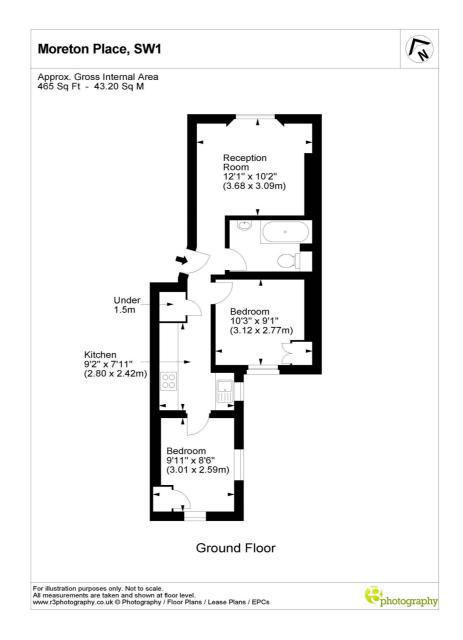

### MORETON PLACE, UK, SW1V £675,000

SHARE OF FREEHOLD

A well-presented and extremely bright, two-bedroom ground floor apartment situated in the highly desirable 'Moreton Triangle'.

Accommodation comprises a generous reception room, a modern fitted kitchen, two double bedrooms and a smart family bathroom.