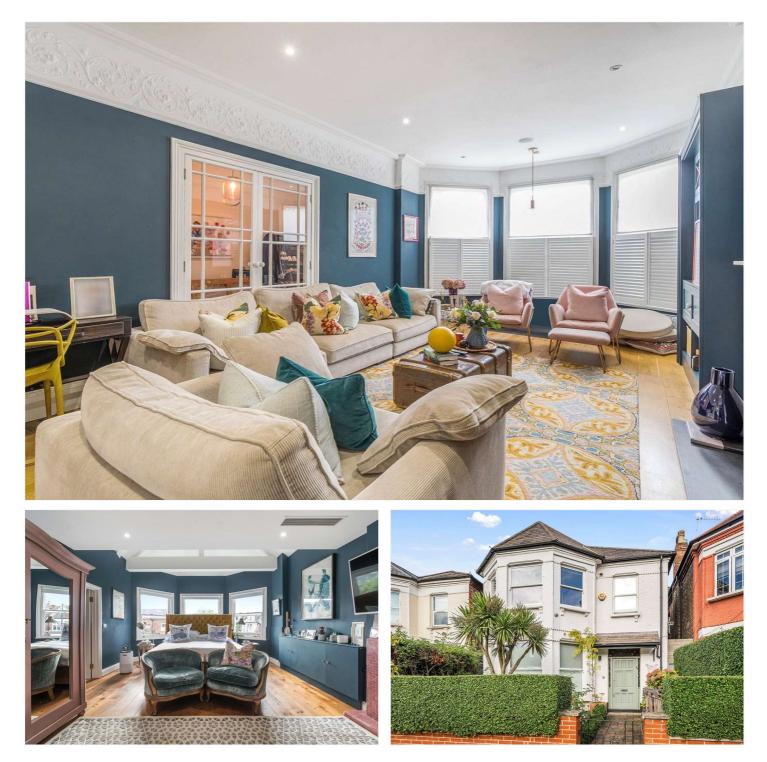

## FORDWYCH ROAD, NW2 £1,795,000 FREEHOLD

A beautifully presented five-bedroom detached family home, offering 2,518 sq ft of accommodation that has been fully extended and designed to the highest standards. It offers five double bedrooms (one en-suite), two further family bathrooms located on the first and second floors. In addition to these, there is a guest cloakroom on the ground floor. The double reception room leads into the fully equipped kitchen/dining room which leads out to the garden which has been designed to be used all year round.

Principal Bedroom with En Suite Shower | Four Further Bedrooms | Family Bathroom | Shower Room | Open Plan Kitchen / Dining Room | Reception Room | 118 ft Private Rear Garden | Front Garden | Guest Cloakroom | Freehold