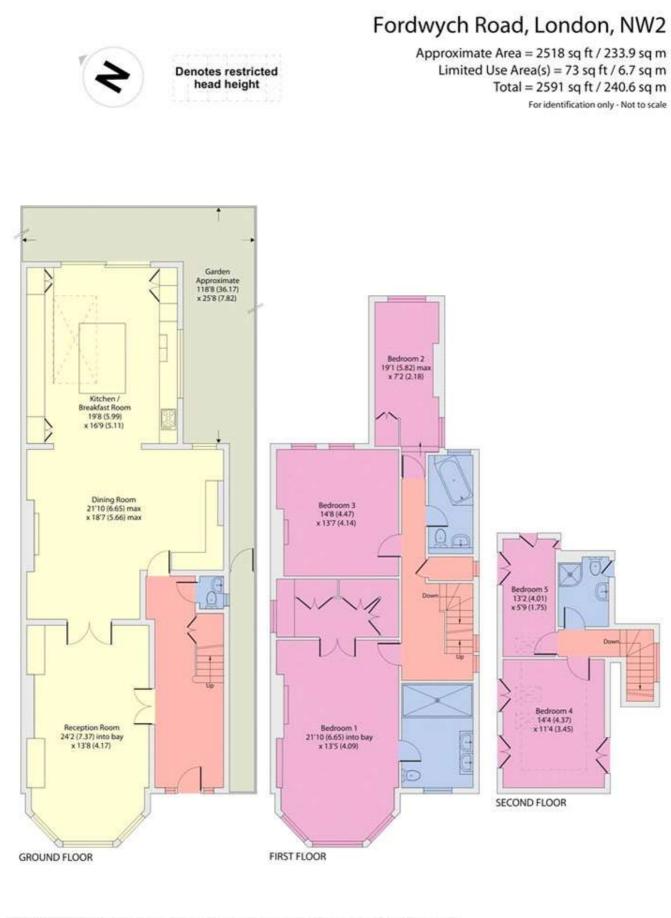

## FORDWYCH ROAD, NW2 £1,795,000 FREEHOLD

A beautifully presented five-bedroom detached family home, offering 2,518 sq ft of accommodation that has been fully extended and designed to the highest standards. It offers five double bedrooms (one en-suite), two further family bathrooms located on the first and second floors. In addition to these, there is a guest cloakroom on the ground floor. The double reception room leads into the fully equipped kitchen/dining room which leads out to the garden which has been designed to be used all year round.

Principal Bedroom with En Suite Shower | Four Further Bedrooms | Family Bathroom | Shower Room | Open Plan Kitchen / Dining Room | Reception Room | 118 ft Private Rear Garden | Front Garden | Guest Cloakroom | Freehold

## winkworth.co.uk/west-hampstead

RICS Certified Property Measurer Floor plan produced in accordance with RICS Property Measurement Standards incorporating International Property Measurement Standards (IPMS2 Residential). ©n/checom 2024. Produced for Camerons Stiff & Co. REF: 1192116