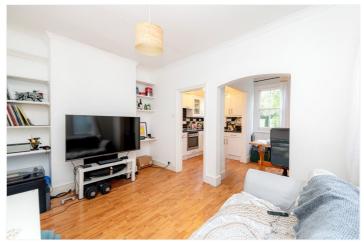

## **DESCRIPTION:**

A lovely garden flat offering delightful period features; high ceilings and an abundance of light this property has wonderful charm to it. The property can be utilised as a two bedroom flat or as a very large one bedroom flat with two living spaces. At the rear of the property you have the kitchen and beautiful shared garden which also backs onto the communal gardens.

## **AT A GLANCE**

- Grouynd Floor Flat
- Period Building
- High Ceilings
- Two Double Bedrooms
- Plenty of Storage
- Abundance of Natural light
- Low Service Charges
- Communal Railway Garden
- EPC Rating C