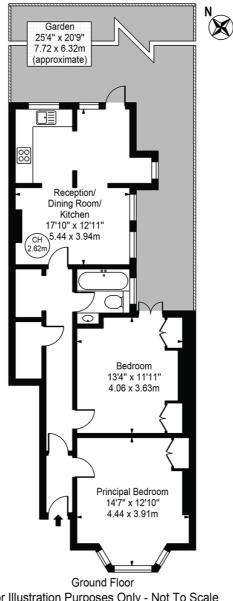

## Eynham Road Approx. Gross Internal Area 752 Sq Ft - 69.86 Sq M

For Illustration Purposes Only - Not To Scale

This floor plan should be used as a general outline for guidance only and does not constitute in whole or in part an offer or contract.

Any intending purchaser or lessee should satisfy themselves by inspection, searches, enquiries and full survey as to the correctness of each statement. Any areas, measurements or distances quoted are approximate and should not be used to value a property or be the basis of any sale or let. Copyright Morriarti Photography & Design LTD

This floorplan is for illustration purposes only and is not to scale. The position and size of doors, windows, appliances and other features are approximate.

Tenure: Share of Freehold

Term: 900 years + Service Charge: Adhoc **Ground Rent:** Peppercorn