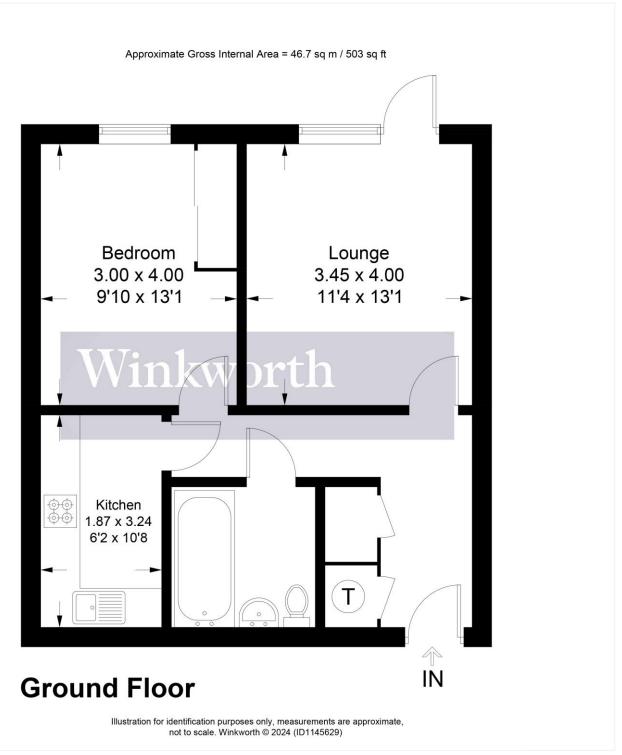

## **AT A GLANCE**

- Entrance Hall
- Kitchen
- Living Room
- Bathroom
- Patio

This floorplan is for illustration purposes only and is not to scale. The position and size of doors, windows, appliances and other features are approximate.