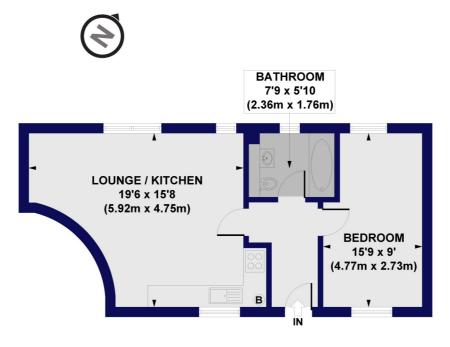

## Emerald Apartments, Ewart Grove, N22 Approx. Gross Internal Floor Area 503 sq. ft / 46.75 sq. m

**FIRST FLOOR** 

All measurements of walls, doors, windows, fittings and appliances, including their size and location, are shown as standard sizes and do not constitute any warranty or representation by the seller, their agent or CP Creative. Any intending purchaser must satisfy himself by inspection otherwise as to the correctness of the information contained in these plants in sor illustrative purposes only and should be used as such by any prospective purphasers.

This floorplan is for illustration purposes only and is not to scale. The position and size of doors, windows, appliances and other features are approximate.

Harringay | 020 8800 5151 | harringay@winkworth.co.uk