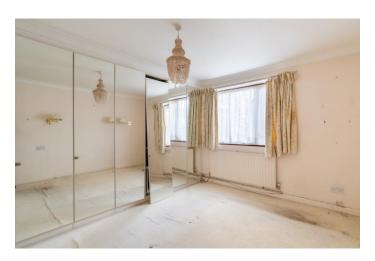

Off the hall, which has a loft access and coat and airing cupboards, there are 3 spacious bedrooms, one of which has fitted wardrobes.

Both in need of modernisation are a shower room and a bathroom (with a WC in a private section behind a door.)