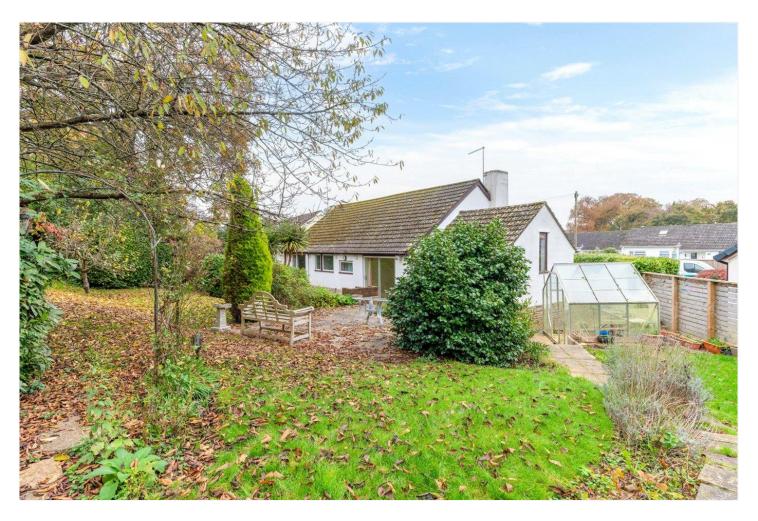

The front garden has a pavioured driveway providing ample off road parking and leading to an attached single garage, a lawn, mature shrub boundaries and a central tree. Access at both sides of the bungalow leads to the attractive rear garden which is surrounded by shrubs and fencing and has a patio adjacent to the living room, a large central lawn, meandering paths, and a further raised patio ideal for evening sun. The garden also includes a derelict shed and a greenhouse in need of maintenance.