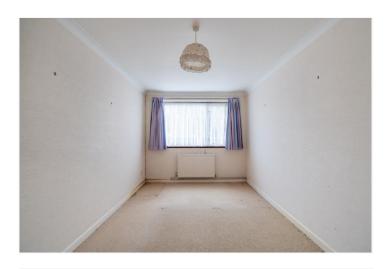

Off the hall, which has a loft access and coat and airing cupboards, there are 3 spacious bedrooms, one of which has fitted wardrobes.

Both in need of modernisation are a shower room and a bathroom (with a WC in a private section behind a door.)