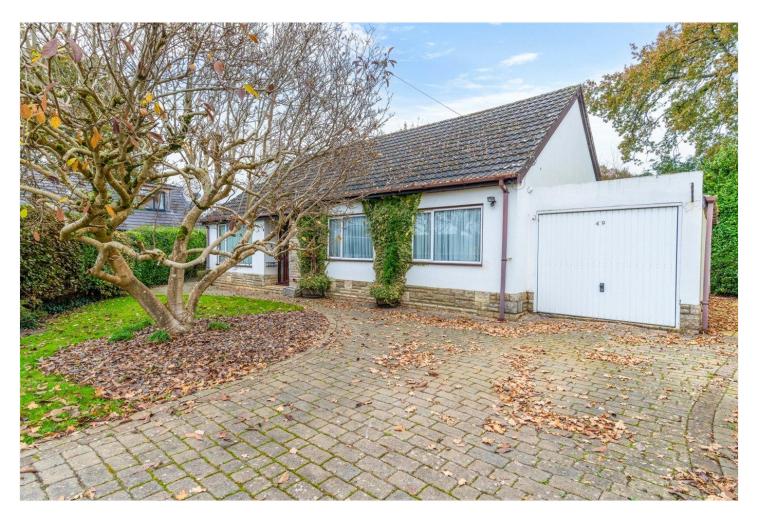

# A SPACIOUS 3 BEDROOM, 2 BATHROOM DETACHED BUNGALOW IN NEED OF RENOVATION, WITH A LARGE GARDEN, A BLOCK PAVED DRIVEWAY AND A GARAGE, FOR SALE WITH NO FORWARD CHAIN. AT A GLANCE

# **DESCRIPTION:**

A spacious 3 bedroom, 2 bathroom detached bungalow in need of renovation, with a large garden, a block paved driveway and a garage, for sale with NO FORWARD CHAIN.

Situated at the end of a cul-de-sac on the outskirts of Wimborne, the property features a large dual aspect reception room and a spacious kitchen with a vaulted ceiling. Agents' Note: The extension housing the kitchen has sections of blown plaster and evidence of cracking which may require a structural inspection.

The front garden has a pavioured driveway providing ample off road parking and leading to an attached single garage, a lawn, mature shrub boundaries and a central tree. Access at both sides of the bungalow leads to the attractive rear garden which is surrounded by shrubs and fencing and has a patio adjacent to the living room, a large central lawn, meandering paths, and a further raised patio ideal for evening sun. The garden also includes a derelict shed and a greenhouse in need of maintenance.