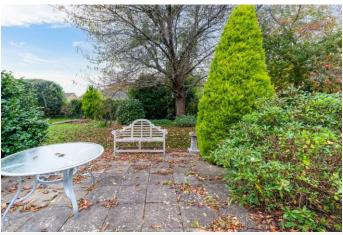

The front garden has a pavioured driveway providing ample off road parking and leading to an attached single garage, a lawn, mature shrub boundaries and a central tree. Access at both sides of the bungalow leads to the attractive rear garden which is surrounded by shrubs and fencing and has a patio adjacent to the living room, a large central lawn, meandering paths, and a further raised patio ideal for evening sun. The garden also includes a derelict shed and a greenhouse in need of maintenance.