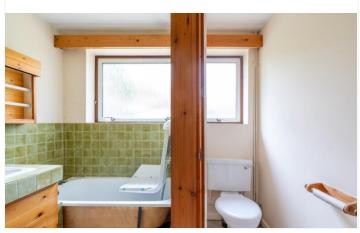

Off the hall, which has a loft access and coat and airing cupboards, there are 3 spacious bedrooms, one of which has fitted wardrobes.

Both in need of modernisation are a shower room and a bathroom (with a WC in a private section behind a door.)