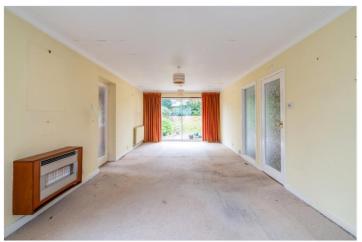

A long entrance hall leads to a 25ft dual aspect living/dining room with a large window to the front and patio doors to the rear garden. A door leads to a light and bright dual aspect kitchen extension with a vaulted ceiling (with Velux windows), units, fitted double oven and gas hob, plenty of appliance space, and a door to the rear garden.