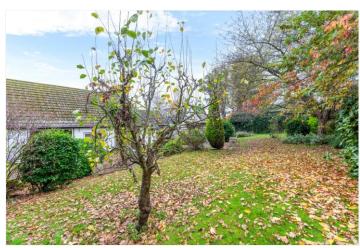

The front garden has a pavioured driveway providing ample off road parking and leading to an attached single garage, a lawn, mature shrub boundaries and a central tree. Access at both sides of the bungalow leads to the attractive rear garden which is surrounded by shrubs and fencing and has a patio adjacent to the living room, a large central lawn, meandering paths, and a further raised patio ideal for evening sun. The garden also includes a derelict shed and a greenhouse in need of maintenance.