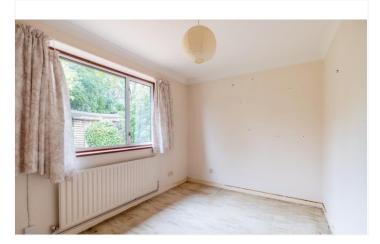

Off the hall, which has a loft access and coat and airing cupboards, there are 3 spacious bedrooms, one of which has fitted wardrobes.

Both in need of modernisation are a shower room and a bathroom (with a WC in a private section behind a door.)