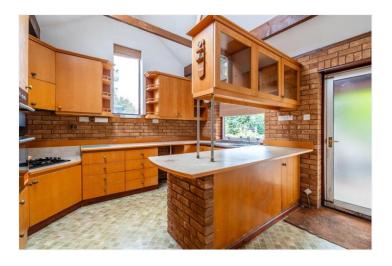

# **SUMMARY:**

Situated at the end of a cul-de-sac on the outskirts of Wimborne, the property features a large dual aspect reception room and a spacious kitchen with a vaulted ceiling.

Agents' Note: The extension housing the kitchen has sections of blown plaster and evidence of cracking which may require a structural inspection.

# **DESCRIPTION:**

A spacious 3 bedroom, 2 bathroom detached bungalow in need of renovation, with a large garden, a block paved driveway and a garage, for sale with NO FORWARD CHAIN.

Situated at the end of a cul-de-sac on the outskirts of Wimborne, the property features a large dual aspect reception room and a spacious kitchen with a vaulted ceiling. Agents' Note: The extension housing the kitchen has sections of blown plaster and evidence of cracking which may require a structural inspection.

A long entrance hall leads to a 25ft dual aspect living/dining room with a large window to the front and patio doors to the rear garden. A door leads to a light and bright dual aspect kitchen extension with a vaulted ceiling (with Velux windows), units, fitted double oven and gas hob, plenty of appliance space, and a door to the rear garden.