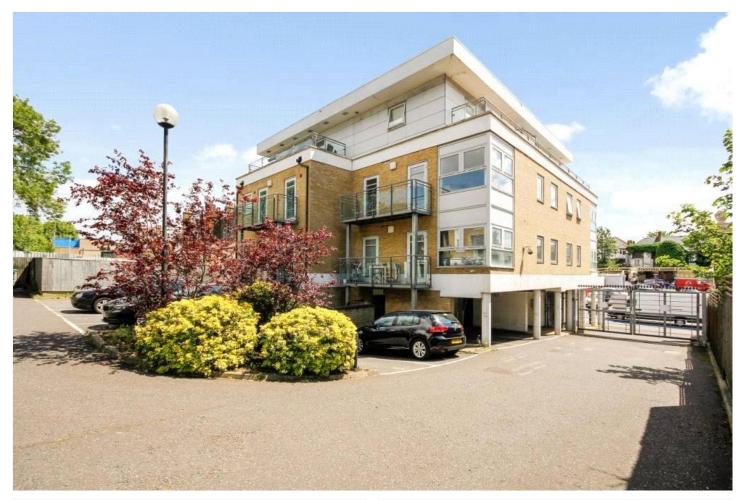

UPPER TOOTING ROAD, SW17 **£400,000 LEASEHOLD** 

# A FANTASTIC FIRST FLOOR TWO BEDROOM, TWO BATHROOM APARTMENT.

Tooting | 020 8767 5221 | tooting@winkworth.co.uk

### **DESCRIPTION:**

A fantastic first floor two bedroom, two bathroom apartment.

Situated in a secure gated development the apartment offers stylish, contemporary accommodation in a highly desirable location in Tooting Bec. The flat boasts two good sized double bedrooms, with the master bedroom having its own en-suite shower room and access to the private balcony. A further spacious bathroom is located to the front of the flat and a generous semi open plan kitchen/living area is located to the rear, again with its own separate access to the balcony.

The property is located within 0.2 miles from Tooting Bec underground station and close to a great selection of shops and amenities. The open spaces of Tooting Bec Common are also easily accessed. While Tooting Bec Underground Station (Northern Line) is nearby for easy access to central London.