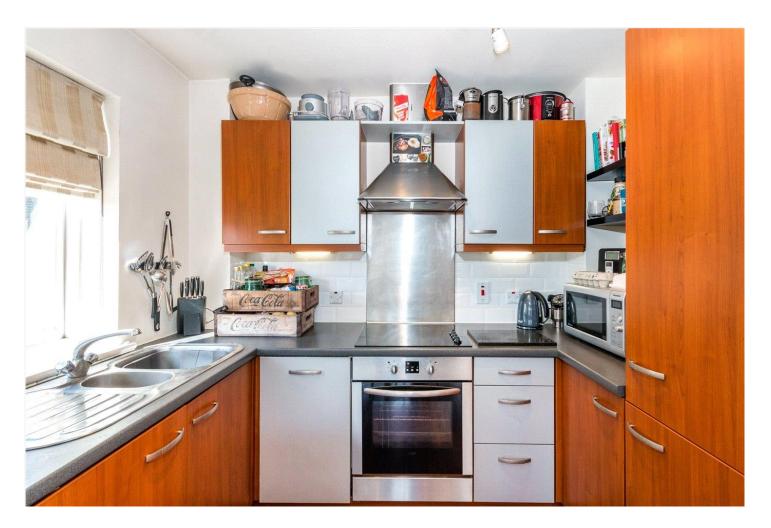

### **DESCRIPTION:**

A fantastic first floor two bedroom, two bathroom apartment.

Situated in a secure gated development the apartment offers stylish, contemporary accommodation in a highly desirable location in Tooting Bec. The flat boasts two good sized double bedrooms, with the master bedroom having its own en-suite shower room and access to the private balcony. A further spacious bathroom is located to the front of the flat and a generous semi open plan kitchen/living area is located to the rear, again with its own separate access to the balcony.