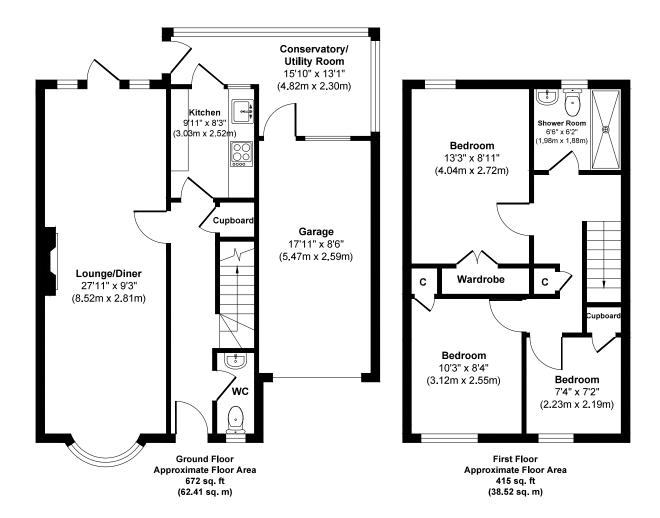

# GUIDE PRICE £375,000 FREEHOLD

This well maintained, three bedroom detached house is positioned in a popular residential area and benefits from off road parking, an integral garage with electric door and a low maintenance garden.

## VACANT POSSESION WITH NO ONWARD CHAIN.

Three Bedrooms Well Maintained Throughout Integral Garage With Electric Door Off Road Parking No Onward Chain Detached House Low Maintenance Garden Extended Utility Room/Conservatory Close To Amenities & Bus Routes Downstairs WC

### **Coppice Avenue**

Approx. Gross Internal Floor Area 1087 sq. ft / 100.93 sq. m (Including Garage)