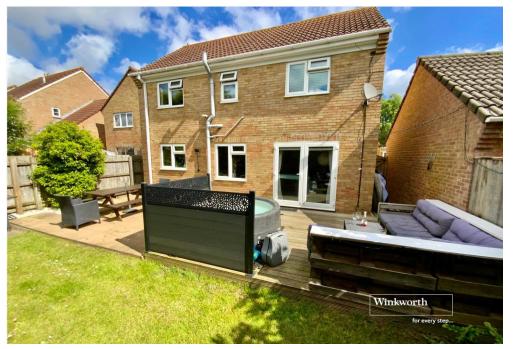

The rear garden is a key feature of this home with its good degree of privacy and southerly aspect. There is a raised decking area with space for Jacuzzi hot tub, patio to one side and lawn to the rear. Storage space to one side of the property side access from the front via a side gate to the other.