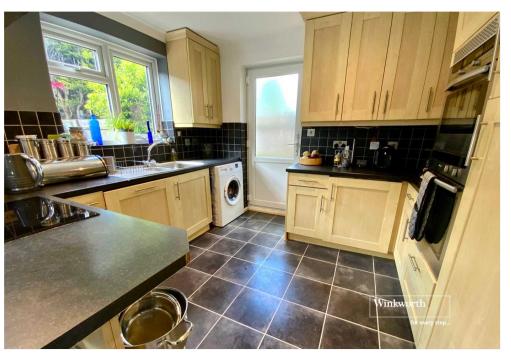

The front door leads into the entrance hall. There is a ground floor cloakroom with WC and basin.

The open plan living space is set to the rear of the property with doors to the garden. The kitchen features a range of base and eye level units as well as some integral appliances. Side door and space for a dining room table and chairs.