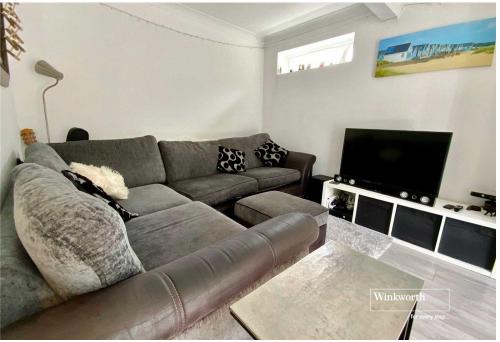

The front door leads into the entrance hall. There is a ground floor cloakroom with WC and basin.

The open plan living space is set to the rear of the property with doors to the garden. The kitchen features a range of base and eye level units as well as some integral appliances. Side door and space for a dining room table and chairs.