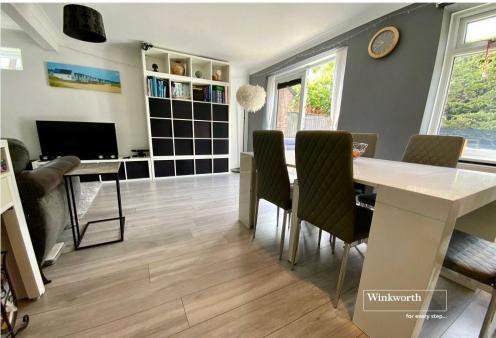

The front door leads into the entrance hall. There is a ground floor cloakroom with WC and basin.

The open plan living space is set to the rear of the property with doors to the garden. The kitchen features a range of base and eye level units as well as some integral appliances. Side door and space for a dining room table and chairs.