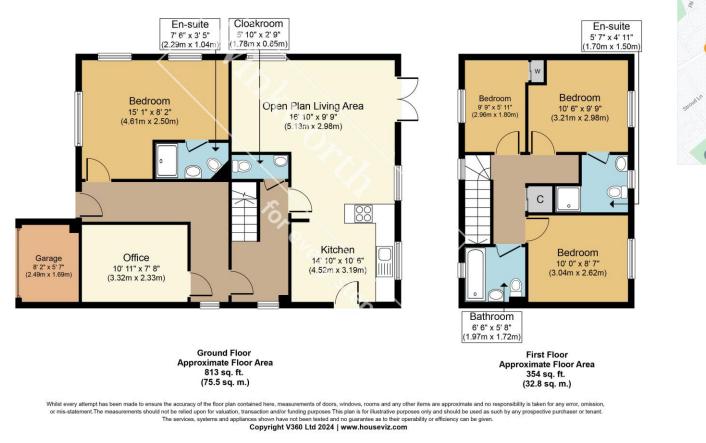

The front door leads into the entrance hall. There is a ground floor cloakroom with WC and basin.

The open plan living space is set to the rear of the property with doors to the garden. The kitchen features a range of base and eye level units as well as some integral appliances. Side door and space for a dining room table and chairs.

The property has been extended to the front in order to create an annexed area which is currently set up as a bedroom with ensuite shower room. This could represent an excellent investment opportunity or become additional living space.

The rear section of the garage has been converted into a home office space which is accessed from the entrance hall.

Stairs lead up to the first floor landing with two storage cupboards and loft access.

Bedroom one is set to the rear of the property with its own ensuite shower room. There are two further bedrooms on the first floor as well as a family bathroom.

To the front of the property there is a driveway providing ample off road parking The front section of the garage has been retained for storage.

The rear garden is a key feature of this home with its good degree of privacy and southerly aspect. There is a raised decking area with space for Jacuzzi hot tub, patio to one side and lawn to the rear. Storage space to one side of the property side access from the front via a side gate to the other.