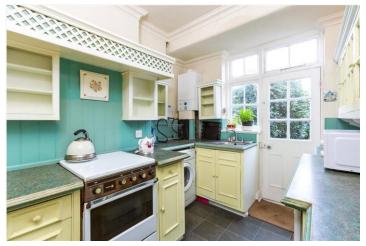

## **DESCRIPTION:**

A well-presented, three-bedroom end-of-terrace property, located just minutes from Tooting Train Station and the expansive Figges Marsh open space. The ground floor features a spacious reception room, a dining room leading to a conservatory with access to the rear garden. Upstairs, the first floor offers three bedrooms and a family bathroom. While the property would benefit from some cosmetic updates, it also boasts a large loft with potential for extension, subject to the necessary planning permissions.