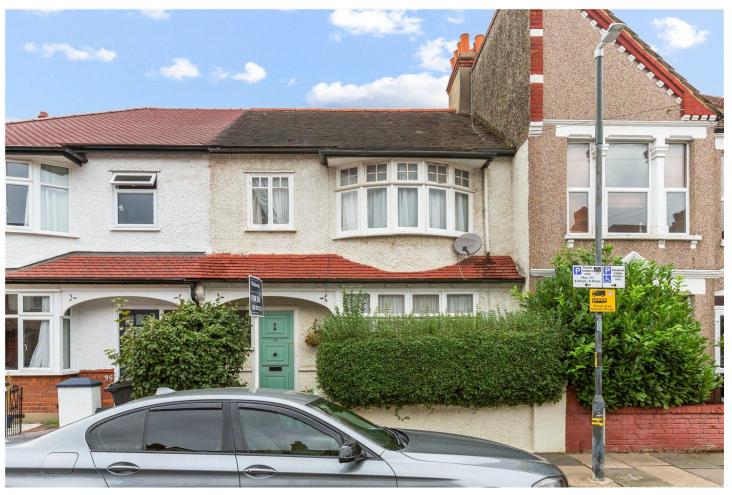

THIRSK ROAD, CR4
OIEO £550,000 FREEHOLD

## A THREE BEDROOM TERRACED HOUSE

Tooting | 020 8767 5221 | tooting@winkworth.co.uk

for every step...

## **DESCRIPTION:**

A well-presented, three-bedroom end-of-terrace property, located just minutes from Tooting Train Station and the expansive Figges Marsh open space. The ground floor features a spacious reception room, a dining room leading to a conservatory with access to the rear garden. Upstairs, the first floor offers three bedrooms and a family bathroom. While the property would benefit from some cosmetic updates, it also boasts a large loft with potential for extension, subject to the necessary planning permissions.

Thirsk Road is a quiet, residential street in Mitcham, South London, offering a mix of charming period homes. The area provides excellent transport links with Tooting Train Station nearby, connecting to Central London, and Tooting Broadway Underground Station (Northern Line) just a short distance away.