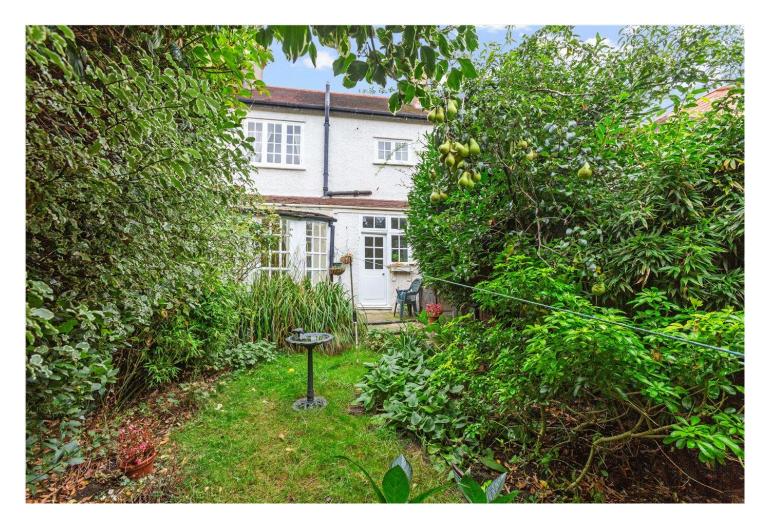

## **DESCRIPTION:**

A well-presented, three-bedroom end-of-terrace property, located just minutes from Tooting Train Station and the expansive Figges Marsh open space. The ground floor features a spacious reception room, a dining room leading to a conservatory with access to the rear garden. Upstairs, the first floor offers three bedrooms and a family bathroom. While the property would benefit from some cosmetic updates, it also boasts a large loft with potential for extension, subject to the necessary planning permissions.

## Thirsk Road, CR4 Approx. Gross Internal Floor Area 1012 sq. ft / 94.06 sq. m Rear Garden 39'7 x 20'2 (12.00m x 6.12m) (3.00m x 2.20m) (2.20m x 2.10m) Kitchen 12'6 x 8'7 Dining Room 13'6 x 10'7 Bedroom 2 12'2 x 11'2 (3.80m x 2.60m) (3.80m x 3.20m) (3.70m x 3.40m) Reception Room 13'2 x 12'8 (4.00m x 3.85m) 13'2 x 11'6 Bedroom 3 (4.00m x 3.50m) (2.40m x 2.40m) First Floor