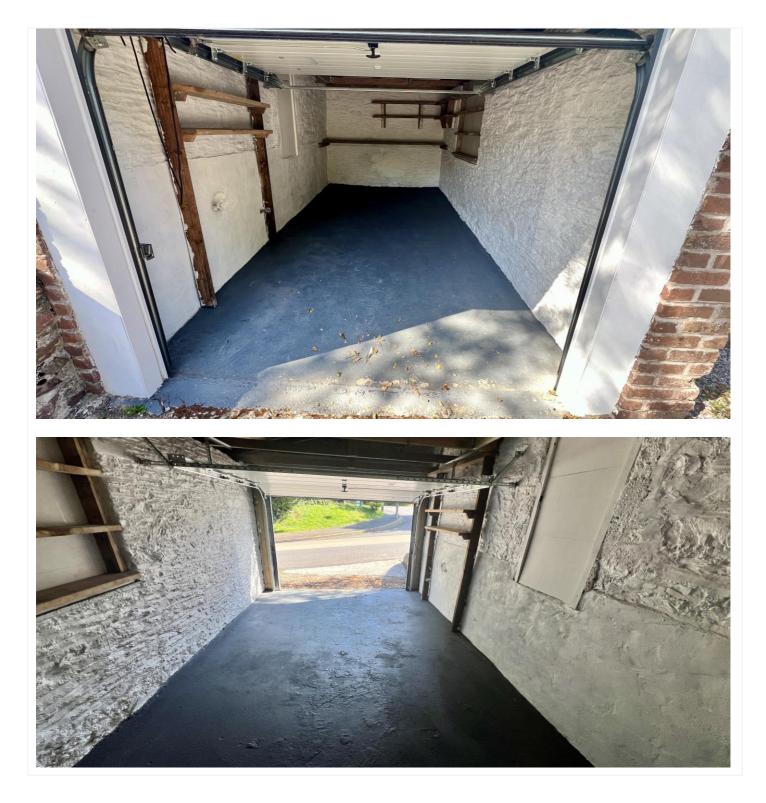

#### DESCRIPTION

Located on Milton Lane almost opposite the Dartmouth Academy, this garage  $18'4" \times 9'1"$  (5.59m x 2.78m) has an up and over door. It is also situated handily close to Waterpool Lane, a pleasant walk to the town centre and the bus stop is only yards away. The garage has had works completed recently to include the roof.