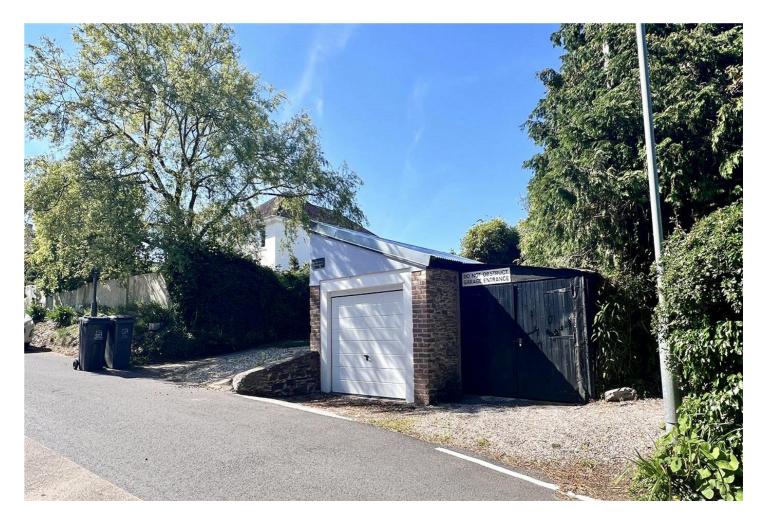

#### DESCRIPTION

Located on Milton Lane almost opposite the Dartmouth Academy, this garage  $18'4" \times 9'1"$  (5.59m x 2.78m) has an up and over door. It is also situated handily close to Waterpool Lane, a pleasant walk to the town centre and the bus stop is only yards away. The garage has had works completed recently to include the roof.

#### AT A GLANCE

• Garage with up and over door.

Dartmouth | 01803 832288 | dartmouth@winkworth.co.uk