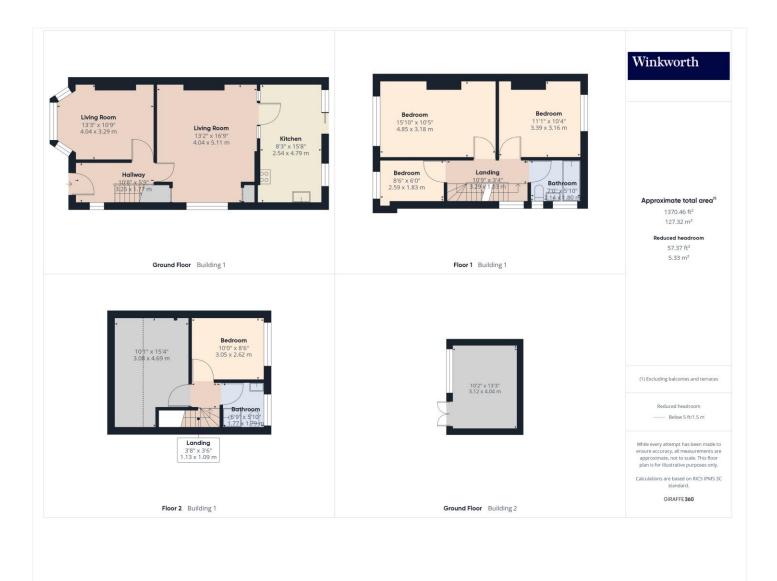

## CHARISMATIC SEMI-DETACHED FAMILY HOME IN A LOVELY LOCATION

Kingsbury | 020 8204 0000 | kingsbury@winkworth.co.uk

Nestled in the welcoming neighbourhood of Coniston Gardens, this charming five bedroom recently extended residence has been cherished through generations of its family. Neutrally decorated throughout, the property presents a gorgeous canvas for a family to add their personal touch. The ground floor greets you with the choice of a cosy lounge as well as a charming living room opening out into a classic kitchen. A substantial proportion of the house is adorned with the property's well maintained original pine flooring, adding a touch of character. On the two upper levels you'll discover three double and two single bedrooms complimented by a well-appointed family bathroom and a modern shower room. Externally, the garden provides a lovely serene retreat complete with a great quality outbuilding ideal for use as a home office or gym, whilst the front driveway allows parking for two cars. An internal viewing is highly advised to discover the lovely charm and ambiance of this property.

Winkworth

Winkworth

This floorplan is for illustration purposes only and is not to scale. The position and size of doors, windows, appliances and other features are approximate.

Kingsbury | 020 8204 0000 | kingsbury@winkworth.co.uk