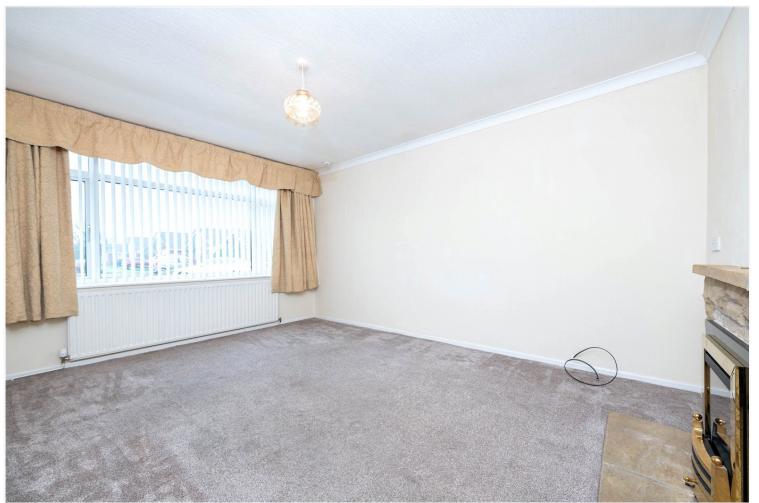

**Entrance Hall** 

**Lounge** - 14'9" x 11'6" (4.5m x 3.5m)

**Kitchen** - 11'6" x 9'6" (3.5m x 2.9m)

**Bedroom 1** - 11'7" x 10'8" (3.53m x 3.25m)

**Bedroom 2** - 11'7" x 10'4" (3.53m x 3.15m)

Family Bathroom - 6'5" x 6'4" (1.96m x 1.93m)