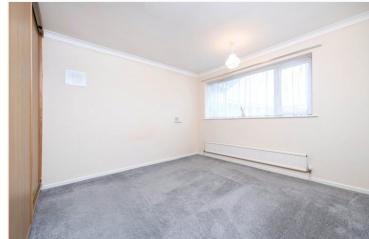

**Entrance Hall** 

**Lounge** - 14'9" x 11'6" (4.5m x 3.5m)

**Kitchen** - 11'6" x 9'6" (3.5m x 2.9m)

**Bedroom 1** - 11'7" x 10'8" (3.53m x 3.25m)

**Bedroom 2** - 11'7" x 10'4" (3.53m x 3.15m)

Family Bathroom - 6'5" x 6'4" (1.96m x 1.93m)