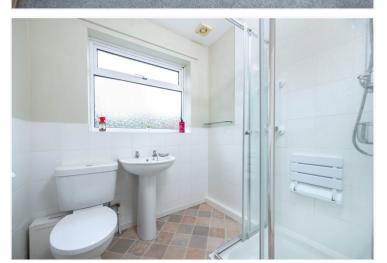

**Entrance Hall** 

**Lounge** - 14'9" x 11'6" (4.5m x 3.5m)

**Kitchen** - 11'6" x 9'6" (3.5m x 2.9m)

**Bedroom 1** - 11'7" x 10'8" (3.53m x 3.25m)

**Bedroom 2** - 11'7" x 10'4" (3.53m x 3.15m)

Family Bathroom - 6'5" x 6'4" (1.96m x 1.93m)