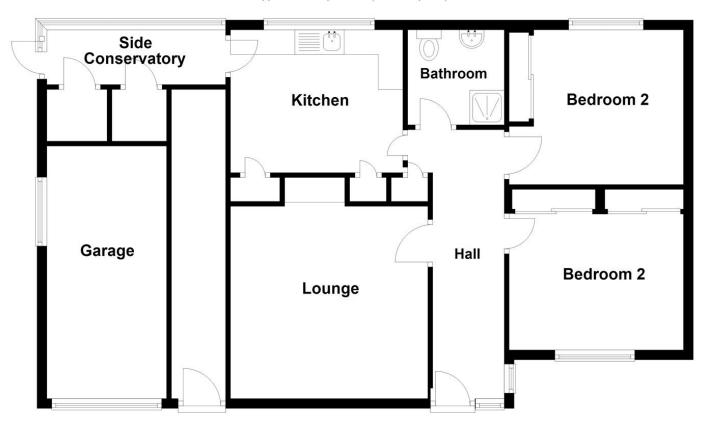

## **Ground Floor**

Approx. 93.3 sq. metres (1003.8 sq. feet)

Total area: approx. 93.3 sq. metres (1003.8 sq. feet)

The accommodation comprises of Entrance Hall, Lounge, Kitchen, Two Bedrooms, Side Conservatory, Family Bathroom & Garage.

Billinghay offers many amenities including a highly reputable doctors' surgery, Co-Operative Supermarket, Pubs & many more.

**Entrance Hall** 

**Lounge** - 14'9" x 11'6" (4.5m x 3.5m)

**Kitchen** - 11'6" x 9'6" (3.5m x 2.9m)

**Bedroom 1** - 11'7" x 10'8" (3.53m x 3.25m)

**Bedroom 2** - 11'7" x 10'4" (3.53m x 3.15m)

Family Bathroom - 6'5" x 6'4" (1.96m x 1.93m)

**Side Conservatory** 

**Garage** - 16'10" x 8' (5.13m x 2.44m)

LOCAL AUTHORITY

North Kesteven District Council

**TENURE** 

Freehold

**COUNCIL TAX BAND** 