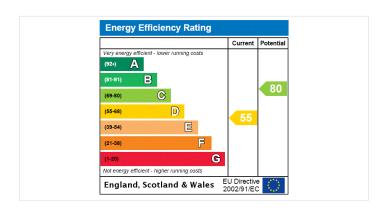

## **Ground Floor**

Approx. 93.3 sq. metres (1003.8 sq. feet)



Total area: approx. 93.3 sq. metres (1003.8 sq. feet)







## 1 St. Michaels Close, Billinghay, Lincoln, Lincolnshire, LN4 4EZ

## £185,000 Freehold

Located in the well served and popular village of Billinghay is this Two Bed Detached Bungalow positioned on a corner plot in a culde-sac just a short walk from the park and village centre.

Externally there is a concrete driveway offering off street parking which leads to the Garage and the Rear Garden. The rear garden is laid to low maintenance concrete with a small lawned area fencing to all aspects and a side gate.

The accommodation comprises of Entrance Hall, Lounge, Kitchen, Two Bedrooms, Side Conservatory, Family Bathroom & Garage.

Billinghay offers many amenities