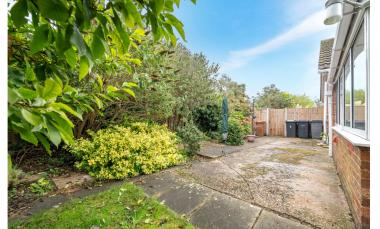

Externally there is a concrete driveway offering off street parking which leads to the Garage and the Rear Garden. The rear garden is laid to low maintenance concrete with a small lawned area fencing to all aspects and a side gate.