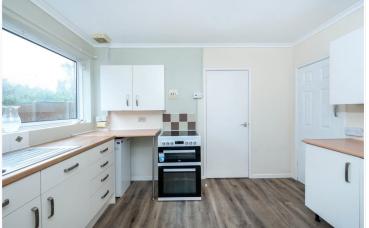

**Entrance Hall** 

**Lounge** - 14'9" x 11'6" (4.5m x 3.5m)

**Kitchen** - 11'6" x 9'6" (3.5m x 2.9m)

**Bedroom 1** - 11'7" x 10'8" (3.53m x 3.25m)

**Bedroom 2** - 11'7" x 10'4" (3.53m x 3.15m)

Family Bathroom - 6'5" x 6'4" (1.96m x 1.93m)