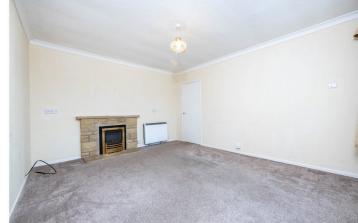

**Entrance Hall** 

**Lounge** - 14'9" x 11'6" (4.5m x 3.5m)

**Kitchen** - 11'6" x 9'6" (3.5m x 2.9m)

**Bedroom 1** - 11'7" x 10'8" (3.53m x 3.25m)

**Bedroom 2** - 11'7" x 10'4" (3.53m x 3.15m)

Family Bathroom - 6'5" x 6'4" (1.96m x 1.93m)