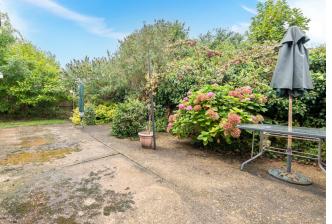

Externally there is a concrete driveway offering off street parking which leads to the Garage and the Rear Garden. The rear garden is laid to low maintenance concrete with a small lawned area fencing to all aspects and a side gate.