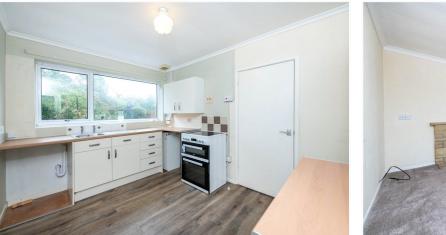

**Entrance Hall** 

**Lounge** - 14'9" x 11'6" (4.5m x 3.5m)

**Kitchen** - 11'6" x 9'6" (3.5m x 2.9m)

**Bedroom 1** - 11'7" x 10'8" (3.53m x 3.25m)

**Bedroom 2** - 11'7" x 10'4" (3.53m x 3.15m)

Family Bathroom - 6'5" x 6'4" (1.96m x 1.93m)