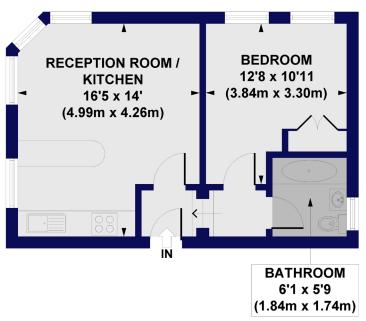

## Ambleside Avenue, SW16 Approx. Gross Internal Floor Area 412 sq. ft / 38.23 sq. m

**FIRST FLOOR** 

All measurements of walls, doors, windows, fittings and appliances, including their size and location, are shown as standard sizes and do not constitute any warranty or representation by the seller, their agent or OP Creative. Any intending purchaser must satisfy himself by inspection otherwise as to the correctness of the information contained in these plar This plan is for illustrative purposes only and should be used as such by any prospective purchasers.

Winkworth

This floorplan is for illustration purposes only and is not to scale. The position and size of doors, windows, appliances and other features are approximate.

Streatham | 020 8769 6699 | streatham@winkworth.co.uk