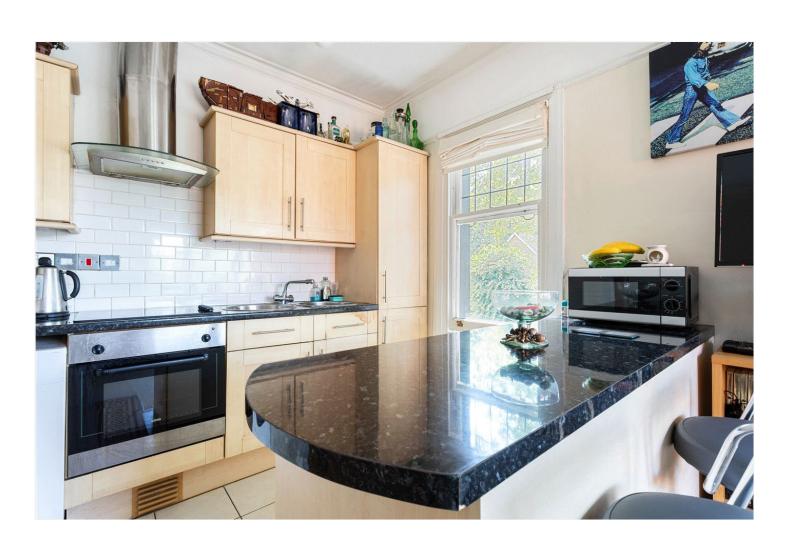

## **DESCRIPTION:**

This charming and attractively presented first-floor conversion flat is situated within a handsome, detached period house by Tooting Bec Common. Boasting a bright and spacious interior, the flat features an open-plan reception room and kitchen, a smart, white-tiled bathroom, and a delightful double bedroom. Ambleside Avenue predominantly comprises Victorian houses and conversion apartments, located just a stone's throw from Tooting Bec Common and the Lido. The nearest transport links are from Streatham station (Thameslink) and Tooting Bec tube (Northern Line), providing speedy connections to the City and West End. Excellent local amenities, including pubs, restaurants, and shops, are nearby in Balham or along Streatham High Road, which also hosts a modern leisure centre with an ice rink.

## **AT A GLANCE**

- First-floor conversion flat
- Detached period house
- By Tooting Bec Common
- Bright, spacious interior
- Open-plan reception/kitchen
- Smart, white-tiled bathroom
- Double bedroom
- Close to transport links