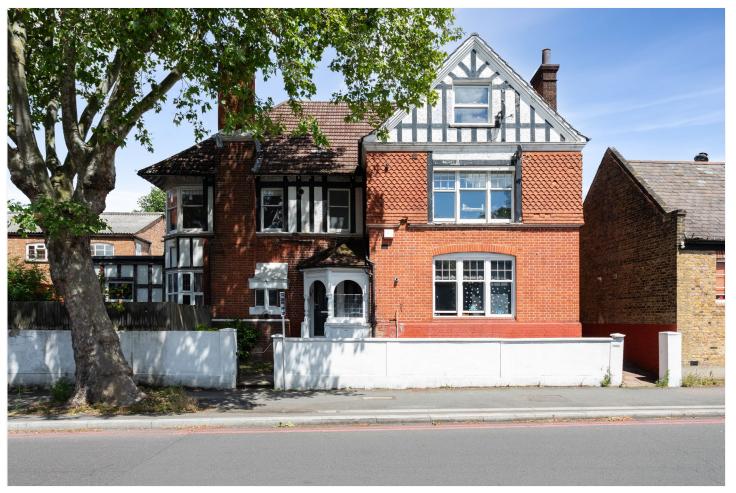

## **DESCRIPTION:**

This charming and attractively presented first-floor conversion flat is situated within a handsome, detached period house by Tooting Bec Common. Boasting a bright and spacious interior, the flat features an open-plan reception room and kitchen, a smart, white-tiled bathroom, and a delightful double bedroom. Ambleside Avenue predominantly comprises Victorian houses and conversion apartments, located just a stone's throw from Tooting Bec Common and the Lido. The nearest transport links are from Streatham station (Thameslink) and Tooting Bec tube (Northern Line), providing speedy connections to the City and West End. Excellent local amenities, including pubs, restaurants, and shops, are nearby in Balham or along Streatham High Road, which also hosts a modern leisure centre with an ice rink.