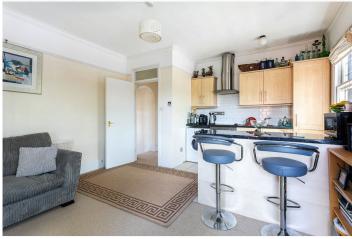

## **DESCRIPTION:**

This charming and attractively presented first-floor conversion flat is situated within a handsome, detached period house by Tooting Bec Common. Boasting a bright and spacious interior, the flat features an open-plan reception room and kitchen, a smart, white-tiled bathroom, and a delightful double bedroom. Ambleside Avenue predominantly comprises Victorian houses and conversion apartments, located just a stone's throw from Tooting Bec Common and the Lido. The nearest transport links are from Streatham station (Thameslink) and Tooting Bec tube (Northern Line), providing speedy connections to the City and West End. Excellent local amenities, including pubs, restaurants, and shops, are nearby in Balham or along Streatham High Road, which also hosts a modern leisure centre with an ice rink.

## **AT A GLANCE**

- First-floor conversion flat
- Detached period house
- By Tooting Bec Common
- Bright, spacious interior
- Open-plan reception/kitchen
- Smart, white-tiled bathroom
- Double bedroom
- Close to transport links