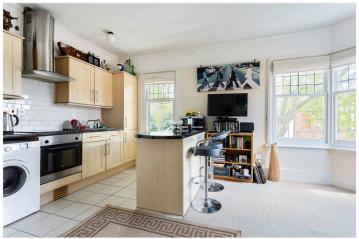

## **DESCRIPTION:**

This charming and attractively presented first-floor conversion flat is situated within a handsome, detached period house by Tooting Bec Common. Boasting a bright and spacious interior, the flat features an open-plan reception room and kitchen, a smart, white-tiled bathroom, and a delightful double bedroom. Ambleside Avenue predominantly comprises Victorian houses and conversion apartments, located just a stone's throw from Tooting Bec Common and the Lido. The nearest transport links are from Streatham station (Thameslink) and Tooting Bec tube (Northern Line), providing speedy connections to the City and West End. Excellent local amenities, including pubs, restaurants, and shops, are nearby in Balham or along Streatham High Road, which also hosts a modern leisure centre with an ice rink.