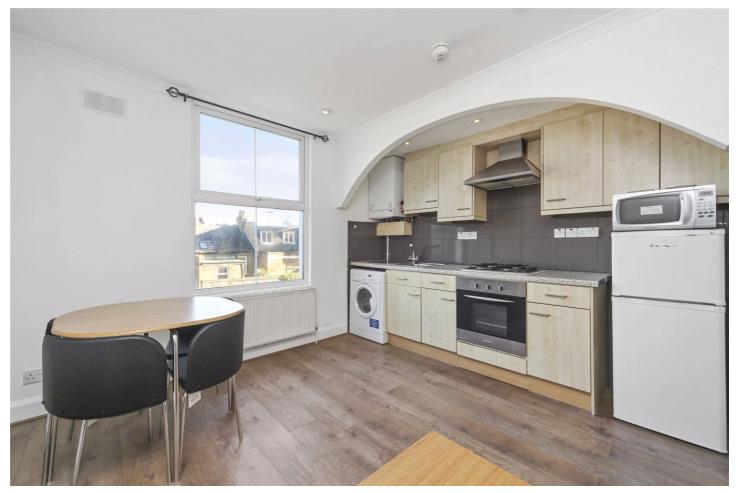

### **DESCRIPTION:**

The property offers a well sized open plan kitchen/reception room, two light and spacious bedrooms, shower room and storage through the flat.

Ideally located close to Shepherds Bush underground station and all local amenities.