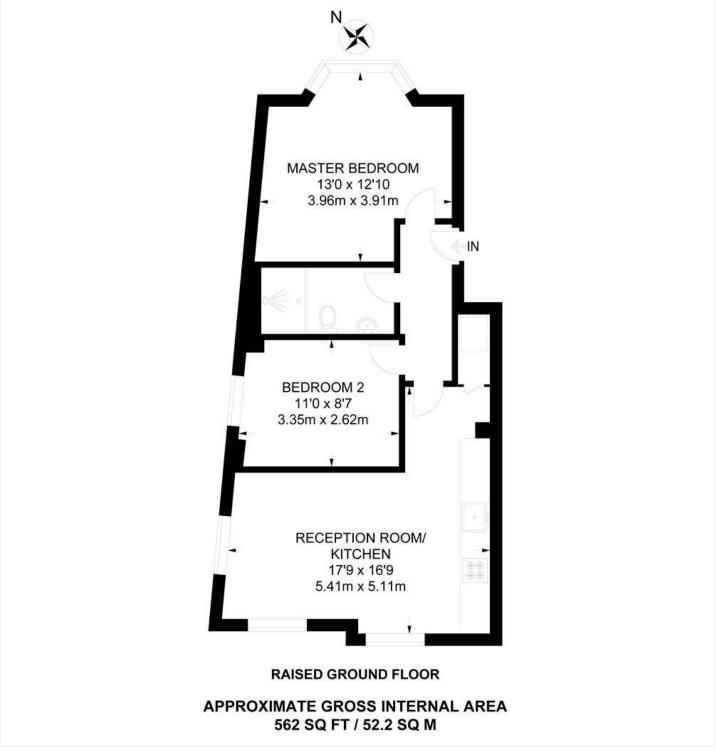

## **AT A GLANCE**

- Spacious Upper Ground Floor Flat
- Two Double Bedrooms
- Large Open-Plan Kitchen/Reception Room
- Built-in Appliances
- Modern Shower Room
- Prime Location
- Great Transport Links

This floorplan is for illustration purposes only and is not to scale. The position and size of doors, windows, appliances and other features are approximate.