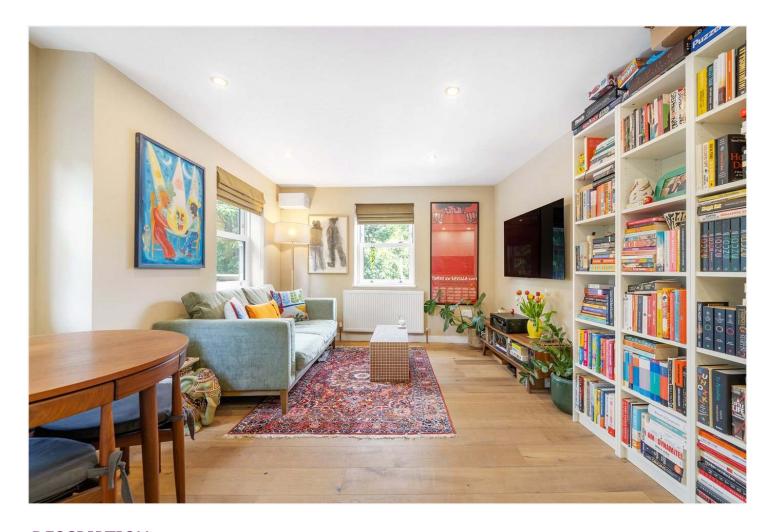

## **DESCRIPTION:**

A spacious two-bedroom flat, situated within a handsome end of terrace house in Peckham Rye.

Situated on the raised ground floor of this Victorian building is this two double bedroom flat. Recently refurbished and offered in great condition, the property comprises a large open-plan kitchen/reception to rear, complete with engineered wood flooring, fully fitted kitchen, built in appliances and tons of natural light. The property further offers two spacious double bedrooms, and a large shower room.