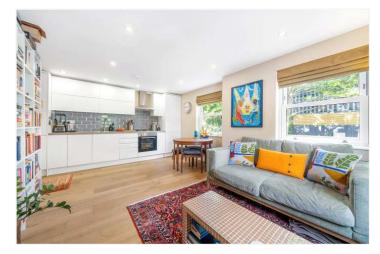

## **DESCRIPTION:**

A spacious two-bedroom flat, situated within a handsome end of terrace house in Peckham Rye.

Situated on the raised ground floor of this Victorian building is this two double bedroom flat. Recently refurbished and offered in great condition, the property comprises a large open-plan kitchen/reception to rear, complete with engineered wood flooring, fully fitted kitchen, built in appliances and tons of natural light. The property further offers two spacious double bedrooms, and a large shower room.

## **AT A GLANCE**

- Spacious Upper Ground Floor Flat
- Two Double Bedrooms
- Large Open-Plan Kitchen/Reception Room
- Built-in Appliances
- Modern Shower Room
- Prime Location
- Great Transport Links

This floorplan is for illustration purposes only and is not to scale. The position and size of doors, windows, appliances and other features are approximate.