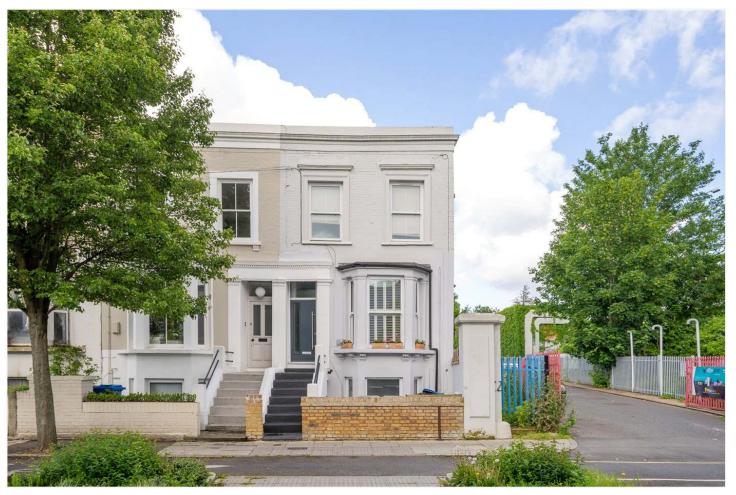

LYNDHURST WAY, PECKHAM RYE, LONDON, SE15 **£525,000** SHARE OF FREEHOLD

## A SPACIOUS TWO-BEDROOM FLAT, SITUATED WITHIN A HANDSOME END OF TERRACE HOUSE IN PECKHAM RYE.

Dulwich | 020 8299 2722 | dulwich@winkworth.co.uk

Tenure Share of Freehold | Council Tax Band B – London Borough of Southwark | Service Charge TBC | Ground Rent TBC

## **DESCRIPTION:**

A spacious two-bedroom flat, situated within a handsome end of terrace house in Peckham Rye.

Situated on the raised ground floor of this Victorian building is this two double bedroom flat. Recently refurbished and offered in great condition, the property comprises a large open-plan kitchen/reception to rear, complete with engineered wood flooring, fully fitted kitchen, built in appliances and tons of natural light. The property further offers two spacious double bedrooms, and a large shower room.