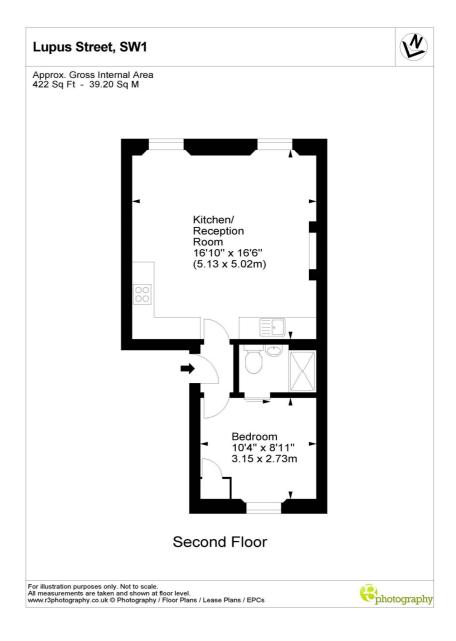

### AT A GLANCE

- One Double Bedroom
- En-Suite Bathroom
- Large Open-Plan Reception
- Modern Fitted Kitchen
- Plenty of Storage
- Council Tax Band: D

### LUPUS STREET, UK, SW1V £2,000 PER MONTH FURNISHED

The well appointed accommodation comprises one double bedroom, en-suite bathroom, large open-plan kitchen / reception room, hallway and storage space.