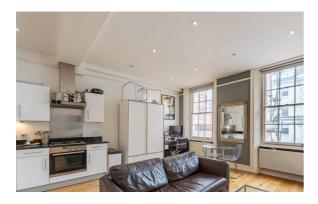

### AT A GLANCE

- One Double Bedroom
- En-Suite Bathroom
- Large Open-Plan Reception
- Modern Fitted Kitchen
- Plenty of Storage
- Council Tax Band: D

### LUPUS STREET, UK, SW1V £2,000 PER MONTH FURNISHED

The well appointed accommodation comprises one double bedroom, en-suite bathroom, large open-plan kitchen / reception room, hallway and storage space.