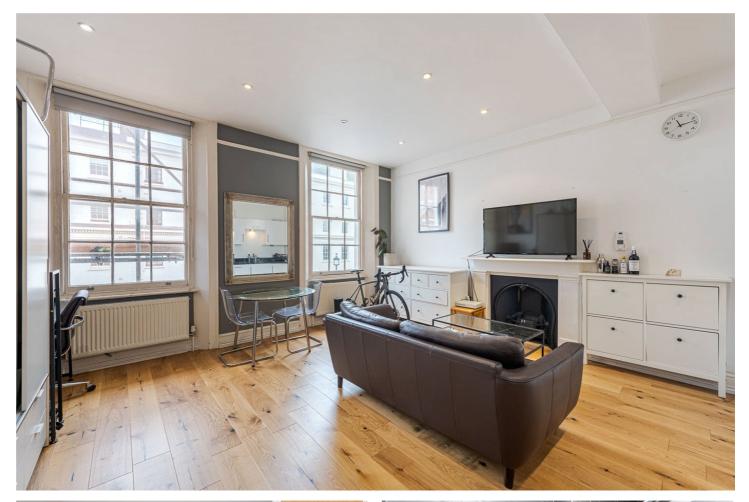

### AT A GLANCE

- One Double Bedroom
- En-Suite Bathroom
- Large Open-Plan Reception
- Modern Fitted Kitchen
- Plenty of Storage
- Council Tax Band: D

### LUPUS STREET, UK, SW1V £2,000 PER MONTH FURNISHED

The well appointed accommodation comprises one double bedroom, en-suite bathroom, large open-plan kitchen / reception room, hallway and storage space.