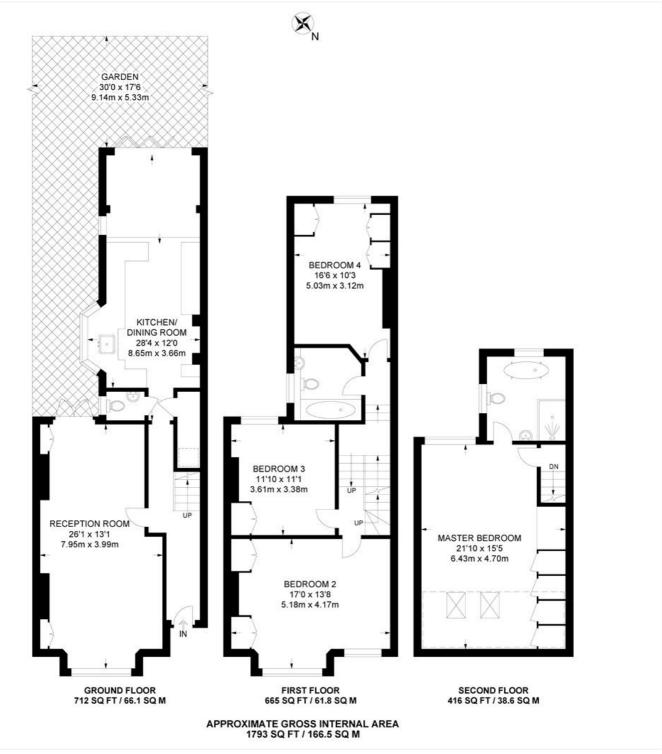

#### **DESCRIPTION:**

A spacious four double bedroom home, situated on a quiet street in Nunhead. The property boasts on the ground floor a double reception, boasting high ceilings and French doors that lead out to a spacious garden to rear. The ground floor further comprises a spacious refurbished kitchen, dining area to rear with Bi-Fold doors leading out to the garden. The ground floor also includes a WC and lots of storage. The first floor comprises three double bedrooms and a spacious family bathroom. The loft has been extended to include a large double bedroom and en-suite shower room with walk in shower and free-standing bath.

## AT A GLANCE

- Four Double Bedrooms
- Two Family Bathrooms & Downstairs WC
- Large Modern Kitchen/Diner
- Loft Conversion
- Fantastic Location
- Great Transport Links
- School Catchment Area

This floorplan is for illustration purposes only and is not to scale. The position and size of doors, windows, appliances and other features are approximate.