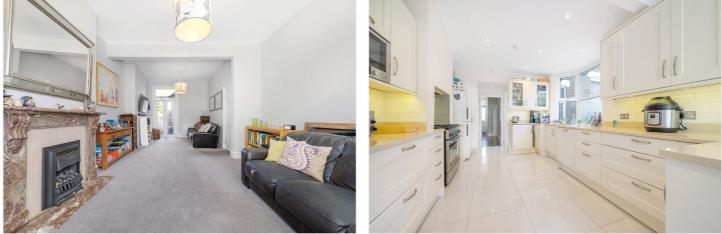

#### **DESCRIPTION:**

A spacious four double bedroom home, situated on a quiet street in Nunhead. The property boasts on the ground floor a double reception, boasting high ceilings and French doors that lead out to a spacious garden to rear. The ground floor further comprises a spacious refurbished kitchen, dining area to rear with Bi-Fold doors leading out to the garden. The ground floor also includes a WC and lots of storage. The first floor comprises three double bedrooms and a spacious family bathroom. The loft has been extended to include a large double bedroom and en-suite shower room with walk in shower and free-standing bath.

## AT A GLANCE

- Four Double Bedrooms
- Two Family Bathrooms & Downstairs WC
- Large Modern Kitchen/Diner
- Loft Conversion
- Fantastic Location
- Great Transport Links
- School Catchment Area

This floorplan is for illustration purposes only and is not to scale. The position and size of doors, windows, appliances and other features are approximate.