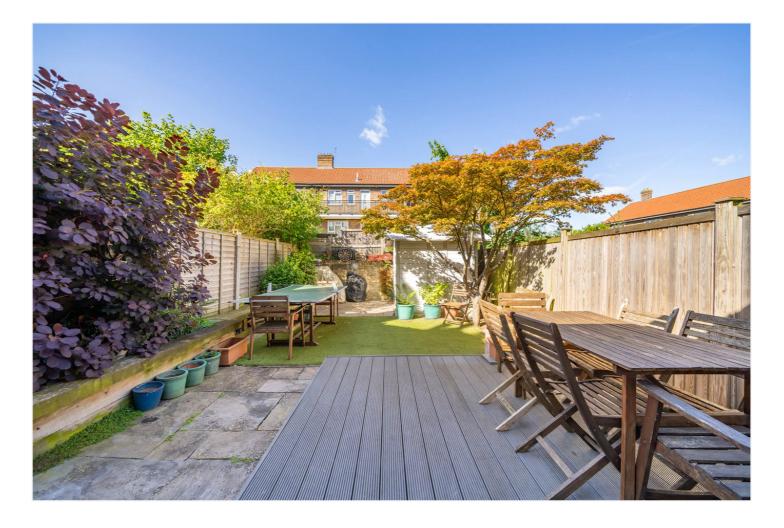

#### **DESCRIPTION:**

A spacious four double bedroom home, situated on a quiet street in Nunhead. The property boasts on the ground floor a double reception, boasting high ceilings and French doors that lead out to a spacious garden to rear. The ground floor further comprises a spacious refurbished kitchen, dining area to rear with Bi-Fold doors leading out to the garden. The ground floor also includes a WC and lots of storage. The first floor comprises three double bedrooms and a spacious family bathroom. The loft has been extended to include a large double bedroom and en-suite shower room with walk in shower and free-standing bath.