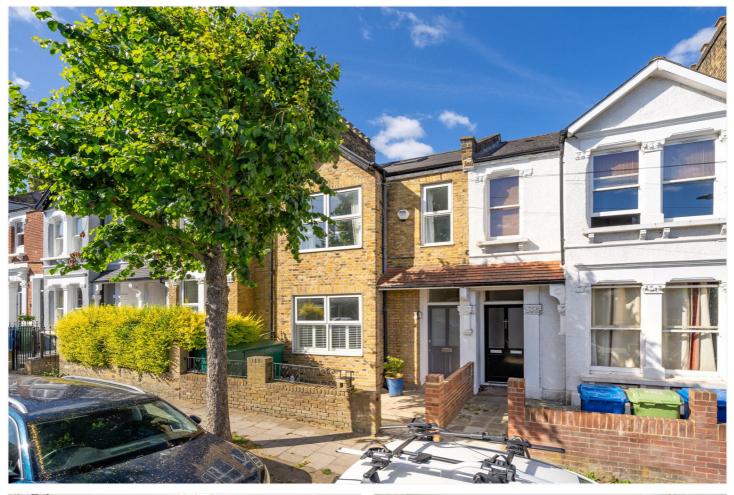

ROSENTHORPE ROAD, PECKHAM RYE, LONDON, SE15 **€1,000,000 FREEHOLD** 

# A SPACIOUS FOUR DOUBLE BEDROOM HOME, SITUATED ON A QUIET STREET IN NUNHEAD.

Dulwich | 020 8299 2722 | dulwich@winkworth.co.uk

Tenure Freehold | Council Tax Band D – London Borough of Southwark |

#### **DESCRIPTION:**

A spacious four double bedroom home, situated on a quiet street in Nunhead. The property boasts on the ground floor a double reception, boasting high ceilings and French doors that lead out to a spacious garden to rear. The ground floor further comprises a spacious refurbished kitchen, dining area to rear with Bi-Fold doors leading out to the garden. The ground floor also includes a WC and lots of storage. The first floor comprises three double bedrooms and a spacious family bathroom. The loft has been extended to include a large double bedroom and en-suite shower room with walk in shower and free-standing bath.

This is a fantastic family home in a wonderful location with transport links provided via a short walk to Honor Oak station, Brockley station and Nunhead station. Nunhead Green, Lordship Lane and Bellenden Road are on offer for the local shops, bars and amenities. The property is well situated for school catchment areas and the very popular Ivydale school is within a short five minute walk.