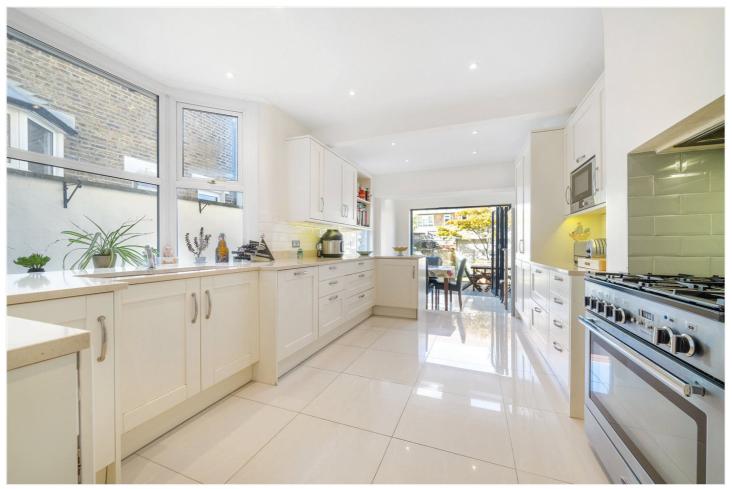

#### **DESCRIPTION:**

A spacious four double bedroom home, situated on a quiet street in Nunhead. The property boasts on the ground floor a double reception, boasting high ceilings and French doors that lead out to a spacious garden to rear. The ground floor further comprises a spacious refurbished kitchen, dining area to rear with Bi-Fold doors leading out to the garden. The ground floor also includes a WC and lots of storage. The first floor comprises three double bedrooms and a spacious family bathroom. The loft has been extended to include a large double bedroom and en-suite shower room with walk in shower and free-standing bath.

## AT A GLANCE

- Four Double Bedrooms
- Two Family Bathrooms & Downstairs WC
- Large Modern Kitchen/Diner
- Loft Conversion
- Fantastic Location
- Great Transport Links
- School Catchment Area

This floorplan is for illustration purposes only and is not to scale. The position and size of doors, windows, appliances and other features are approximate.