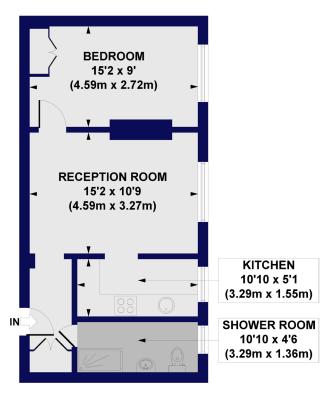

The property comprises a generous reception room filled with natural light, a modern kitchen with stylish fittings, and a well-proportioned double bedroom that provides a peaceful retreat. The sleek shower room enhances the overall sense of luxury and practicality. Residents also benefit from access to the communal garden at the rear, perfect for enjoying outdoor relaxation amidst greenery. Situated just a short walk from Brixton Tube station, this home offers easy access to Brixton's lively high street with its eclectic mix of shops, restaurants, and the famous Brixton Market.

## Brixton Hill Court, Brixton Hill, SW2 Approx. Gross Internal Floor Area 462 sq. ft / 42.92 sq. m

**FIRST FLOOR** 

All measurements of walls, doors, windows, fittings and appliances, including their size and location, are shown as standard sizes and do not constitute any warranty or representation by the seller, their agent or OP Creative. Any intending purchaser must satisfy himself by inspection otherwise as to the correctness of the information contained in these plar This plan is for illustrative purposes only and should be used as such by any prospective purchasers.

Winkworth

This floorplan is for illustration purposes only and is not to scale. The position and size of doors, windows, appliances and other features are approximate.

Streatham | 020 8769 6699 | streatham@winkworth.co.uk