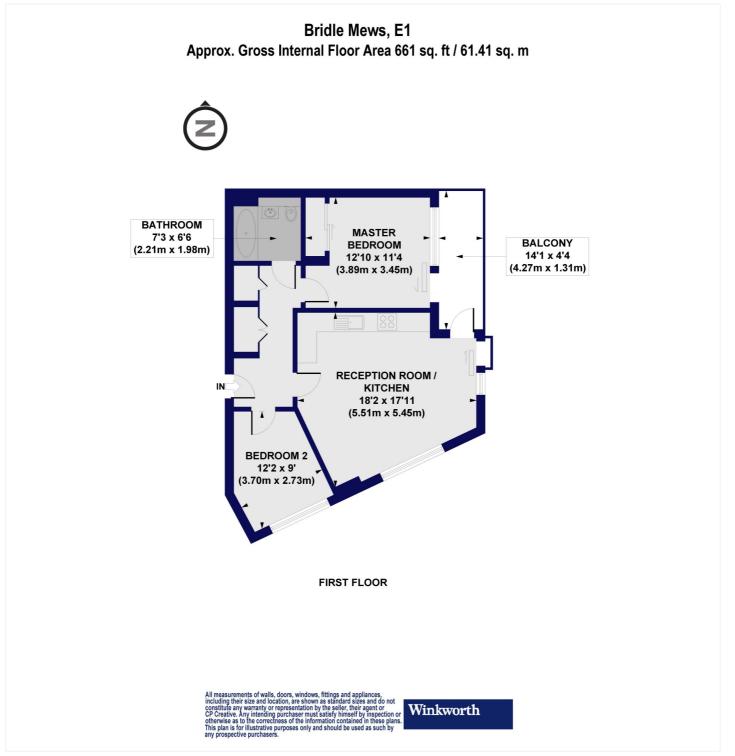

#### **DESCRIPTION:**

A stunning two-bedroom apartment with dual aspect windows and private balcony on the first floor of Pimento House, part of the popular Goodman's Fields development.

Standing at 661sqft., the apartment features floor to ceiling windows and is flooded with natural light throughout. The spacious open plan living room opens onto a private, covered, East facing balcony that is also accessible through the master bedroom. Both the bedrooms are of generous size with the master bedroom benefiting from a built-in wardrobe. The fully fitted kitchen includes a dishwasher, washing machine, oven, hob, full length fridge/freezer. The property is completed with a modern family bathroom and a spacious utility cupboard.

# Winkworth

See things differently

This floorplan is for illustration purposes only and is not to scale. The position and size of doors, windows, appliances and other features are approximate.

Shoreditch | 020 7749 7650 | shoreditch@winkworth.co.uk