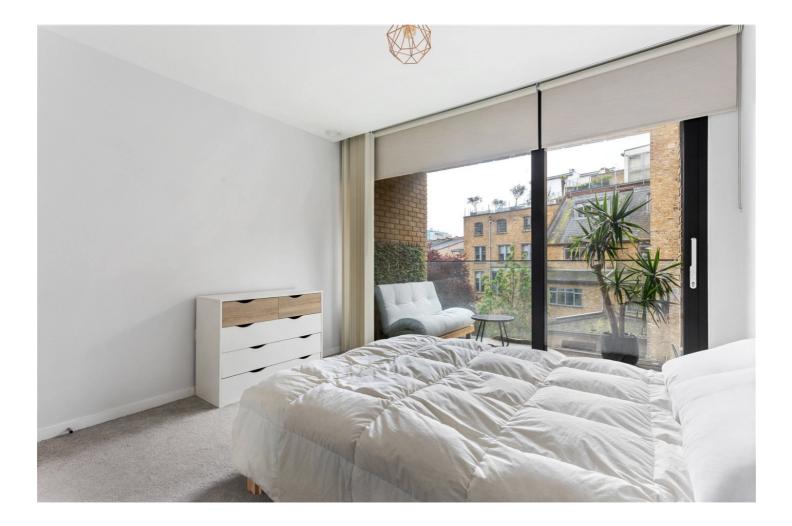

#### **DESCRIPTION:**

A stunning two-bedroom apartment with dual aspect windows and private balcony on the first floor of Pimento House, part of the popular Goodman's Fields development.

Standing at 661sqft., the apartment features floor to ceiling windows and is flooded with natural light throughout. The spacious open plan living room opens onto a private, covered, East facing balcony that is also accessible through the master bedroom. Both the bedrooms are of generous size with the master bedroom benefiting from a built-in wardrobe. The fully fitted kitchen includes a dishwasher, washing machine, oven, hob, full length fridge/freezer. The property is completed with a modern family bathroom and a spacious utility cupboard.