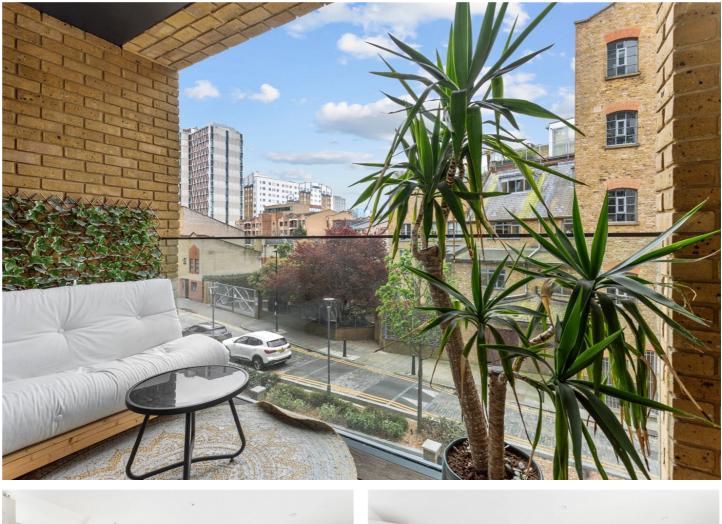

#### **DESCRIPTION:**

A stunning two-bedroom apartment with dual aspect windows and private balcony on the first floor of Pimento House, part of the popular Goodman's Fields development.

Standing at 661sqft., the apartment features floor to ceiling windows and is flooded with natural light throughout. The spacious open plan living room opens onto a private, covered, East facing balcony that is also accessible through the master bedroom. Both the bedrooms are of generous size with the master bedroom benefiting from a built-in wardrobe. The fully fitted kitchen includes a dishwasher, washing machine, oven, hob, full length fridge/freezer. The property is completed with a modern family bathroom and a spacious utility cupboard.

Pimento House is part of Goodman's Fields which is a mixed-use urban quarter providing a selection of beautiful apartments as well as independent coffee shops, cafes and restaurants, a hotel, 2 acres of stunning landscaping and unforgettable public art. Residents benefit from a 24-hour concierge and can have access to the residents' private screening room, pool, gym, and spa for a nominal fee. The development is just moments' walk from the City and Shoreditch.