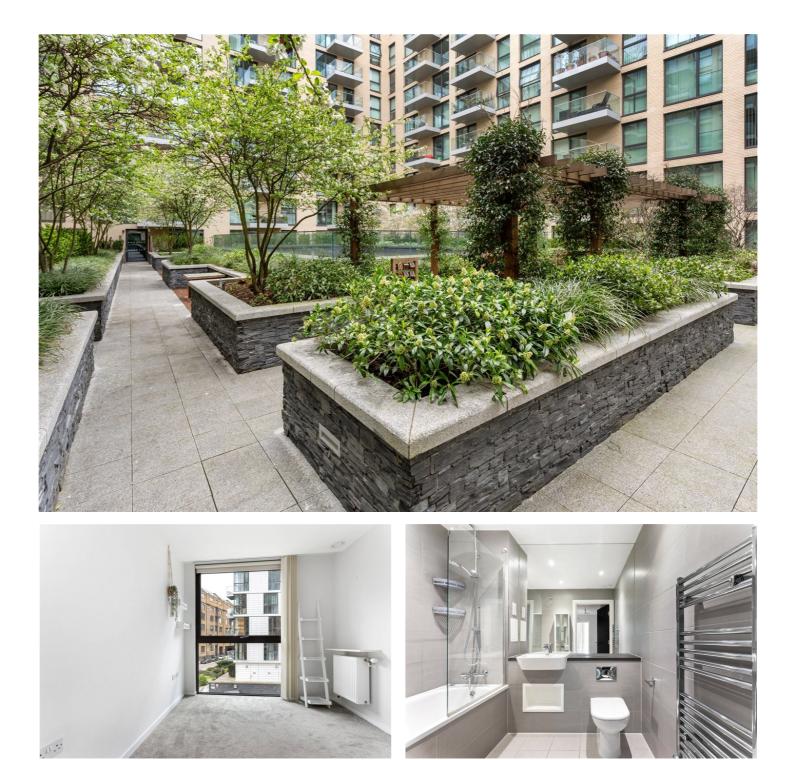

#### **DESCRIPTION:**

A stunning two-bedroom apartment with dual aspect windows and private balcony on the first floor of Pimento House, part of the popular Goodman's Fields development.

Standing at 661sqft., the apartment features floor to ceiling windows and is flooded with natural light throughout. The spacious open plan living room opens onto a private, covered, East facing balcony that is also accessible through the master bedroom. Both the bedrooms are of generous size with the master bedroom benefiting from a built-in wardrobe. The fully fitted kitchen includes a dishwasher, washing machine, oven, hob, full length fridge/freezer. The property is completed with a modern family bathroom and a spacious utility cupboard.

Pimento House is part of Goodman's Fields which is a mixed-use urban quarter providing a selection of beautiful apartments as well as independent coffee shops, cafes and restaurants, a hotel, 2 acres of stunning landscaping and unforgettable public art. Residents benefit from a 24-hour concierge and can have access to the residents' private screening room, pool, gym, and spa for a nominal fee. The development is just moments' walk from the City and Shoreditch.