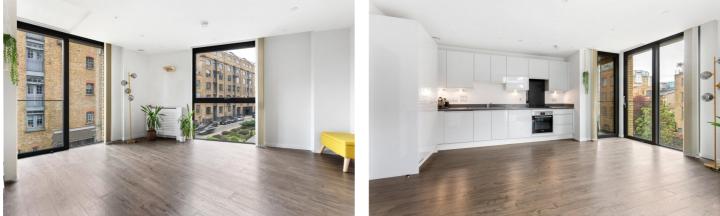

#### **DESCRIPTION:**

A stunning two-bedroom apartment with dual aspect windows and private balcony on the first floor of Pimento House, part of the popular Goodman's Fields development.

Standing at 661sqft., the apartment features floor to ceiling windows and is flooded with natural light throughout. The spacious open plan living room opens onto a private, covered, East facing balcony that is also accessible through the master bedroom. Both the bedrooms are of generous size with the master bedroom benefiting from a built-in wardrobe. The fully fitted kitchen includes a dishwasher, washing machine, oven, hob, full length fridge/freezer. The property is completed with a modern family bathroom and a spacious utility cupboard.