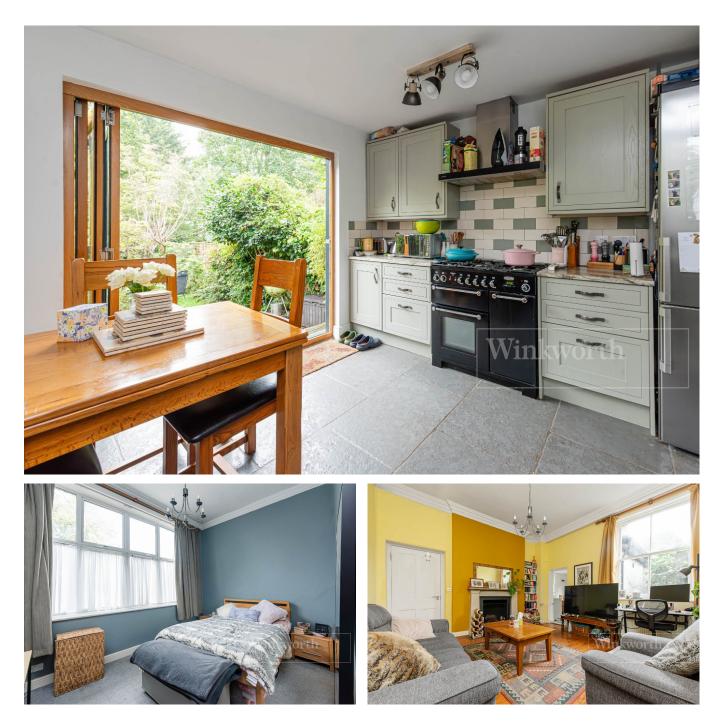

#### **DESCRIPTION:**

This property is set back from the road, with carriage driveway. The principle bedroom is located to the front of the flat, with the additional benefit of en-suite shower room and high ceilings. The second bedroom is a smaller room, with built in storage. To the rear of the flat, you will find the main reception room with fire place, leading on to the large eat in kitchen and second bathroom. The kitchen has ample cupboard space with bi-fold doors leading on to the private garden. The garden has a patio area, with majority of it lawned. This is a great entertaining space fusing indoor and outdoor living. The property further benefits from share of freehold tenure and no-upper chain.