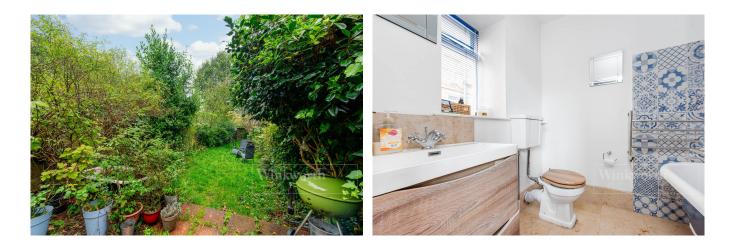

#### **DESCRIPTION:**

This property is set back from the road, with carriage driveway. The principle bedroom is located to the front of the flat, with the additional benefit of en-suite shower room and high ceilings. The second bedroom is a smaller room, with built in storage. To the rear of the flat, you will find the main reception room with fire place, leading on to the large eat in kitchen and second bathroom. The kitchen has ample cupboard space with bi-fold doors leading on to the private garden. The garden has a patio area, with majority of it lawned. This is a great entertaining space fusing indoor and outdoor living. The property further benefits from share of freehold tenure and no-upper chain.