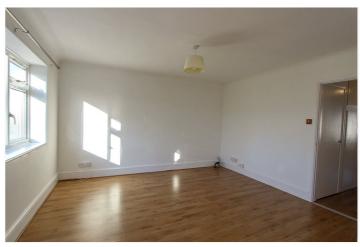

Lounge: -12'99 x 12'31.

Double glazed windows to rear. radiator and doorway to: -

Dining Area: - 8'21 x 6'55.

Double glazed window to rear and radiator.

Kitchen: - 9'39 x 8'13.

Double glazed window to side. Range of working surfaces with high white gloss base units below and matching eyelevel units above. Tiled surrounds, inset stainless steel sink unit, gas hob with oven below and extractor hood over. Space for kitchen appliances.