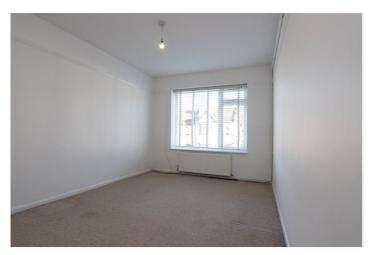

Bedroom One: - 12'27 x 11'20.

Double glazed window to front and radiator.

Bedroom Two: -12'31 x 9'23.

Double glazed window to front and radiator.

Bathroom: -8'04 x 7'01.

Obscure double-glazed window to side. Bath, low level wc and wash hand basin. Part tiling to walls and cupboard.