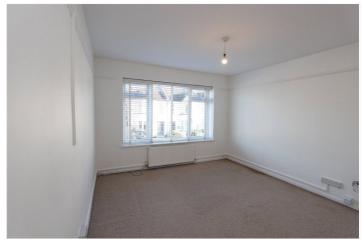

Lounge: -12'99 x 12'31.

Double glazed windows to rear. radiator and doorway to: -

Dining Area: - 8'21 x 6'55.

Double glazed window to rear and radiator.

Kitchen: - 9'39 x 8'13.

Double glazed window to side. Range of working surfaces with high white gloss base units below and matching eyelevel units above. Tiled surrounds, inset stainless steel sink unit, gas hob with oven below and extractor hood over. Space for kitchen appliances.

Bedroom One: - 12'27 x 11'20.

Double glazed window to front and radiator.

Bedroom Two: -12'31 x 9'23.

Double glazed window to front and radiator.

Bathroom: -8'04 x 7'01.

Obscure double-glazed window to side. Bath, low level wc and wash hand basin. Part tiling to walls and cupboard.