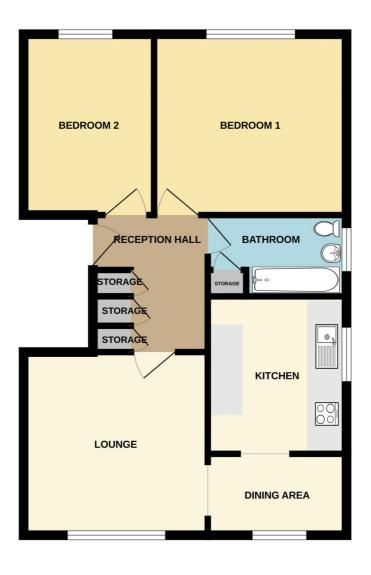

The property is being offered with no onward chain. We would strongly advise an internal viewing.

Communal entrance door to: - Entrance hall and stairs to first floor.

Entrance door to: -

Reception hall: - Doors to all rooms three storage cupboards.

Lounge: -12'99 x 12'31.

Double glazed windows to rear. radiator and doorway to: -

Dining Area: - 8'21 x 6'55.

Double glazed window to rear and radiator.

Kitchen: - 9'39 x 8'13.

Double glazed window to side. Range of working surfaces with high white gloss base units below and matching eyelevel units above. Tiled surrounds, inset stainless steel sink unit, gas hob with oven below and extractor hood over. Space for kitchen appliances.

Bedroom One: - 12'27 x 11'20.

Double glazed window to front and radiator.

Bedroom Two: -12'31 x 9'23.

Double glazed window to front and radiator.

Bathroom: -8'04 x 7'01.

Obscure double-glazed window to side. Bath, low level wc and wash hand basin. Part tiling to walls and cupboard.

Exterior: -

Share of rear garden.

Garage.

## FIRST FLOOR

Whilst every attempt has been made to ensure the accuracy of the floorplan contained here, measurements of doors, windows, rooms and any other items are approximate and no responsibility is taken for any error, omission or mis-statement. This plan is for illustrative purposes only and should be used as such by any prospective purchaser. The services, systems and appliances shown have not been tested and no guarantee