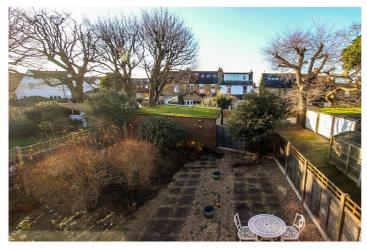

ree storage cupboards.

Lounge: -12'99 x 12'31.

Double glazed windows to rear. radiator and doorway to: -

Dining Area: - 8'21 x 6'55.

Double glazed window to rear and radiator.

Kitchen: - 9'39 x 8'13.

Double glazed window to side. Range of working surfaces with high white gloss base units below and matching eyelevel units above. Tiled surrounds, inset stainless steel sink unit, gas hob with oven below and extractor hood over. Space for kitchen appliances.

Bedroom One: - 12'27 x 11'20.

Double glazed window to front and radiator.

Bedroom Two: -12'31 x 9'23.

Double glazed window to front and radiator.

Bathroom: -8'04 x 7'01.

Obscure double-glazed window to side. Bath, low level wc and wash hand basin. Part tiling to walls and cupboard.

Exterior: -

Share of rear garden.

Garage.

















## FIRST FLOOR



Whilst every attempt has been made to ensure the accuracy of the floorplan contained here, measurements of doors, windows, rooms and any other items are approximate and no responsibility is taken for any error, omission or mis-statement. This plan is for illustrative purposes only and should be used as such by any prospective purchaser. The services, systems and appliances shown have not been tested and no guarantee

This floorplan is for illustration purposes only and is not to scale. The position and size of doors, windows, appliances and other features are approximate.



Leigh On Sea | 01702 470625 | leighonsea@winkworth.co.uk

Tenure: Leasehold

**Term:** 137 year and 11 months **Service Charge:** £0 per annum

**Ground Rent:** £ 0 Annually (subject t