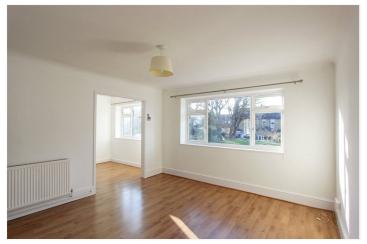

Lounge: -12'99 x 12'31.

Double glazed windows to rear. radiator and doorway to: -

Dining Area: - 8'21 x 6'55.

Double glazed window to rear and radiator.

Kitchen: - 9'39 x 8'13.

Double glazed window to side. Range of working surfaces with high white gloss base units below and matching eyelevel units above. Tiled surrounds, inset stainless steel sink unit, gas hob with oven below and extractor hood over. Space for kitchen appliances.