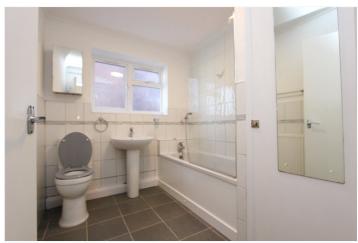

Bedroom One: - 12'27 x 11'20.

Double glazed window to front and radiator.

Bedroom Two: -12'31 x 9'23.

Double glazed window to front and radiator.

Bathroom: -8'04 x 7'01.

Obscure double-glazed window to side. Bath, low level wc and wash hand basin. Part tiling to walls and cupboard.