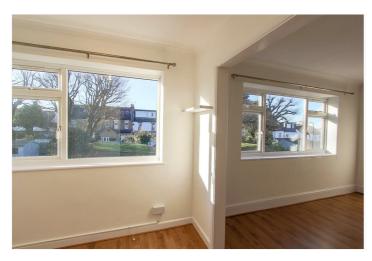

Lounge: -12'99 x 12'31.

Double glazed windows to rear. radiator and doorway to: -

Dining Area: - 8'21 x 6'55.

Double glazed window to rear and radiator.

Kitchen: - 9'39 x 8'13.

Double glazed window to side. Range of working surfaces with high white gloss base units below and matching eyelevel units above. Tiled surrounds, inset stainless steel sink unit, gas hob with oven below and extractor hood over. Space for kitchen appliances.