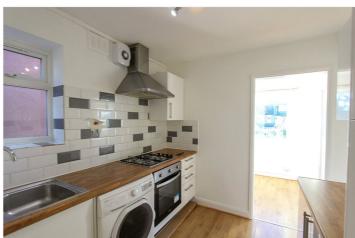

Lounge: -12'99 x 12'31.

Double glazed windows to rear. radiator and doorway to: -

Dining Area: - 8'21 x 6'55.

Double glazed window to rear and radiator.

Kitchen: - 9'39 x 8'13.

Double glazed window to side. Range of working surfaces with high white gloss base units below and matching eyelevel units above. Tiled surrounds, inset stainless steel sink unit, gas hob with oven below and extractor hood over. Space for kitchen appliances.