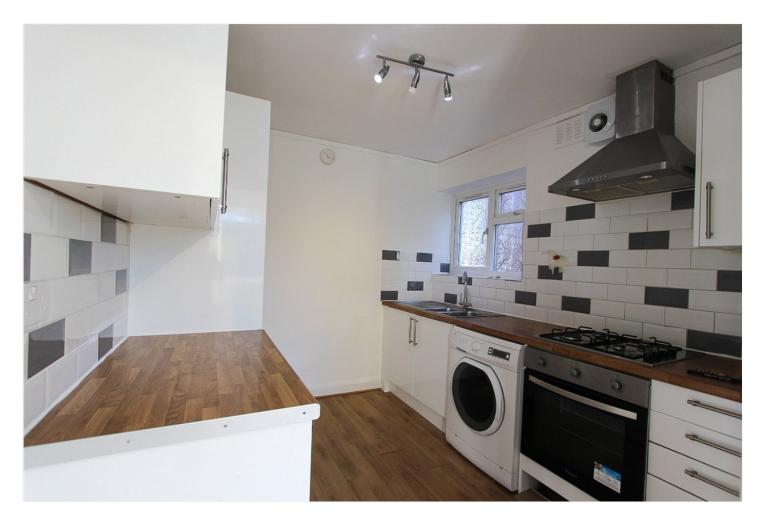

Lounge: -12'99 x 12'31.

Double glazed windows to rear. radiator and doorway to: -

Dining Area: - 8'21 x 6'55.

Double glazed window to rear and radiator.

Kitchen: - 9'39 x 8'13.

Double glazed window to side. Range of working surfaces with high white gloss base units below and matching eyelevel units above. Tiled surrounds, inset stainless steel sink unit, gas hob with oven below and extractor hood over. Space for kitchen appliances.