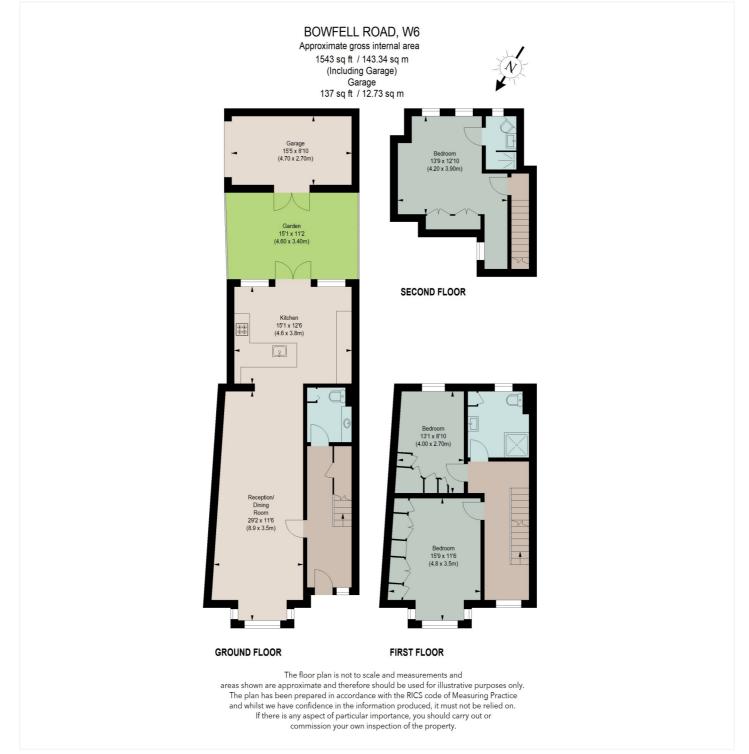

## Winkworth

for every step...

You enter into a wide hallway with access onto a spacious reception room leading onto a fabulous kitchen/breakfast room with underfloor heating. Double doors open out onto the sunny, terraced garden. There is also access to a useful garage which could also be used as storage. There is a downstairs cloakroom with a utility on this floor.

On the first and second floor, there are three double bedrooms all with fitted wardrobes and two shower rooms, with one being ensuite.

The house is incredibly well-presented and would make the perfect home for either a couple or a small family.

Hammersmith Station (Piccadilly, District, Hammersmith and City) & Barons Court Station (Piccadilly Line) are both 0.8 miles from the Property.

This floorplan is for illustration purposes only and is not to scale. The position and size of doors, windows, appliances and other features are approximate.