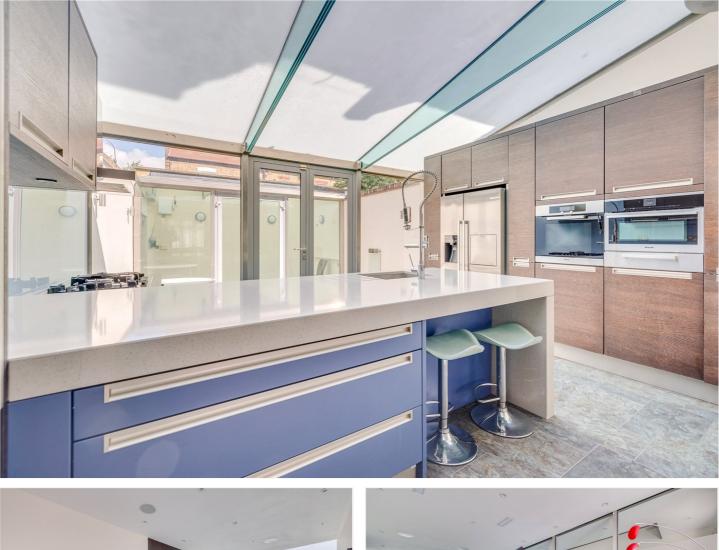

## Winkworth

for every step...

You enter into a wide hallway with access onto a spacious reception room leading onto a fabulous kitchen/breakfast room with underfloor heating. Double doors open out onto the sunny, terraced garden. There is also access to a useful garage which could also be used as storage. There is a downstairs cloakroom with a utility on this floor.