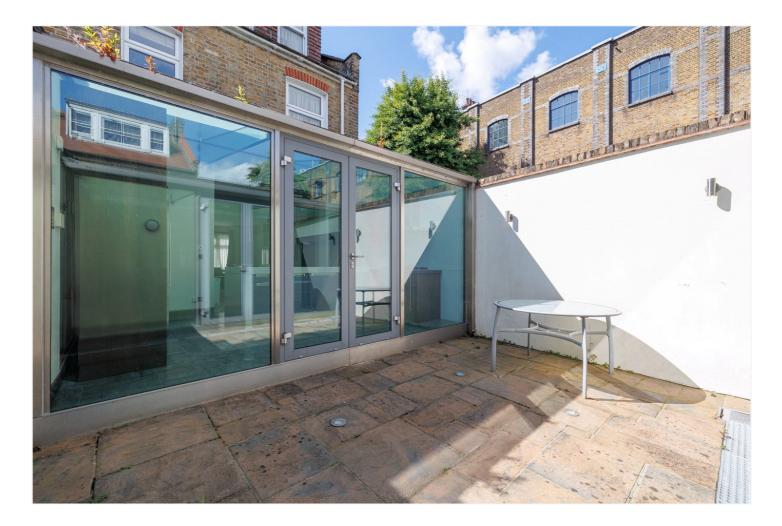

## Winkworth

for every step...

You enter into a wide hallway with access onto a spacious reception room leading onto a fabulous kitchen/breakfast room with underfloor heating. Double doors open out onto the sunny, terraced garden. There is also access to a useful garage which could also be used as storage. There is a downstairs cloakroom with a utility on this floor.