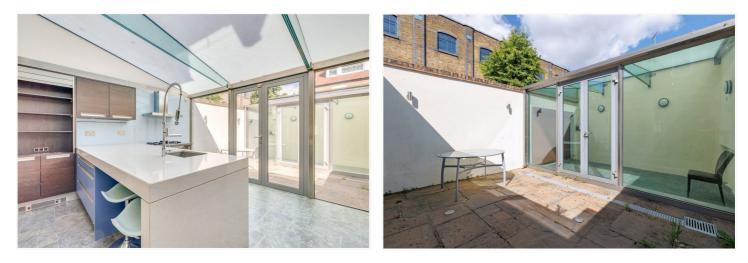

## Winkworth

for every step...

You enter into a wide hallway with access onto a spacious reception room leading onto a fabulous kitchen/breakfast room with underfloor heating. Double doors open out onto the sunny, terraced garden. There is also access to a useful garage which could also be used as storage. There is a downstairs cloakroom with a utility on this floor.