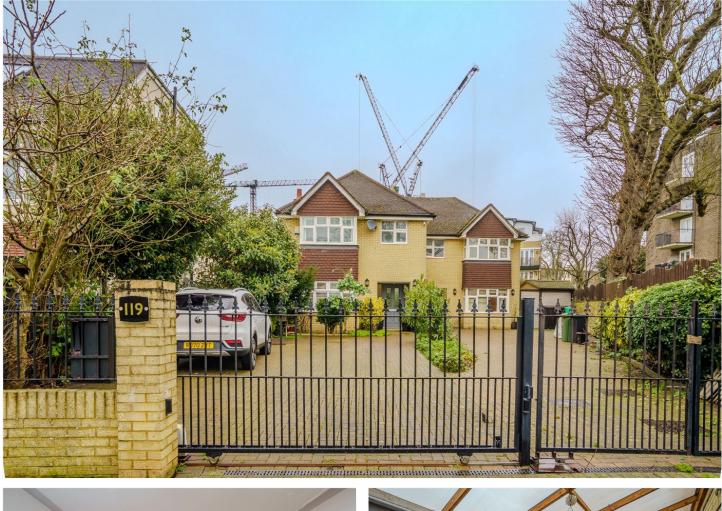

### **DESCRIPTION:**

Nestled in a prime location, this generously proportioned family home offers versatile living and entertaining spaces across two floors, complete with outdoor amenities to suit every occasion. Beyond the gated driveway, which accommodates up to nine vehicles, the property welcomes you with a grand entrance leading to a modern kitchen-diner that boasts sleek cabinetry, integrated appliances, and a breakfast bar.

The ground floor unfolds into a spacious living room bathed in natural light, a charming dining area, and a covered patio ideal for all-season enjoyment. A flexible bedroom on this level, currently used as an office/study, adds adaptability to the layout. A beautifully landscaped garden, complemented by a summerhouse, offers a tranquil retreat, while side access adds convenience.