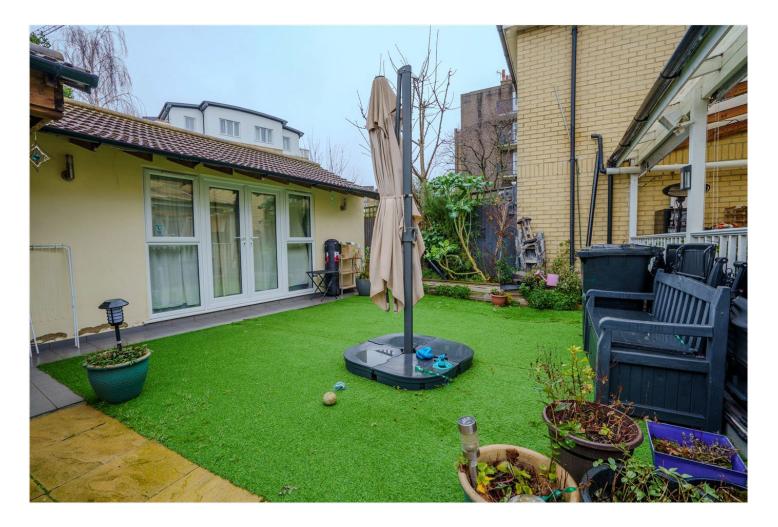

The ground floor unfolds into a spacious living room bathed in natural light, a charming dining area, and a covered patio ideal for all-season enjoyment. A flexible bedroom on this level, currently used as an office/study, adds adaptability to the layout. A beautifully landscaped garden, complemented by a summerhouse, offers a tranquil retreat, while side access adds convenience.