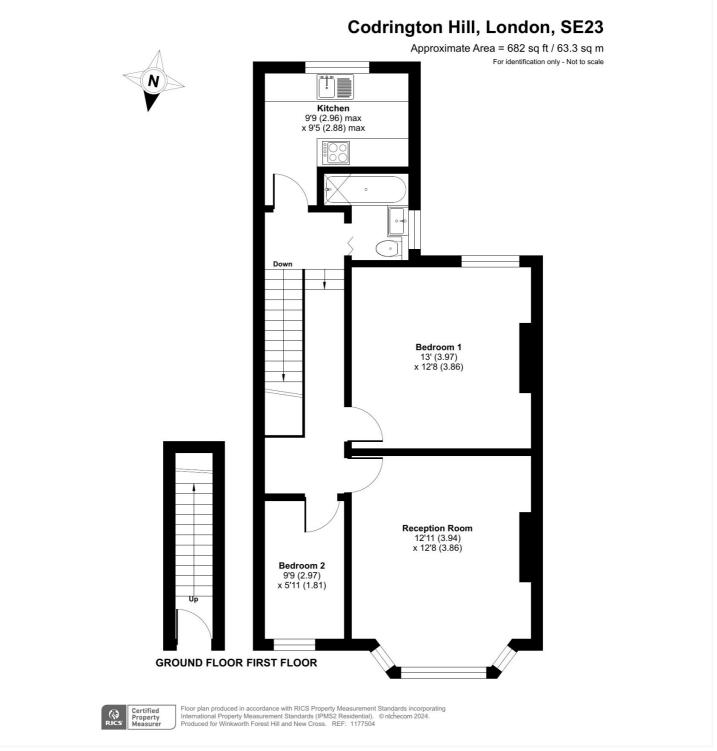

## **AT A GLANCE**

- -Victorian period conversion flat
- Close to honor oak station
- Spacious & light
- Period features

This floorplan is for illustration purposes only and is not to scale. The position and size of doors, windows, appliances and other features are approximate.