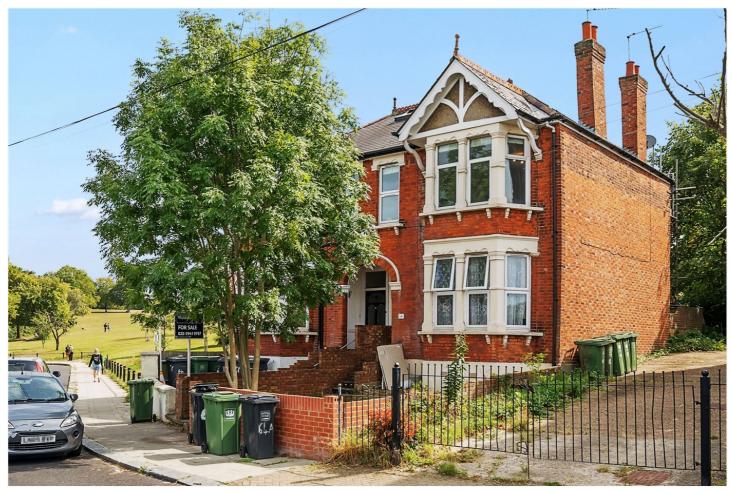

## **DESCRIPTION:**

A period conversion flat in Codrington Hill, which offers a blend of historic charm and modern living. Featuring high ceilings and large windows combined with updated interiors, this property is bright and modern. Located in the desirable Forest Hill area, the property benefits from proximity to local amenities including Blythe Hill fields and only a few minutes from Honor Oak station making it an attractive option for those seeking a characterful home in a well-connected part of London.

## **AT A GLANCE**

- -Victorian period conversion flat
- Close to honor oak station
- Spacious & light
- Period features

This floorplan is for illustration purposes only and is not to scale. The position and size of doors, windows, appliances and other features are approximate.