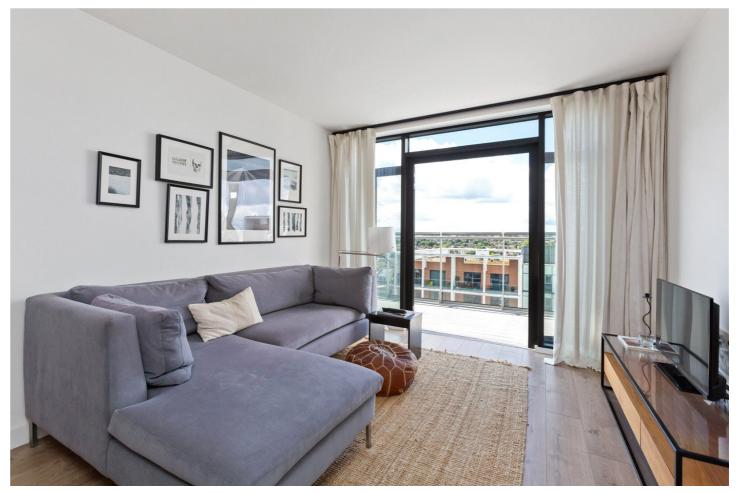

## **DESCRIPTION:**

This modern two-bedroom, two-bathroom apartment is situated within one of the most resurgent areas of East London. The apartment, located on the eight floor of this modern development, boasts of two ample sized double bedrooms, an ensuite, a family bathroom, as well as a large west facing balcony with spectacular views of the City and beyond. The flat also comprises of an open plan kitchen and living room area flooded with natural light with floor to ceiling windows, and is fitted integrated appliances, fridge/freezer, washing machine and dishwasher.

Residents of Zest House benefit from a range of exclusive on-site facilities including a resident's roof terrace offering 360-degree views of the London skyline, gymnasium and concierge service.

Conveniently located close to a variety of local cafes, bars and transport links into the City and West End, situated just 0.2 miles to Dalston Junction Station.