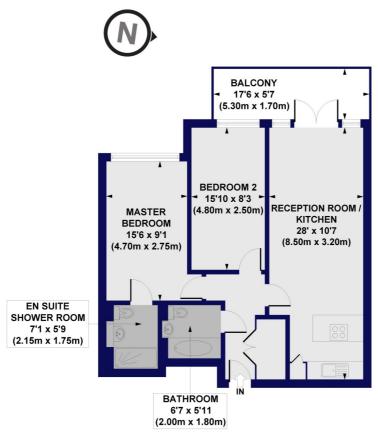

## Zest House, Beechwood Road, E8 Approx. Gross Internal Floor Area 760 sq. ft / 70.60 sq. m

**EIGHTH FLOOR** 

All measurements of walls, doors, windows, fittings and appliances, including their size and location, are shown as standard sizes and do not constitute any warranty or representation by the seller, their agent or CP Creative. Any intending purchaser must satisfy himself by inspection or otherwise as to the correctness of the information contained in these plans. This plan is for illustrative purposes only and should be used as such by any prospective purchasers.

Winkworth

This floorplan is for illustration purposes only and is not to scale. The position and size of doors, windows, appliances and other features are approximate.

Hackney | 020 8986 4216 | hackney@winkworth.co.uk