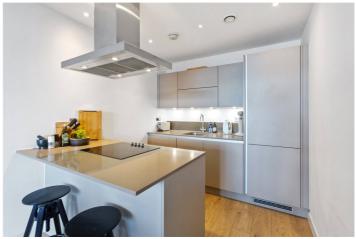

## **DESCRIPTION:**

This modern two-bedroom, two-bathroom apartment is situated within one of the most resurgent areas of East London. The apartment, located on the eight floor of this modern development, boasts of two ample sized double bedrooms, an ensuite, a family bathroom, as well as a large west facing balcony with spectacular views of the City and beyond. The flat also comprises of an open plan kitchen and living room area flooded with natural light with floor to ceiling windows, and is fitted integrated appliances, fridge/freezer, washing machine and dishwasher.