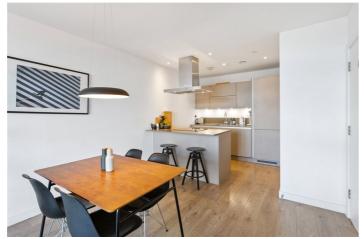

## **DESCRIPTION:**

This modern two-bedroom, two-bathroom apartment is situated within one of the most resurgent areas of East London. The apartment, located on the eight floor of this modern development, boasts of two ample sized double bedrooms, an ensuite, a family bathroom, as well as a large west facing balcony with spectacular views of the City and beyond. The flat also comprises of an open plan kitchen and living room area flooded with natural light with floor to ceiling windows, and is fitted integrated appliances, fridge/freezer, washing machine and dishwasher.