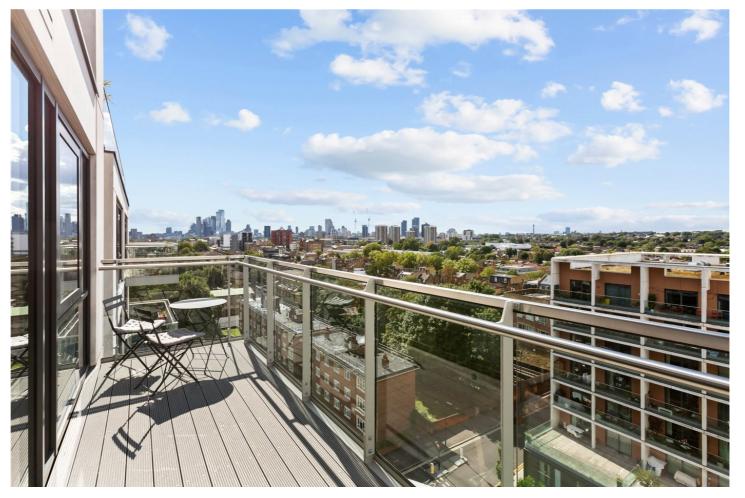

## A TWO-BEDROOM TWO-BATHROOM APARTMENT WITH A PRIVATE BALCONY AND EXCEPTIONAL VIEWS

Hackney | 020 8986 4216 | hackney@winkworth.co.uk

## **DESCRIPTION:**

This modern two-bedroom, two-bathroom apartment is situated within one of the most resurgent areas of East London. The apartment, located on the eight floor of this modern development, boasts of two ample sized double bedrooms, an ensuite, a family bathroom, as well as a large west facing balcony with spectacular views of the City and beyond. The flat also comprises of an open plan kitchen and living room area flooded with natural light with floor to ceiling windows, and is fitted integrated appliances, fridge/freezer, washing machine and dishwasher.

Residents of Zest House benefit from a range of exclusive on-site facilities including a resident's roof terrace offering 360-degree views of the London skyline, gymnasium and concierge service.

Conveniently located close to a variety of local cafes, bars and transport links into the City and West End, situated just 0.2 miles to Dalston Junction Station.