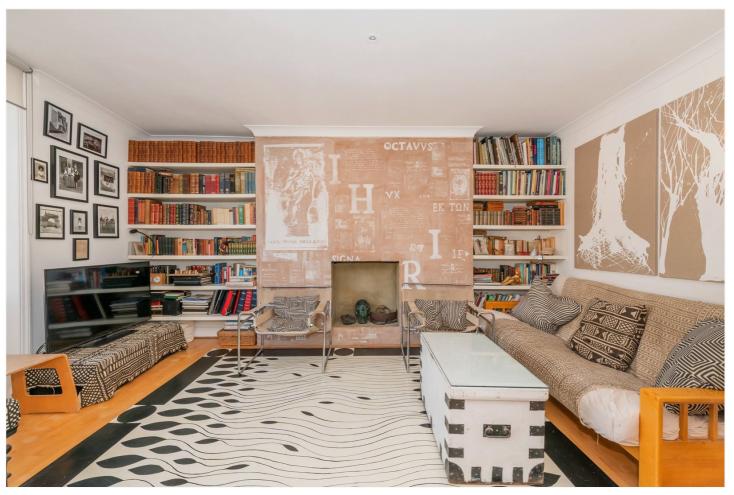

## **DESCRIPTION:**

This spacious interior designed one bedroom flat is set on the third floor of this red brick Victorian building. The property comprises of a large double bedroom, well proportioned high quality open plan kitchen/living room and a beautifully designed bathroom. The flat also benefits from high ceilings, solid floor boards, sash windows and an abundance of light and storage space.

## **AT A GLANCE**

- Top Floor Flat
- One Bedroom
- Artistically finished
- Great location
- Two Minutes Walk from Ladbroke Grove Tube Station
- Close to Portobello Market
- Abundance of Natural Light
- EPC Rating C