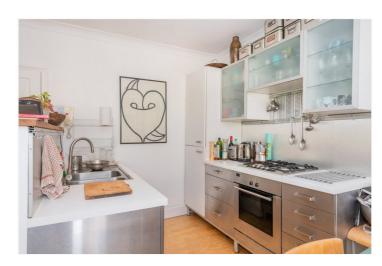

## **DESCRIPTION:**

This spacious interior designed one bedroom flat is set on the third floor of this red brick Victorian building. The property comprises of a large double bedroom, well proportioned high quality open plan kitchen/living room and a beautifully designed bathroom. The flat also benefits from high ceilings, solid floor boards, sash windows and an abundance of light and storage space.