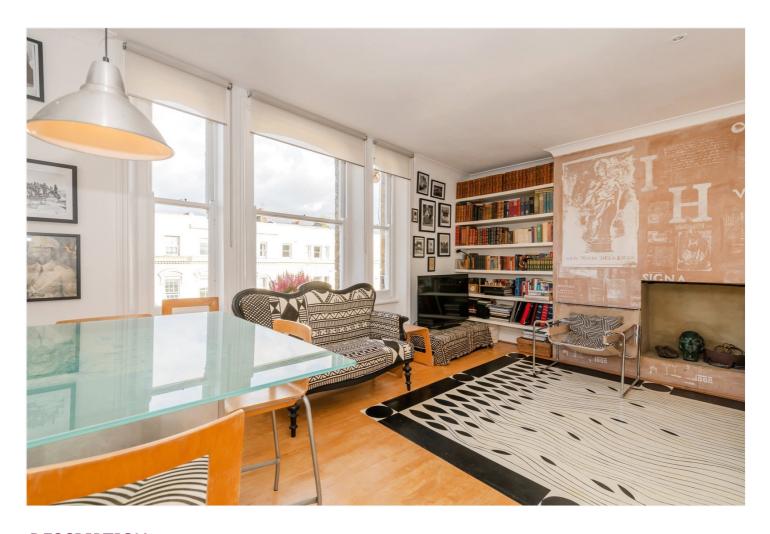

## **DESCRIPTION:**

This spacious interior designed one bedroom flat is set on the third floor of this red brick Victorian building. The property comprises of a large double bedroom, well proportioned high quality open plan kitchen/living room and a beautifully designed bathroom. The flat also benefits from high ceilings, solid floor boards, sash windows and an abundance of light and storage space.

## **AT A GLANCE**

- Top Floor Flat
- One Bedroom
- Artistically finished
- Great location
- Two Minutes Walk from Ladbroke Grove Tube Station
- Close to Portobello Market
- Abundance of Natural Light
- EPC Rating C