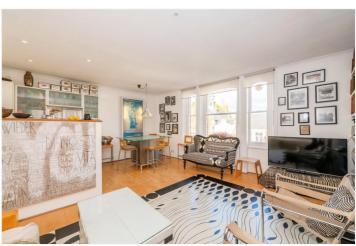

## **DESCRIPTION:**

This spacious interior designed one bedroom flat is set on the third floor of this red brick Victorian building. The property comprises of a large double bedroom, well proportioned high quality open plan kitchen/living room and a beautifully designed bathroom. The flat also benefits from high ceilings, solid floor boards, sash windows and an abundance of light and storage space.