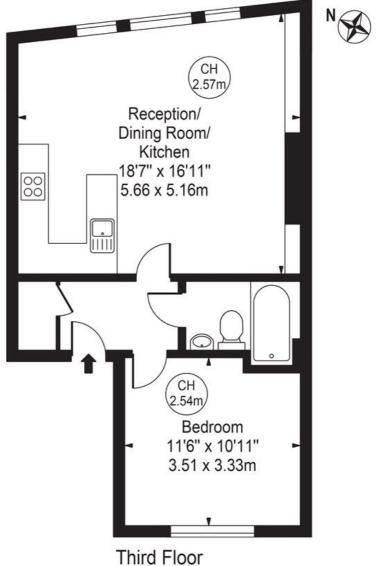

## Ladbroke Grove Approx. Gross Internal Area 523 Sq Ft - 48.59 Sq M

For Illustration Purposes Only - Not To Scale

This floor plan should be used as a general outline for guidance only and does not constitute in whole or in part an offer or contract.

Any intending purchaser or lessee should satisfy themselves by inspection, searches, enquiries and full survey as to the correctness of each statement.

Any areas, measurements or distances quoted are approximate and should not be used to value a property or be the basis of any sale or let.

This floorplan is for illustration purposes only and is not to scale. The position and size of doors, windows, appliances and other features are approximate.

Tenure: Leasehold

Term: Expires - 31/12/2172
Service Charge: £700 per annum
Ground Rent: Peppercorn