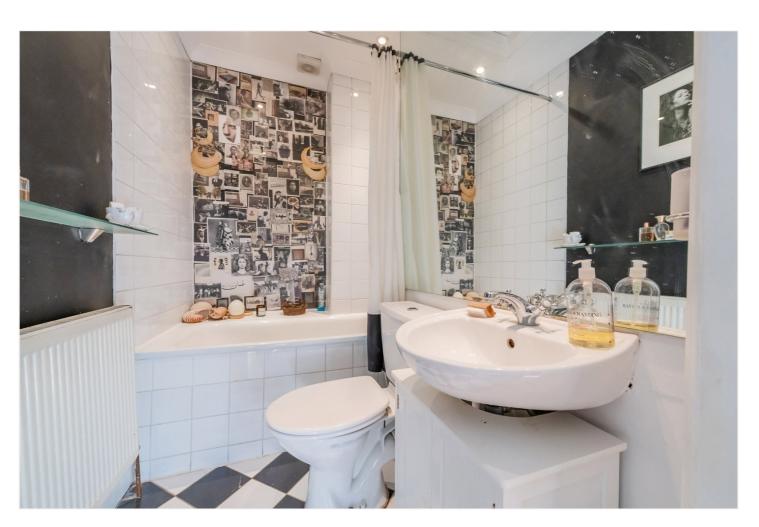

## **DESCRIPTION:**

This spacious interior designed one bedroom flat is set on the third floor of this red brick Victorian building. The property comprises of a large double bedroom, well proportioned high quality open plan kitchen/living room and a beautifully designed bathroom. The flat also benefits from high ceilings, solid floor boards, sash windows and an abundance of light and storage space.