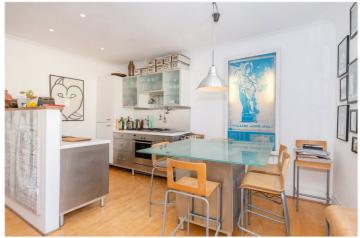

## **DESCRIPTION:**

This spacious interior designed one bedroom flat is set on the third floor of this red brick Victorian building. The property comprises of a large double bedroom, well proportioned high quality open plan kitchen/living room and a beautifully designed bathroom. The flat also benefits from high ceilings, solid floor boards, sash windows and an abundance of light and storage space.

## **AT A GLANCE**

- Top Floor Flat
- One Bedroom
- Artistically finished
- Great location
- Two Minutes Walk from Ladbroke Grove Tube Station
- Close to Portobello Market
- Abundance of Natural Light
- EPC Rating C