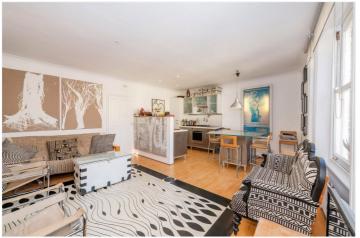

## **DESCRIPTION:**

This spacious interior designed one bedroom flat is set on the third floor of this red brick Victorian building. The property comprises of a large double bedroom, well proportioned high quality open plan kitchen/living room and a beautifully designed bathroom. The flat also benefits from high ceilings, solid floor boards, sash windows and an abundance of light and storage space.

## **AT A GLANCE**

- Top Floor Flat
- One Bedroom
- Artistically finished
- Great location
- Two Minutes Walk from Ladbroke Grove Tube Station
- Close to Portobello Market
- Abundance of Natural Light
- EPC Rating C