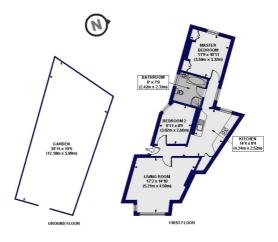

## Handsworth Road, N17 Approx. Gross Internal Floor Area 697 sq. ft / 64.79 sq. m

All measurements of wells, doors, windows, filtings and appliances, including their size and location, are shown as standard sizes and do not orgatifull any warranty or presentation by the sells, their agent or C. Creative. Any intending put does in must satisfy innest by importion of directive as to their corrections of their information contained in these part in this plan is for illustrative purposes only and should be used as such by any cognitive purposes.

Winkworth

This floorplan is for illustration purposes only and is not to scale. The position and size of doors, windows, appliances and other features are approximate.

Harringay | 020 8800 5151 | harringay@winkworth.co.uk