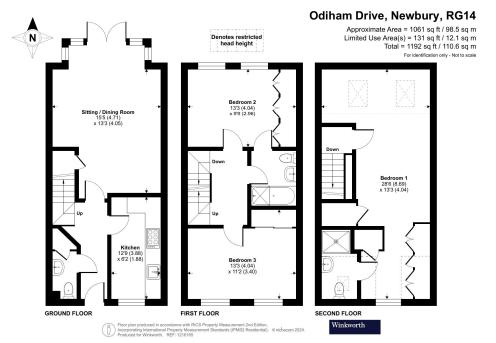

As you enter this beautifully presented property, you are greeted by a kitchen to the right, a downstairs w/c on the left, and a generously sized living/dining area straight ahead, featuring a large storage cupboard and french doors leading out to the garden. The kitchen is a fantastic size, and features light coloured tiled flooring, white cabinets and stone grey worktops.

To the first floor there are two great sized double bedrooms, both benefitting from built in storage. There is also the main family bathroom, featuring a shower over the bath. On the second floor is the master bedroom which offers a great amount of space, featuring a study/work area, ample space for a double bed, and a dressing area with plenty of built in storage. In addition to this, there is also an en suite. The master bedroom also offers beautiful views of both Donnington Castle and Highclere Castle.

#### AT A GLANCE

- 1192ft2 / 110m2
- Kitchen
- Living/Dining Room
- Cloakroom
- Three Double Bedrooms
- En-suite in Master
- Dressing Area
- Off Street Parking
- Electric Charging Point