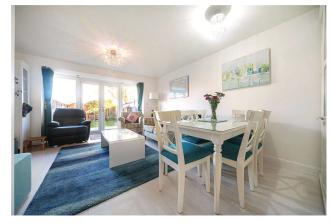

As you enter this beautifully presented property, you are greeted by a kitchen to the right, a downstairs w/c on the left, and a generously sized living/dining area straight ahead, featuring a large storage cupboard and french doors leading out to the garden. The kitchen is a fantastic size, and features light coloured tiled flooring, white cabinets and stone grey worktops.