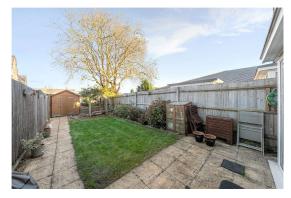

To the front of the property, there is a paved walkway accompanied by a low maintenance area of greenery and a mature hedge providing ultimate privacy.

To the rear of the property is a great sized garden, mainly laid to lawn, with a paved area at the back with a shed. To the bottom is a covered space, great for housing bikes etc. There is a side gate providing access to the two off street parking spaces with a small parcel of land to the side, planted with a great selection of fruit trees.