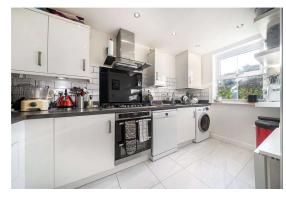

As you enter this beautifully presented property, you are greeted by a kitchen to the right, a downstairs w/c on the left, and a generously sized living/dining area straight ahead, featuring a large storage cupboard and french doors leading out to the garden. The kitchen is a fantastic size, and features light coloured tiled flooring, white cabinets and stone grey worktops.