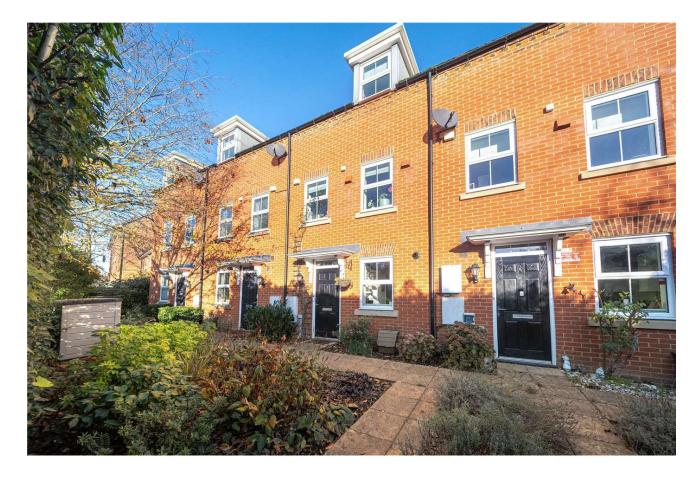

## 7 ODIHAM DRIVE NEWBURY RG14 1GA

\*\*NO ONWARD CHAIN\*\* A modern family home situated just outside of Newbury town centre, boasting three bedrooms, three bathrooms and off-street parking with an electric charging point and solar panels.

To the front of the property, there is a paved walkway accompanied by a low maintenance area of greenery and a mature hedge providing ultimate privacy.

To the rear of the property is a great sized garden, mainly laid to lawn, with a paved area at the back with a shed. To the bottom is a covered space, great for housing bikes etc. There is a side gate providing access to the two off street parking spaces with a small parcel of land to the side, planted with a great selection of fruit trees.