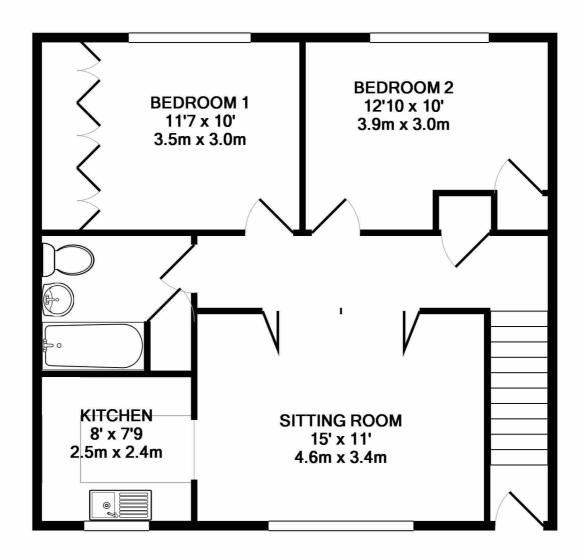

## TOTAL APPROX. FLOOR AREA 659 SQ.FT. (61.2 SQ.M.)

Whilst every attempt has been made to ensure the accuracy of the floor plan contained here, measurements of doors, windows, rooms and any other items are approximate and no responsibility is taken for any error, omission, or mis-statement. This plan is for illustrative purposes only and should be used as such by any prospective purchaser. The services, systems and appliances shown have not been tested and no guarantee as to their operability or efficiency can be given

Made with Metropix ©2017

This floorplan is for illustration purposes only and is not to scale. The position and size of doors, windows, appliances and other features are approximate.

Tenure: Leasehold
Term: Expires -