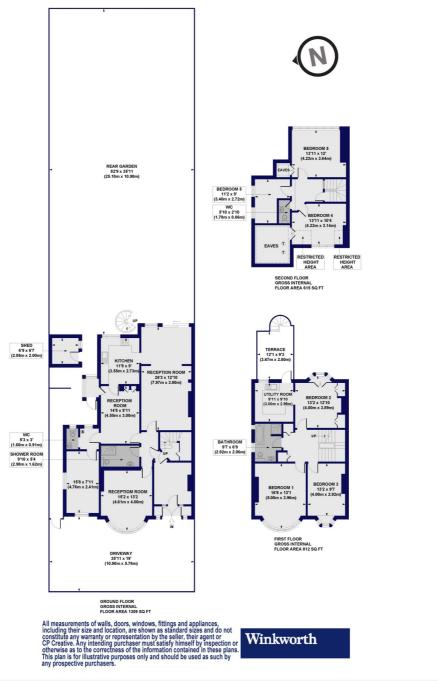

## Orchard Avenue, N3

Approx. Gross Internal Floor Area 2736 sq. ft / 254.14 sq. m (Including Restricted Height Area & Eaves) Approx. Gross Internal Floor Area 2597 sq. ft / 241.29 sq. m (Excluding Restricted Height Area & Eaves)

This floorplan is for illustration purposes only and is not to scale. The position and size of doors, windows, appliances and other features are approximate.

Finchley | 020 8349 3388 | finchley@winkworth.co.uk