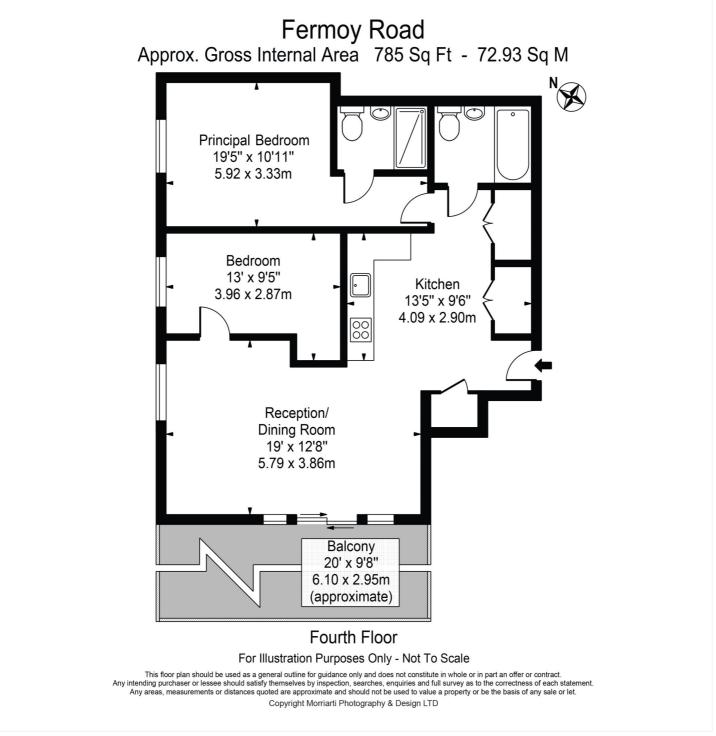

### **AT A GLANCE**

- PANORAMIC VIEWS
- MODERN
- SPACIOUS
- ROOF TERRACE
- BRIGHT AND AIRY
- STYLISH

This floorplan is for illustration purposes only and is not to scale. The position and size of doors, windows, appliances and other features are approximate.