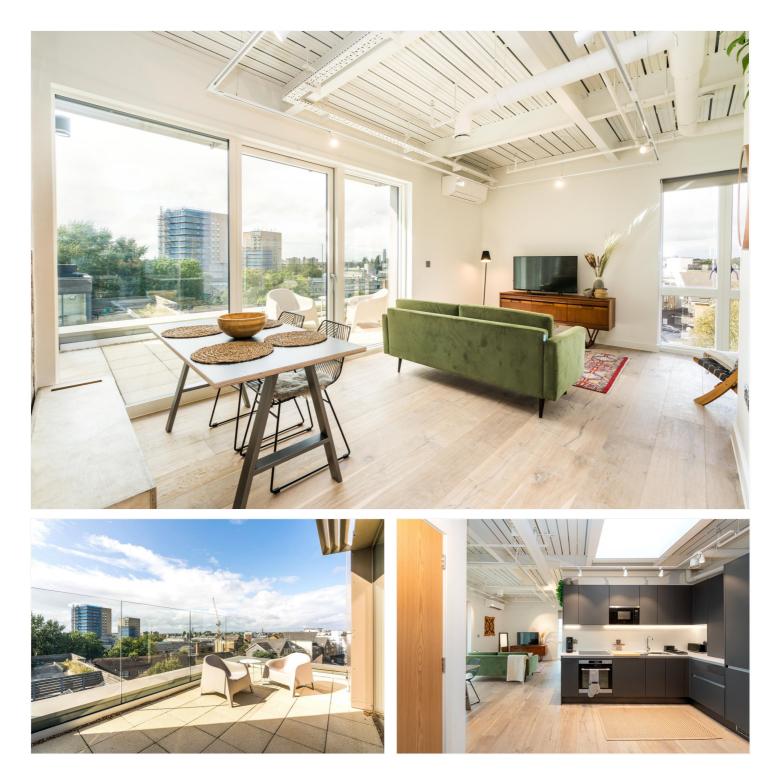

# Winkworth

for every step...

winkworth.co.uk

This newly built, two-bedroom apartment with a private roof terrace is being offered to the rental market in March 2024. Finished to a high standard throughout, the flat has been created in a modern industrial style featuring large windows, an open plan kitchen living space which opens onto the roof terrace and benefits from underfloor heating throughout. Comprises a large bright modern reception with large panoramic windows, master bedroom with en-suite, second spacious double bedroom, a modern stylish bathroom. With lift access, private secure bike storage in the building and high-speed fibre broadband, the block has been designed to offer fantastic homes in the heart of London. Early viewings are strongly recommended on this unique property.

Located by the Grand Union Canal, the apartment is a short walk away from Westbourne Park Road Station as well as the bus routes nearby ensuring the flat is well connected to all of London and beyond. With Portobello Road just over the canal as well as Little Venice being just down the road, there is a plethora of excellent local shops, cafés to explore on the doorstep.

### **AT A GLANCE**

- PANORAMIC VIEWS
- MODERN
- SPACIOUS
- ROOF TERRACE
- BRIGHT AND AIRY
- STYLISH

This floorplan is for illustration purposes only and is not to scale. The position and size of doors, windows, appliances and other features are approximate.