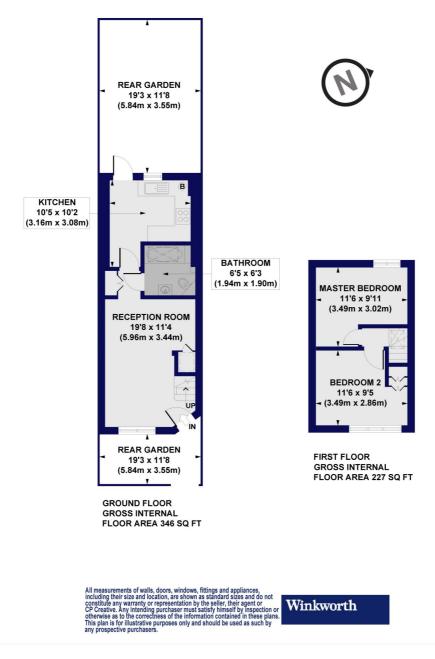

## Chesthunte Road, N17 Approx. Gross Internal Floor Area 573 sq. ft / 53.24 sq. m

This floorplan is for illustration purposes only and is not to scale. The position and size of doors, windows, appliances and other features are approximate.