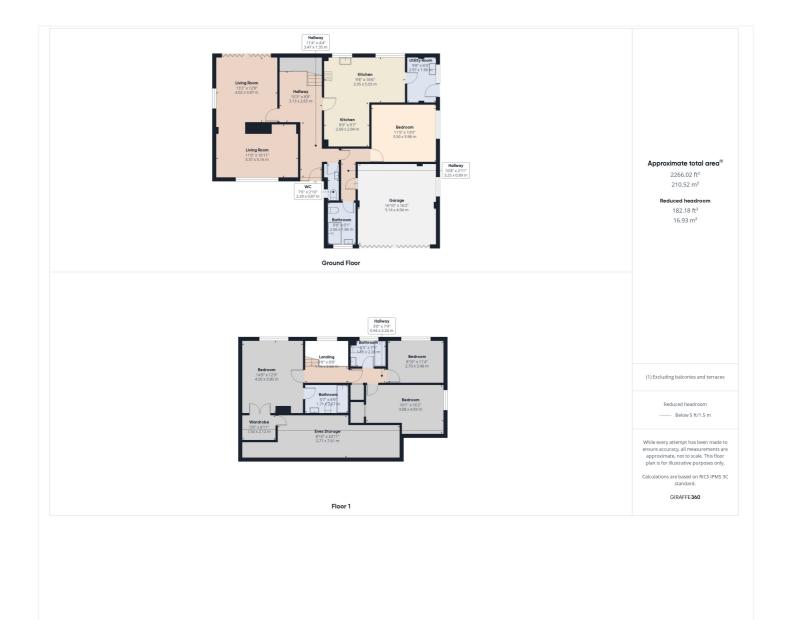

### **DESCRIPTION:**

Duna is a four bedroom detached chalet style house in this quiet close, backing on to open fields in a lovely village settings just over a mile and a half from the Thameside village of Pangbourne with its direct train service to London Paddington in just 50 minutes. Set behind a five bar gate the property is approached via a shingled driveway with parking for several cars. The property is entered from the front into a generous hallway with access on one side into a corridor leading to a ground floor bedroom, bathroom and access to the large double garage which offers scope to convert into additional living space and potentially an annex subject to the usual planning consents. There is a triple aspect L-shaped living space to the other side of the entrance hall which has bi-fold doors into the rear garden at one end and an area which could be used as a snug, family room or formal dining at the other end with a fireplace. The generously proportioned fitted kitchen has an adjoining dining area and a utility room with side access into the garden. The private rear garden is laid to lawn and like the rest of the house is ample in size and is complete with a gate opening into the fields to the back of the house ideal for someone with a dog and country walks. On the first floor there are three double bedrooms and a family bathroom. The master bedroom has an en-suite bathroom and walk-in wardrobe with access to a large storage area in the eaves of the roof. There may be potential to convert this space into further living accommodation. This spacious and flexible family house, in this superb setting is for sale with no chain complications and offers scope to modernise and further extend.

#### **AT A GLANCE**

- Four Bedroom Detached House
- Village Setting Backing onto Open Fields
- Set Behind Gates With Parking for Several Vehicles
- Triple Aspect Lounge/Diner
- Fitted Kitchen/Breakfast Room
- Utility Room
- Three Bathrooms and WC
- Large Double Garage with Scope to Convert
- No Chain

This floorplan is for illustration purposes only and is not to scale. The position and size of doors, windows, appliances and other features are approximate.

Tenure: Freehold

Term: 0 year and 0 months

Service Charge:  $\pounds 0$  per annum