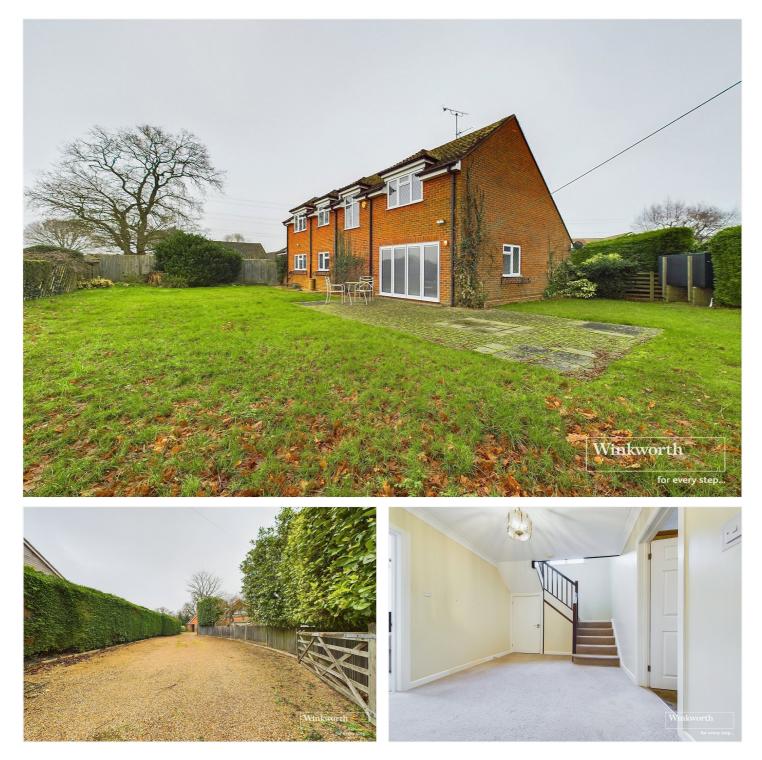

### **DESCRIPTION:**

Duna is a four bedroom detached chalet style house in this quiet close, backing on to open fields in a lovely village settings just over a mile and a half from the Thameside village of Pangbourne with its direct train service to London Paddington in just 50 minutes. Set behind a five bar gate the property is approached via a shingled driveway with parking for several cars. The property is entered from the front into a generous hallway with access on one side into a corridor leading to a ground floor bedroom, bathroom and access to the large double garage which offers scope to convert into additional living space and potentially an annex subject to the usual planning consents. There is a triple aspect L-shaped living space to the other side of the entrance hall which has bi-fold doors into the rear garden at one end and an area which could be used as a snug, family room or formal dining at the other end with a fireplace. The generously proportioned fitted kitchen has an adjoining dining area and a utility room with side access into the garden. The private rear garden is laid to lawn and like the rest of the house is ample in size and is complete with a gate opening into the fields to the back of the house ideal for someone with a dog and country walks. On the first floor there are three double bedrooms and a family bathroom. The master bedroom has an en-suite bathroom and walk-in wardrobe with access to a large storage area in the eaves of the roof. There may be potential to convert this space into further living accommodation. This spacious and flexible family house, in this superb setting is for sale with no chain complications and offers scope to modernise and further extend.

#### **AT A GLANCE**

- Four Bedroom Detached House
- Village Setting Backing onto Open Fields
- Set Behind Gates With Parking for Several Vehicles
- Triple Aspect Lounge/Diner
- Fitted Kitchen/Breakfast Room
- Utility Room
- Three Bathrooms and WC
- Large Double Garage with Scope to Convert
- No Chain