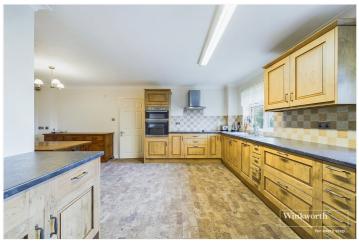

### **DESCRIPTION:**

Duna is a four bedroom detached chalet style house in this quiet close, backing on to open fields in a lovely village settings just over a mile and a half from the Thameside village of Pangbourne with its direct train service to London Paddington in just 50 minutes. Set behind a five bar gate the property is approached via a shingled driveway with parking for several cars. The property is entered from the front into a generous hallway with access on one side into a corridor leading to a ground floor bedroom, bathroom and access to the large double garage which offers scope to convert into additional living space and potentially an annex subject to the usual planning consents. There is a triple aspect L-shaped living space to the other side of the entrance hall which has bi-fold doors into the rear garden at one end and an area which could be used as a snug, family room or formal dining at the other end with a fireplace. The generously proportioned fitted kitchen has an adjoining dining area and a utility room with side access into the garden. The private rear garden is laid to lawn and like the rest of the house is ample in size and is complete with a gate opening into the fields to the back of the house ideal for someone with a dog and country walks. On the first floor there are three double bedrooms and a family bathroom. The master bedroom has an en-suite bathroom and walk-in wardrobe with access to a large storage area in the eaves of the roof. There may be potential to convert this space into further living accommodation. This spacious and flexible family house, in this superb setting is for sale with no chain complications and offers scope to modernise and further extend.

#### **AT A GLANCE**

- Four Bedroom Detached House
- Village Setting Backing onto Open Fields
- Set Behind Gates With Parking for Several Vehicles
- Triple Aspect Lounge/Diner
- Fitted Kitchen/Breakfast Room
- Utility Room
- Three Bathrooms and WC
- Large Double Garage with Scope to Convert
- No Chain