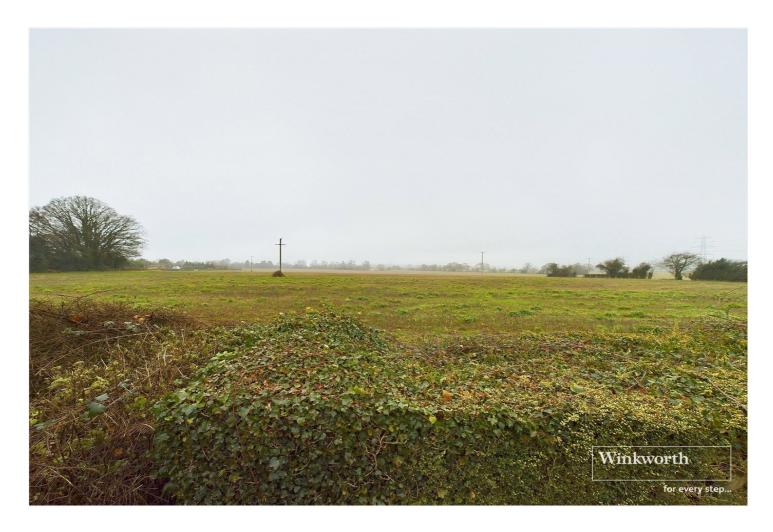

### **DESCRIPTION:**

Duna is a four bedroom detached chalet style house in this quiet close, backing on to open fields in a lovely village settings just over a mile and a half from the Thameside village of Pangbourne with its direct train service to London Paddington in just 50 minutes. Set behind a five bar gate the property is approached via a shingled driveway with parking for several cars. The property is entered from the front into a generous hallway with access on one side into a corridor leading to a ground floor bedroom, bathroom and access to the large double garage which offers scope to convert into additional living space and potentially an annex subject to the usual planning consents. There is a triple aspect L-shaped living space to the other side of the entrance hall which has bi-fold doors into the rear garden at one end and an area which could be used as a snug, family room or formal dining at the other end with a fireplace. The generously proportioned fitted kitchen has an adjoining dining area and a utility room with side access into the garden. The private rear garden is laid to lawn and like the rest of the house is ample in size and is complete with a gate opening into the fields to the back of the house ideal for someone with a dog and country walks. On the first floor there are three double bedrooms and a family bathroom. The master bedroom has an en-suite bathroom and walk-in wardrobe with access to a large storage area in the eaves of the roof. There may be potential to convert this space into further living accommodation. This spacious and flexible family house, in this superb setting is for sale with no chain complications and offers scope to modernise and further extend.