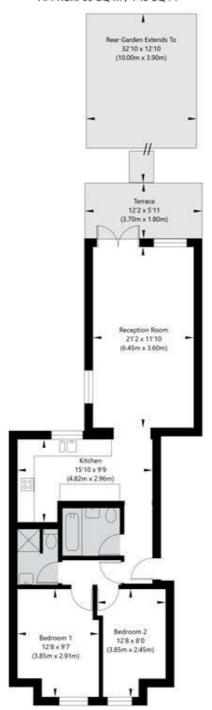

## Goldhurst Terrace, London, NW6 3HA

Raised Ground Floor GROSS INTERNAL FLOOR AREA APPROX. 69 SQ M / 743 SQ FT

APPROXIMATE GROSS INTERNAL FLOOR AREA 69 SQ M / 743 SQ FT
THIS FLOOR PLAN IS FOR ILLUSTRATIVE PURPOSES ONLY AND
SHOULD BE USED FOR THIS PURPOSE BY PROSPECTIVE APPLICANTS AS ITS NOT TO SCALE.