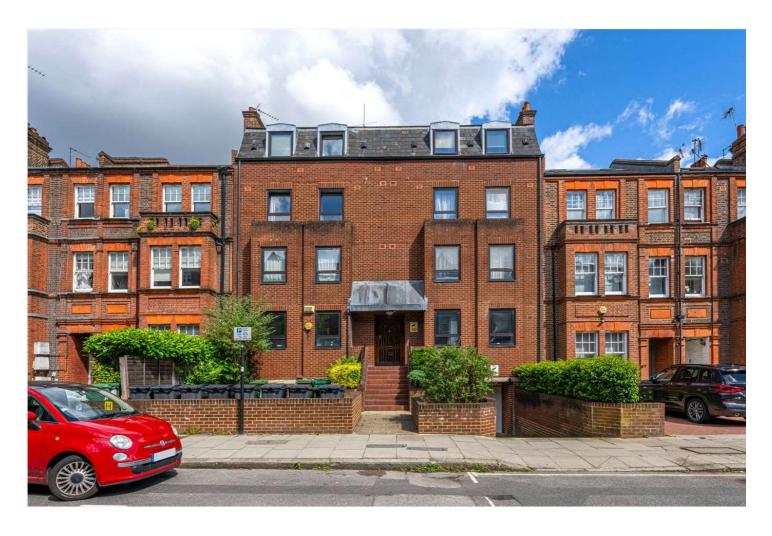

## GOLDHURST TERRACE, NW6 **£815,000** SHARE OF FREEHOLD

A well-presented, light and airy, raised ground floor apartment located within a purpose-built building in the heart of South Hampstead. This is a lovely well appointed apartment offering two bedrooms, two bathrooms and a large semi open plan kitchen living room, which leads to a terrace down to the private south facing garden, with a further separate communal garden behind. The property also has its own secure off street, underground car parking space, with an extra storage area which is accessible from both the road and the private garden.

Goldhurst Terrace is a delightful leafy and quiet one way road, ideally situated for the O2 Centre multiscreen cinema, Waitrose, local shops, restaurants and schools and is only (0.3m) to Finchley Road Tube Station (Jubilee Line) and (0.2m) South Hampstead Overground Station (Thames Link).