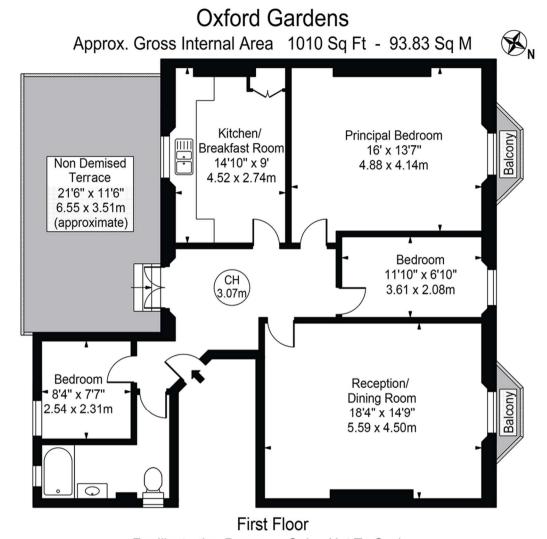

Leasehold 997 Years and 8 Months Remaining Service Charges C. £1122 pa Ground Rent: Peppercorn EPC Rating C

For Illustration Purposes Only - Not To Scale

This floor plan should be used as a general outline for guidance only and does not constitute in whole or in part an offer or contract.

Any intending purchaser or lessee should satisfy themselves by inspection, searches, enquiries and full survey as to the correctness of each statement Any areas, measurements or distances quoted are approximate and should not be used to value a property or be the basis of any sale or let.