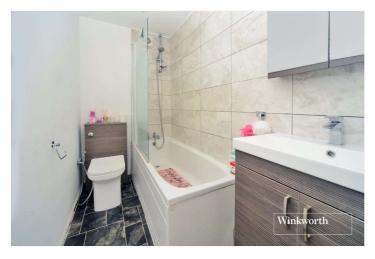

#### Entrance Hall

Living Room - 14'7" x 11'9" max (4.45m x 3.58m max) Dining Area - 8'3" x 6'3" max (2.51m x 1.9m max) Kitchen - 8'3" x 7'3" max (2.51m x 2.2m max) Bedroom - 12'7" x 10'4" max (3.84m x 3.15m max) Bedroom - 11'3" x 10'2" max (3.43m x 3.1m max) Bathroom