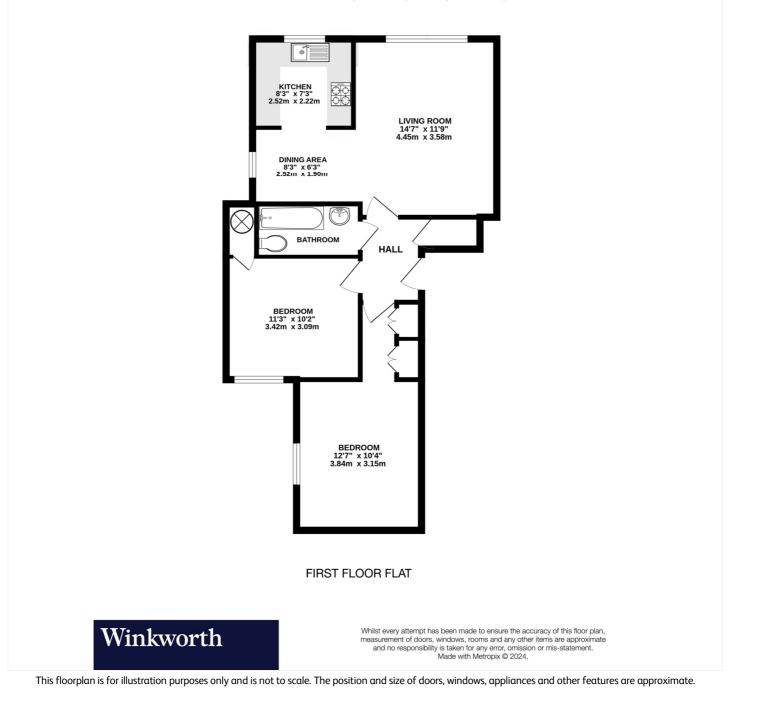

#### Entrance Hall

Living Room - 14'7" x 11'9" max (4.45m x 3.58m max) Dining Area - 8'3" x 6'3" max (2.51m x 1.9m max) Kitchen - 8'3" x 7'3" max (2.51m x 2.2m max) Bedroom - 12'7" x 10'4" max (3.84m x 3.15m max) Bedroom - 11'3" x 10'2" max (3.43m x 3.1m max) Bathroom

#### Opal House, Percy Gardens, Worcester Park KT4 7SD

INTERNAL FLOOR AREA (APPROX.) 660 sq ft/ 61.3 sq m