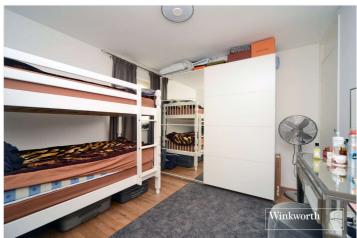

#### Entrance Hall

Living Room - 14'7" x 11'9" max (4.45m x 3.58m max) Dining Area - 8'3" x 6'3" max (2.51m x 1.9m max) Kitchen - 8'3" x 7'3" max (2.51m x 2.2m max) Bedroom - 12'7" x 10'4" max (3.84m x 3.15m max) Bedroom - 11'3" x 10'2" max (3.43m x 3.1m max) Bathroom