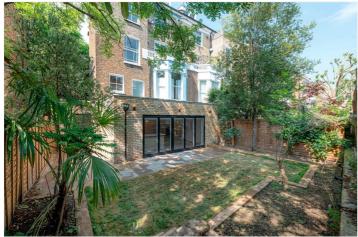

Ideally located within a well-maintained Period building, this property benefits from having had a complete refurbishment throughout and is finished to a superb standard. Comprises a very large double aspect reception with panoramic bi folding doors that overlook the garden, a modern fully fitted kitchen with all integrated appliances, three gorgeous bathrooms (two of which are en-suite) and four spacious rooms .

## **AT A GLANCE**

- NEWLY REFURBISHED
- MODERN
- SPACIOUS
- PRIVATE GARDEN
- CLOSE TO TRANSPORT LINKS
- CLOSE TO PORTOBELLO ROAD