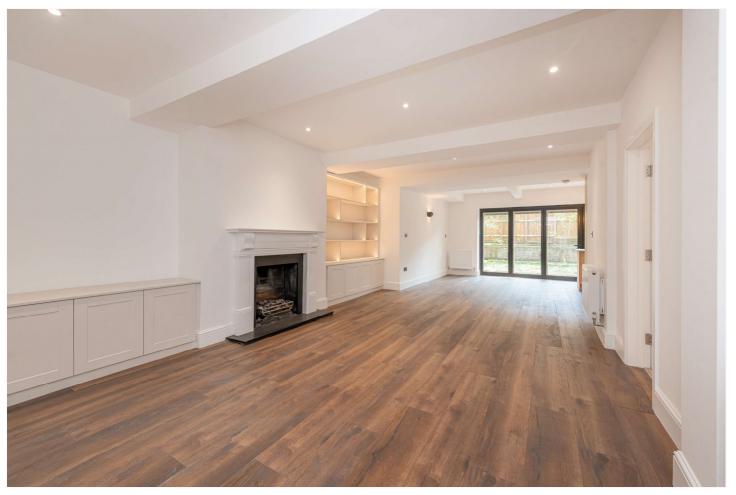

Ideally located within a well-maintained Period building, this property benefits from having had a complete refurbishment throughout and is finished to a superb standard. Comprises a very large double aspect reception with panoramic bi folding doors that overlook the garden, a modern fully fitted kitchen with all integrated appliances, three gorgeous bathrooms (two of which are en-suite) and four spacious rooms .