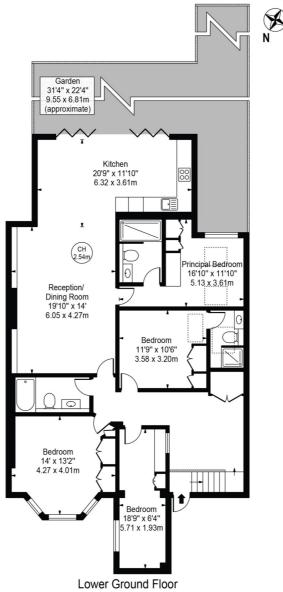

## Cambridge Gardens

Approx. Gross Internal Area 1436 Sq Ft - 133.41 Sq M

For Illustration Purposes Only - Not To Scale

This floor plan should be used as a general outline for guidance only and does not constitute in whole or in part an offer or contract.

Any intending purchaser or lessee should satisfy themselves by inspection, searches, enquiries and full survey as to the correctness of each statement. Any areas, measurements or distances quoted are approximate and should not be used to value a property or be the basis of any sale or let.

Copyright Morriarti Photography & Design LTD

This floorplan is for illustration purposes only and is not to scale. The position and size of doors, windows, appliances and other features are approximate.