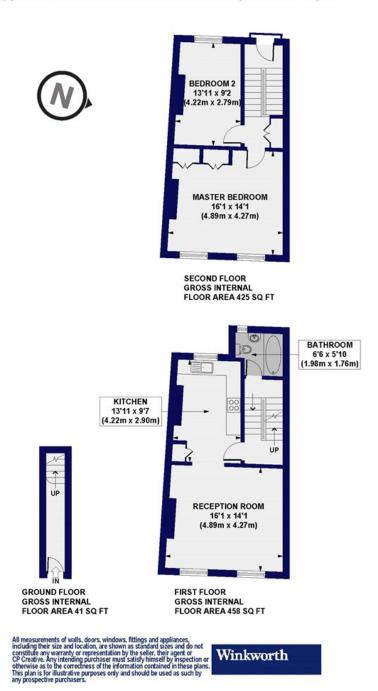

## Elm Park, SW2 Approx. Gross Internal Floor Area 923 sq. ft / 85.79 sq. m

This floorplan is for illustration purposes only and is not to scale. The position and size of doors, windows, appliances and other features are approximate.