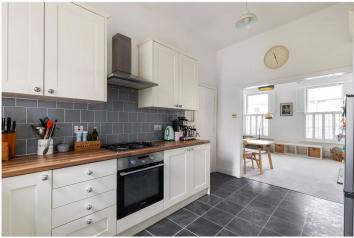

## **DESCRIPTION:**

Occupying the first and second floors of an impressive Victorian terrace above commercial premises, this spacious two-bedroom flat is perfectly situated to take advantage of the amenities and transport links of both Brixton and Herne Hill, as well as the lovely Brockwell Park and its iconic Art Deco Lido. The property features a bright and airy reception room, a modern fitted kitchen, and a bathroom, all laid out over approximately 923 sq. ft of internal space. The charming period features, including sash windows and high ceilings, give the property a warm and characterful feel, making it an ideal home for first-time buyers or those looking to be close to the action in South London.