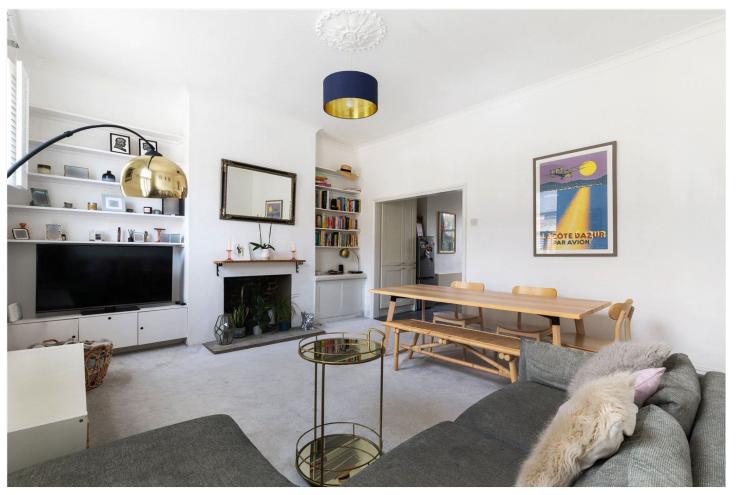

## **DESCRIPTION:**

Occupying the first and second floors of an impressive Victorian terrace above commercial premises, this spacious two-bedroom flat is perfectly situated to take advantage of the amenities and transport links of both Brixton and Herne Hill, as well as the lovely Brockwell Park and its iconic Art Deco Lido. The property features a bright and airy reception room, a modern fitted kitchen, and a bathroom, all laid out over approximately 923 sq. ft of internal space. The charming period features, including sash windows and high ceilings, give the property a warm and characterful feel, making it an ideal home for first-time buyers or those looking to be close to the action in South London.