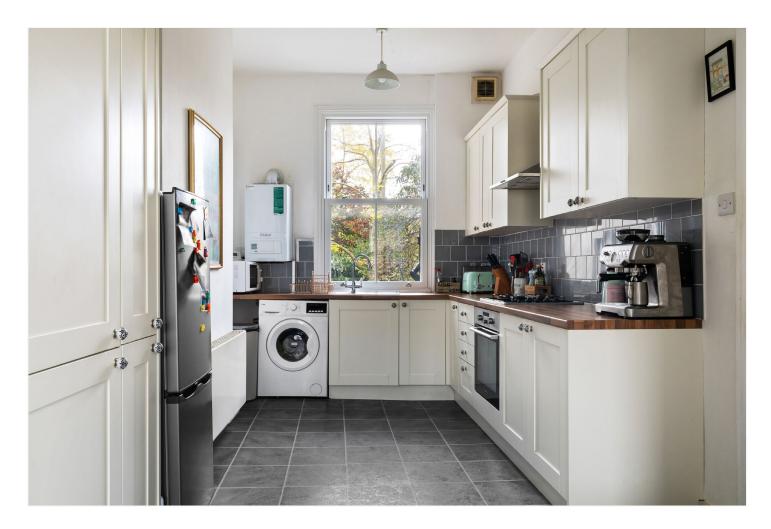

## **DESCRIPTION:**

Occupying the first and second floors of an impressive Victorian terrace above commercial premises, this spacious two-bedroom flat is perfectly situated to take advantage of the amenities and transport links of both Brixton and Herne Hill, as well as the lovely Brockwell Park and its iconic Art Deco Lido. The property features a bright and airy reception room, a modern fitted kitchen, and a bathroom, all laid out over approximately 923 sq. ft of internal space. The charming period features, including sash windows and high ceilings, give the property a warm and characterful feel, making it an ideal home for first-time buyers or those looking to be close to the action in South London.