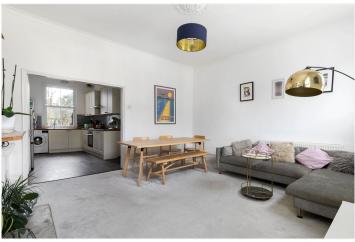

## **DESCRIPTION:**

Occupying the first and second floors of an impressive Victorian terrace above commercial premises, this spacious two-bedroom flat is perfectly situated to take advantage of the amenities and transport links of both Brixton and Herne Hill, as well as the lovely Brockwell Park and its iconic Art Deco Lido. The property features a bright and airy reception room, a modern fitted kitchen, and a bathroom, all laid out over approximately 923 sq. ft of internal space. The charming period features, including sash windows and high ceilings, give the property a warm and characterful feel, making it an ideal home for first-time buyers or those looking to be close to the action in South London.