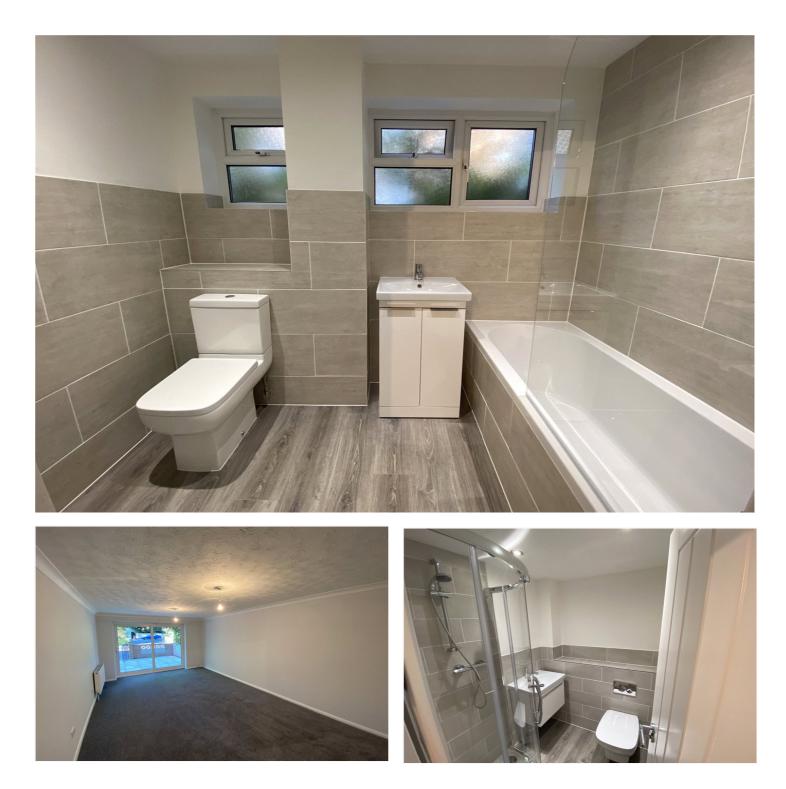

The main bedroom is another spacious room with doors leading out onto the sun terrace and it has a luxury en-suite shower room comprising a corner shower cubicle, a concealed cistern WC and a wall mounted wash hand basin with vanity unit beneath.

The main bathroom has been beautifully finished to include an inset bath with wall mounted shower, an inset wash hand basin with vanity units beneath, a low-level WC and is tiled in a contemporary theme.