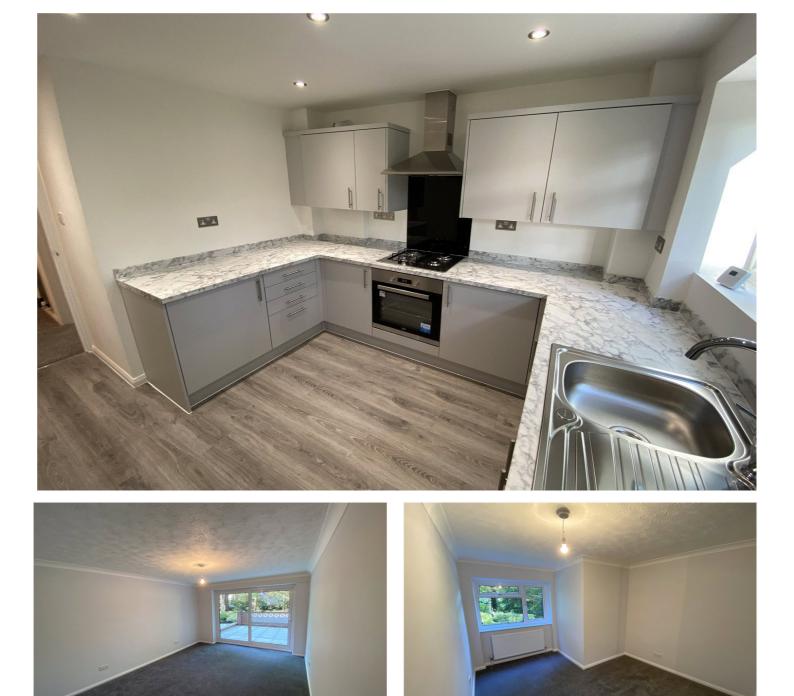

The newly fitted kitchen is spacious and enjoys an outlook over Bournemouth Gardens and is finished in a contemporary style with a range of floor and wall mounted cupboard and drawer units with beautiful adjoining work surface areas and a range of integrated appliances. There is room for a small table and chairs in the kitchen should one wish.