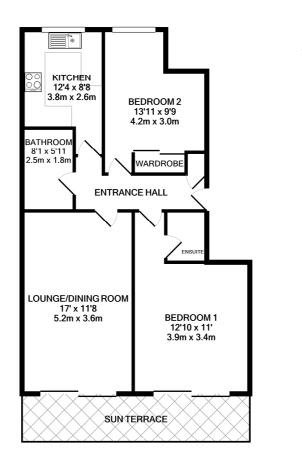

Outside, to the front of the building is a visitor parking area and the driveway leads to the underground parking where a space is allocated for this apartment.

TOTAL APPROX. FLOOR AREA 670 SQ.FT. (62.2 SQ.M.) Whilst every attempt has been made to ensure the accuracy of the floor plan contained here, measurements of doors, windows, rooms and any other items are approximate and no responsibility is taken for any error, omission, or mis-statement. This plan is for illustrative purposes only and should be used as such by any