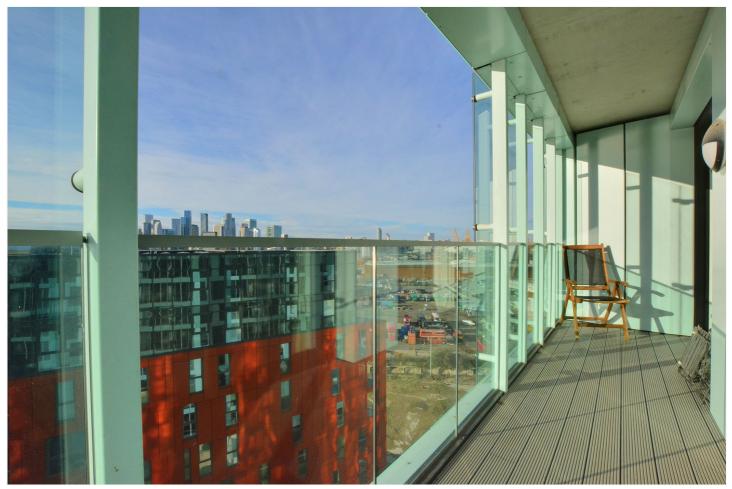

OSSEL COURT, GREENWICH, LONDON, SE10 **£600,000 LEASEHOLD** 

AN ABSOLUTELY STUNNING TWO BEDROOM 10TH FLOOR APARTMENT, THAT MEASURES AN IMPRESSIVE 855 SQUARE FOOT, FEATURING TWO LARGE COVERED BALCONIES, WITH SUPERB RIVER VIEWS! THE PROPERTY ALSO FEATURES OFF STREET PARKING. EWS1 COMPLIANT!

## **DESCRIPTION:**

An absolutely stunning two bedroom 10th floor apartment, that measures an impressive 855 square foot, featuring two large covered balconies, with superb river views! The property also features off street parking. EWS1 COMPLIANT!

In excellent order throughout, the property briefly comprises a bright 21ft kitchen diner with access onto the front balcony, which overlooks the communal grounds. There are two double bedrooms, which in turn lead onto the super rear balcony, that has views of the river, with central London beyond. The two bathrooms are in particularly good order, plus added features include storage, video entry and 24 hour concierge. Along with a secure parking space, there is also a communal gymnasium and nursery within the grounds!