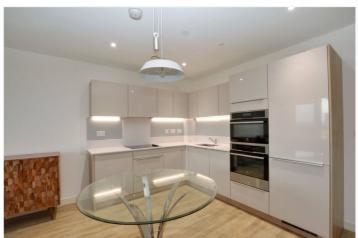

In excellent order throughout, the property briefly comprises a bright 21ft kitchen diner with access onto the front balcony, which overlooks the communal grounds. There are two double bedrooms, which in turn lead onto the super rear balcony, that has views of the river, with central London beyond. The two bathrooms are in particularly good order, plus added features include storage, video entry and 24 hour concierge. Along with a secure parking space, there is also a communal gymnasium and nursery within the grounds!