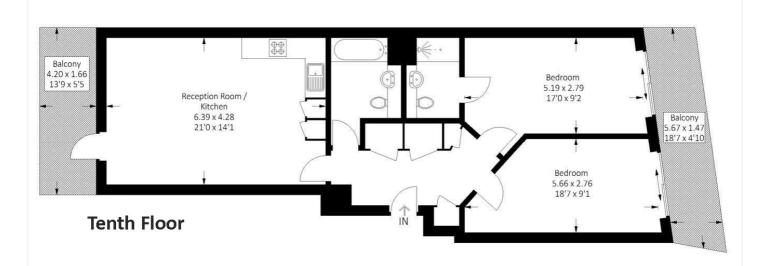

Approximate Gross Internal Area 79.4 sq m / 855 sq ft

This floorplan is for illustration purposes only and is not to scale. The position and size of doors, windows, appliances and other features are approximate.