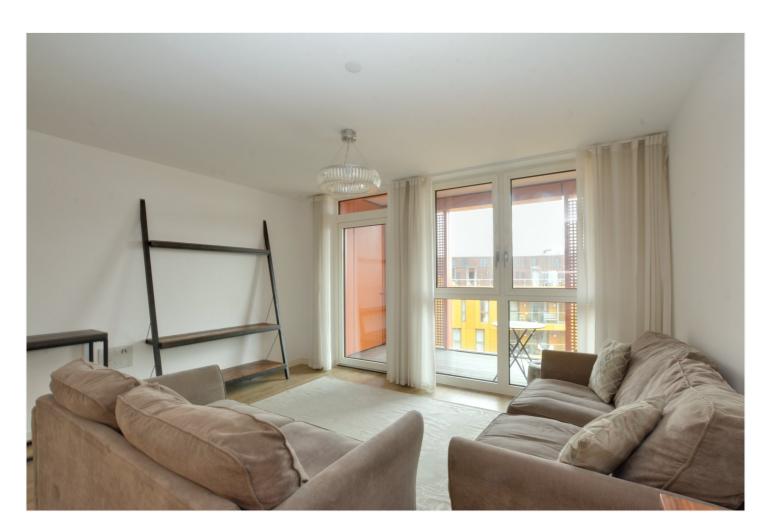

## **DESCRIPTION:**

An absolutely stunning two bedroom 10th floor apartment, that measures an impressive 855 square foot, featuring two large covered balconies, with superb river views! The property also features off street parking. EWS1 COMPLIANT!

In excellent order throughout, the property briefly comprises a bright 21ft kitchen diner with access onto the front balcony, which overlooks the communal grounds. There are two double bedrooms, which in turn lead onto the super rear balcony, that has views of the river, with central London beyond. The two bathrooms are in particularly good order, plus added features include storage, video entry and 24 hour concierge. Along with a secure parking space, there is also a communal gymnasium and nursery within the grounds!

## **AT A GLANCE**

- two bedroom apartment
- 10th floor (with lift)
- 2 large covered balconies
- circa 855 sq ft
- river views
- 2 bathrooms
- superb condition
- excellent storage
- communal grounds
- communal gymnasium
- river fronting development