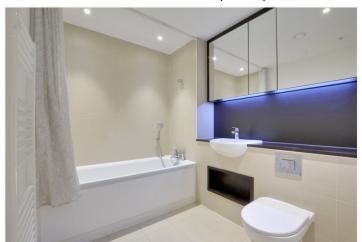

## **DESCRIPTION:**

An absolutely stunning two bedroom 10th floor apartment, that measures an impressive 855 square foot, featuring two large covered balconies, with superb river views! The property also features off street parking. EWS1 COMPLIANT!

In excellent order throughout, the property briefly comprises a bright 21ft kitchen diner with access onto the front balcony, which overlooks the communal grounds. There are two double bedrooms, which in turn lead onto the super rear balcony, that has views of the river, with central London beyond. The two bathrooms are in particularly good order, plus added features include storage, video entry and 24 hour concierge. Along with a secure parking space, there is also a communal gymnasium and nursery within the grounds!

## **AT A GLANCE**

- two bedroom apartment
- 10th floor (with lift)
- 2 large covered balconies
- circa 855 sq ft
- river views
- 2 bathrooms
- superb condition
- excellent storage
- communal grounds
- communal gymnasium
- river fronting development