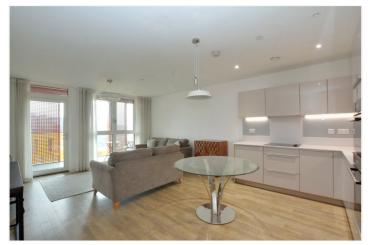

In excellent order throughout, the property briefly comprises a bright 21ft kitchen diner with access onto the front balcony, which overlooks the communal grounds. There are two double bedrooms, which in turn lead onto the super rear balcony, that has views of the river, with central London beyond. The two bathrooms are in particularly good order, plus added features include storage, video entry and 24 hour concierge. Along with a secure parking space, there is also a communal gymnasium and nursery within the grounds!