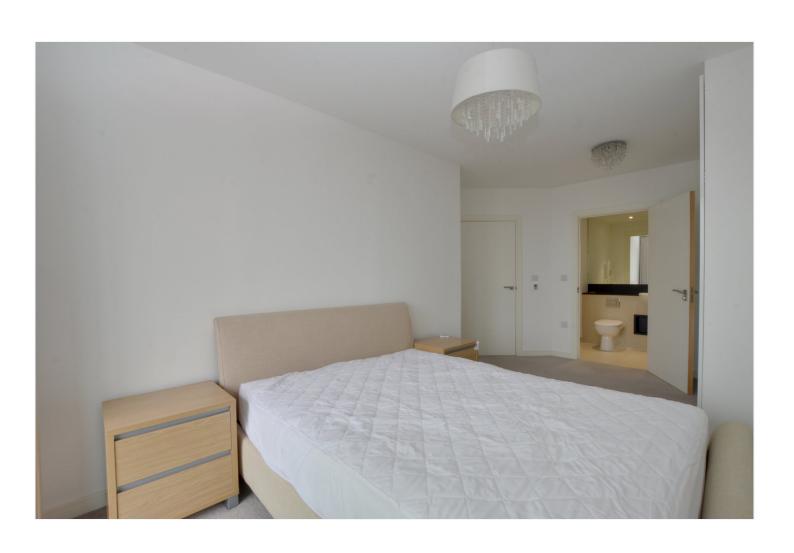

## **DESCRIPTION:**

An absolutely stunning two bedroom 10th floor apartment, that measures an impressive 855 square foot, featuring two large covered balconies, with superb river views! The property also features off street parking. EWS1 COMPLIANT!

In excellent order throughout, the property briefly comprises a bright 21ft kitchen diner with access onto the front balcony, which overlooks the communal grounds. There are two double bedrooms, which in turn lead onto the super rear balcony, that has views of the river, with central London beyond. The two bathrooms are in particularly good order, plus added features include storage, video entry and 24 hour concierge. Along with a secure parking space, there is also a communal gymnasium and nursery within the grounds!

## **AT A GLANCE**

- two bedroom apartment
- 10th floor (with lift)
- 2 large covered balconies
- circa 855 sq ft
- river views
- 2 bathrooms
- superb condition
- excellent storage
- communal grounds
- communal gymnasium
- river fronting development