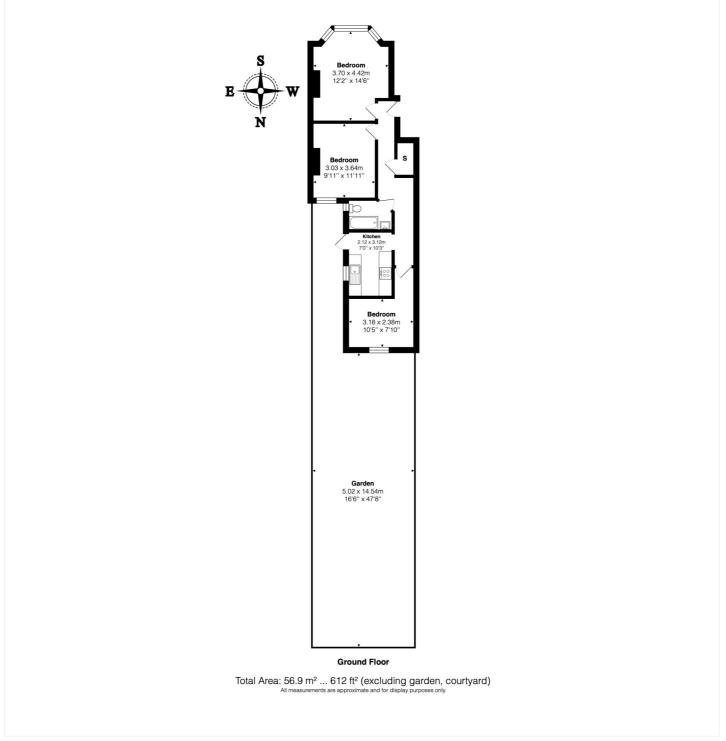

### **DESCRIPTION:**

This lovely two bedroom garden flat is ideally located in Kensal Rise and will appeal to first time buyers or young families alike. The flat has a bright and airy living room with a three part bay window to the front of the property. Just behind this there is a double bedroom, family bathroom, a larger than average kitchen (with access to the garden) and a further bedroom to the rear. The property is in good condition throughout and is offered to the market with no upper chain and a share of the freehold.

## Winkworth

See things differently

This floorplan is for illustration purposes only and is not to scale. The position and size of doors, windows, appliances and other features are approximate.

Kensal Rise & Queens Park | 0208 960 4947 | kensalrise@winkworth.co.uk