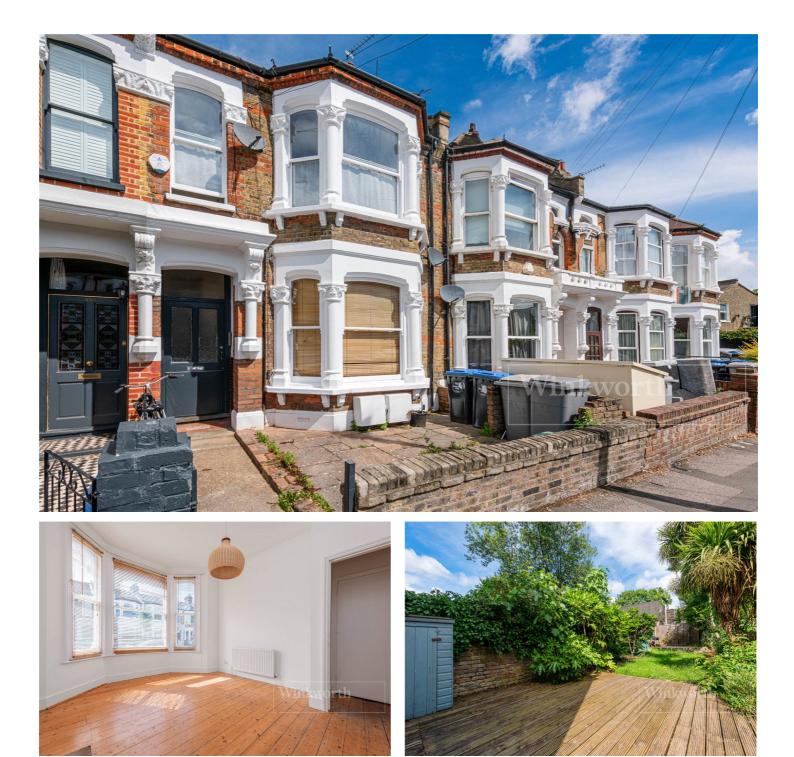

### PURVES ROAD, LONDON, NW10 **£625,000 SHARE OF FREEHOLD**

## A LOVELY TWO BEDROOM VICTORIAN PERIOD CONVERSION WITH A SUPERB PRIVATE GARDEN TO THE REAR.

Kensal Rise & Queens Park | 0208 960 4947 | kensalrise@winkworth.co.uk

Winkworth

See things differently

**LOCATION:** The property is only minutes away from Chamberlayne Road with its array of shops, cafes, and restaurants. Kensal Rise and Kensal Green Stations are less than a 1/4 mile from the front door meaning easy access to both branches of the London Overground and the London Underground at Kensal Green. If it's green spaces that you are looking for then there are three options on local parks, Queens Park itself, Roundwood Park or King Edwards Park that has a gym and sports ground. Hampstead Heath is an 10 minute train ride away. This location should be in the catchment for two great local primary schools as well, Princess Frederica's and Ark Franklin.

### **DESCRIPTION:**

This lovely two bedroom garden flat is ideally located in Kensal Rise and will appeal to first time buyers or young families alike. The flat has a bright and airy living room with a three part bay window to the front of the property. Just behind this there is a double bedroom, family bathroom, a larger than average kitchen (with access to the garden) and a further bedroom to the rear. The property is in good condition throughout and is offered to the market with no upper chain and a share of the freehold.