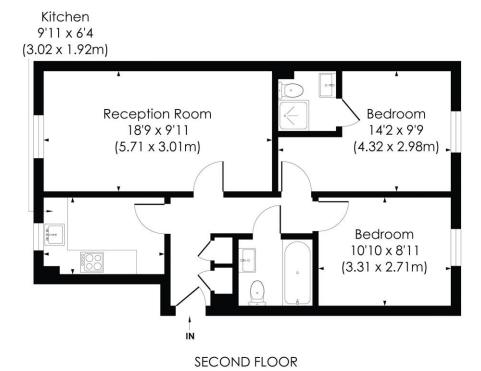

## **LONDON ROAD, SE23**

Approx.Gross Internal Floor Area 616 Sq. ff/57.25 Sq. m

© Pixangle Property Marketing Ltd. info @pixangle.com Tel: 0208 870 2118

pixangle

This floor plan has been prepared for illustration purposes only, in accordance with the latest RICS code of measuring and is not to scale.

All measurements and areas are approximate and whilst every effort has been made to ensure the accuracy of the plan
contained here, no responsibility is taken for any error, omission or misstatement.

This floorplan is for illustration purposes only and is not to scale. The position and size of doors, windows, appliances and other features are approximate.