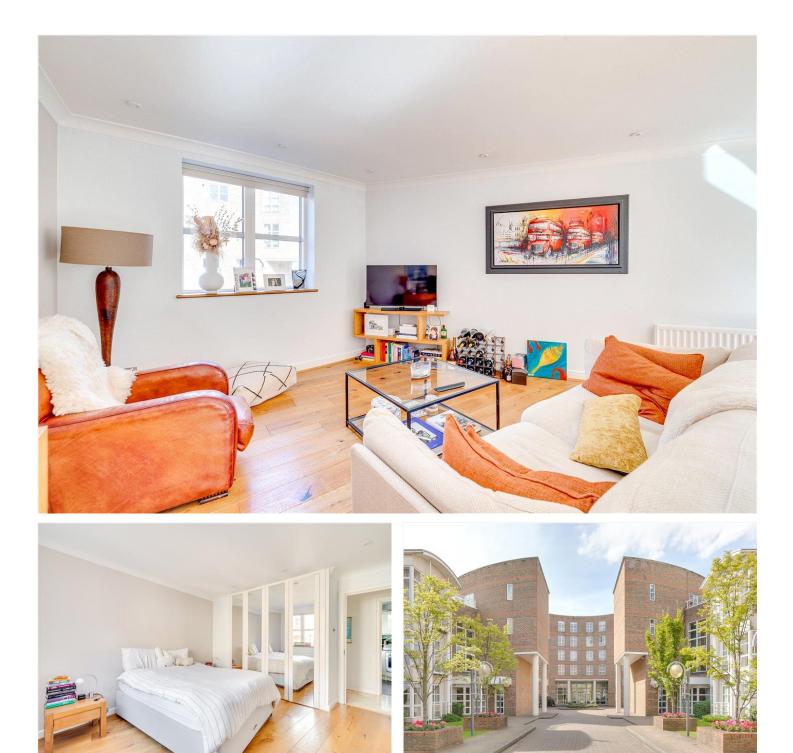

## DESCRIPTION

This well arranged property has a good balance of living and entertaining space and benefits from an abundance of natural light from its corner position in the block. There are two good size double bedrooms, one of which is an ensuite and benefits from large built in wardrobes, and the other is served by a separate bathroom. There is a large reception room and separate modern kitchen that has a good balance of wall and base units. The flat is being sold with an underground car parking space and a long lease. It offers versatile possibilities, perfect for personal residence or a lucrative rental investment opportunity.

King Henry's Reach is a secure gated development with an excellent concierge system, lift and underground parking and is one of the area's most regarded developments. It is a short walk from Hammersmith tube station and there are several bus links that connect the property to Central and South London. There are a good selection of shops, bars and restaurants nearby on King Street and Fulham Palace Road.