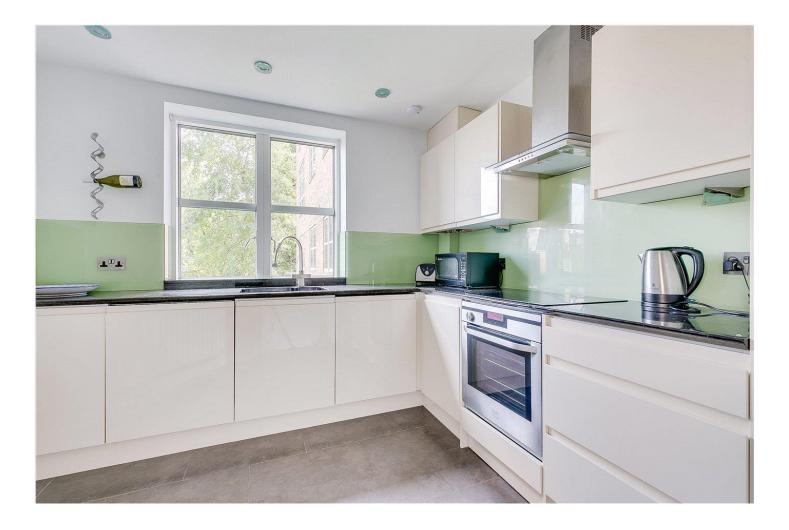

## DESCRIPTION

This well arranged property has a good balance of living and entertaining space and benefits from an abundance of natural light from its corner position in the block. There are two good size double bedrooms, one of which is an ensuite and benefits from large built in wardrobes, and the other is served by a separate bathroom. There is a large reception room and separate modern kitchen that has a good balance of wall and base units. The flat is being sold with an underground car parking space and a long lease. It offers versatile possibilities, perfect for personal residence or a lucrative rental investment opportunity.