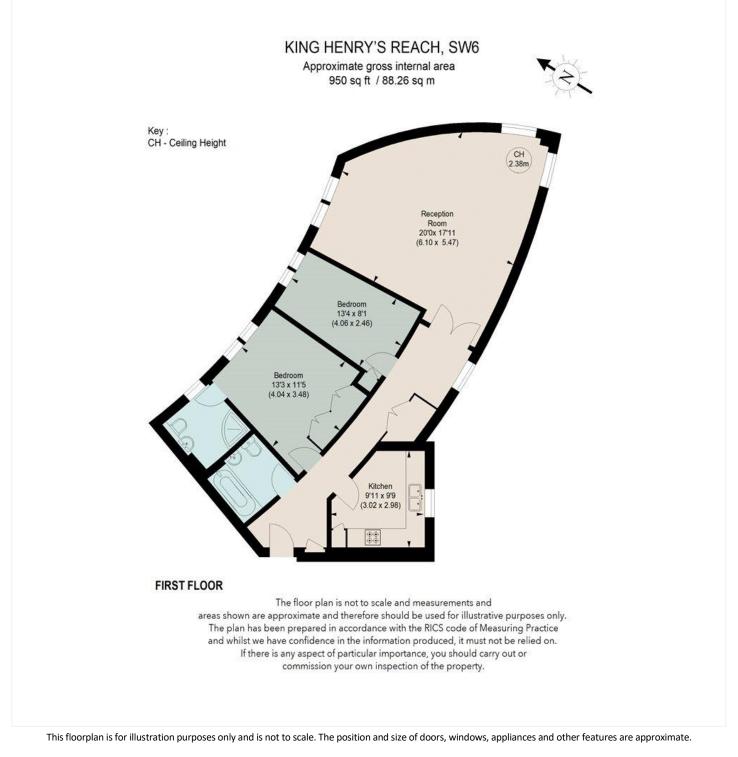

## DESCRIPTION

This well arranged property has a good balance of living and entertaining space and benefits from an abundance of natural light from its corner position in the block. There are two good size double bedrooms, one of which is an ensuite and benefits from large built in wardrobes, and the other is served by a separate bathroom. There is a large reception room and separate modern kitchen that has a good balance of wall and base units. The flat is being sold with an underground car parking space and a long lease. It offers versatile possibilities, perfect for personal residence or a lucrative rental investment opportunity.