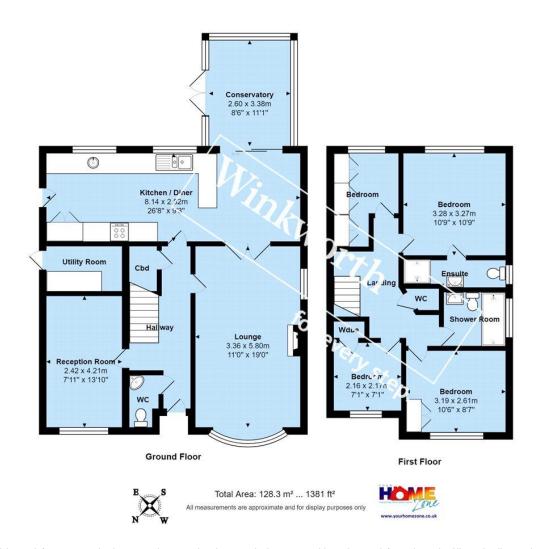

The entrance hall is bright and spacious with an understairs cupboard.

lead through into the bright and spacious kitchen/dining and a large ladder radiator for ample towels. room and conservatory.

The kitchen/dining area is a good size and a very convivial fitted wardrobe. space, with an integrated AEG double oven with microwave, induction hob, an integrated dishwasher, washing machine and fridge freezer.

The garage has been converted into an additional reception room, currently used as a study.

The first floor landing is bright and has an airing / linen cupboard.

The principal bedroom has a window to the rear aspect and ensuite shower room with good sized shower cubicle and a white suite comprising pedestal hand wash basin, WC, extra large ladder radiator for ample towels and a window to side aspect.

A dressing room next to the bedroom has an ample range of fitted wardrobes, a window to the rear aspect and this room could alternately be used as a single bedroom or a study.

There's a double bedroom with fitted wardrobes and a window to the front aspect.

The house features a superb reception / entertaining space. The shower room has an extra large shower area (a bath could which comprises the main living room with a feature alternately be fitted into the space), there's a window to the side fireplace and a bay window to the front aspect, double doors aspect and also WC, pedestal hand wash basin with storage under

There's also a single bedroom with window to front aspect and

Outside, a separate workshop / utility room with access via a door at the side of the house.

To the front is ample driveway parking and the south east facing rear garden has several patio areas, flower and shrub borders, a small pond and a garden shed.

## At a glance...

- Four bedrooms, one with ensuite shower room
- Kitchen/dining area with integrated appliances
- Three reception rooms
- Separate shower room
- Separate workshop/utility room
- Driveway with ample parking
- South facing rear garden with patio areas & garden shed
- BCP Council tax band = "E"