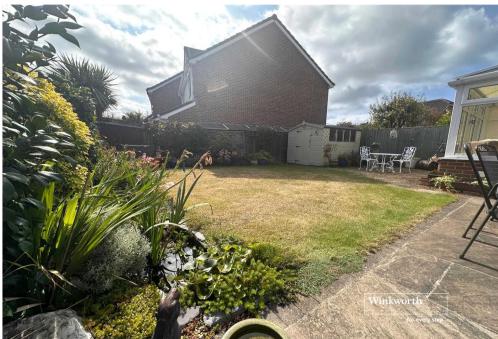

There's also a single bedroom with window to front aspect and

Outside, a separate workshop / utility room with access via a door at the side of the house.

To the front is ample driveway parking and the south east facing rear garden has several patio areas, flower and shrub borders, a small pond and a garden shed.