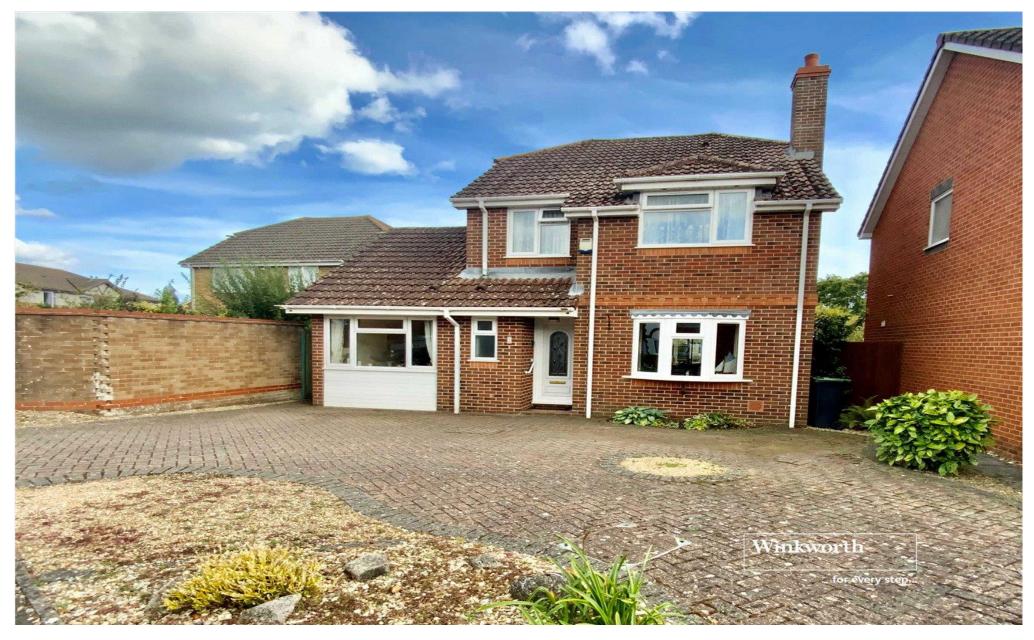

## A bright and modern 4 bed / 2 bath family house with pretty south facing garden in this convenient Christchurch location.

1 Haking Road, Christchurch, BH23 3SU

01425 274444

Price: £465,000 Tenure: Freehold mudeford@winkworth.co.uk

## **Description:**

A bright family house with pretty south facing garden, conservatory and ample driveway parking in excellent Christchurch location close to local shops, bus service and doctors surgery.

There's also a single bedroom with window to front aspect and

Outside, a separate workshop / utility room with access via a door at the side of the house.

To the front is ample driveway parking and the south east facing rear garden has several patio areas, flower and shrub borders, a small pond and a garden shed.