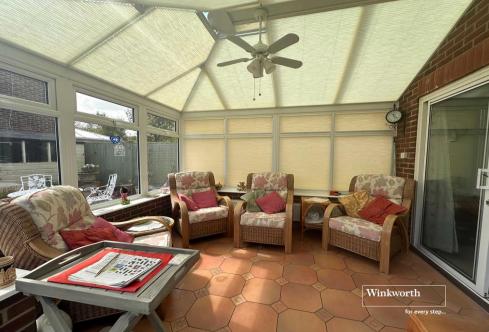

The entrance hall is bright and spacious with an understairs cupboard.

lead through into the bright and spacious kitchen/dining and a large ladder radiator for ample towels. room and conservatory.

The kitchen/dining area is a good size and a very convivial fitted wardrobe. space, with an integrated AEG double oven with microwave, induction hob, an integrated dishwasher, washing machine and fridge freezer.