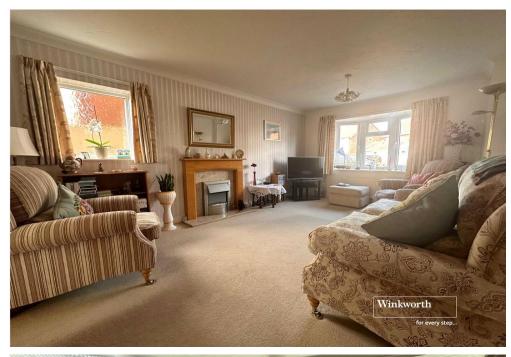

The house features a superb reception / entertaining space. The shower room has an extra large shower area (a bath could which comprises the main living room with a feature alternately be fitted into the space), there's a window to the side fireplace and a bay window to the front aspect, double doors aspect and also WC, pedestal hand wash basin with storage under