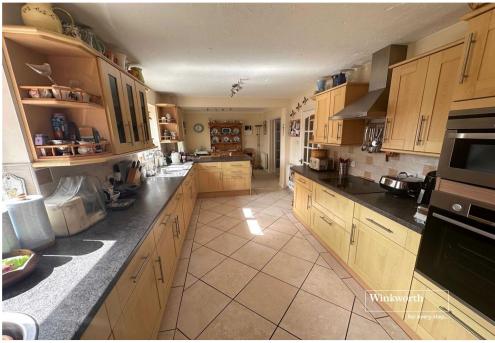

The entrance hall is bright and spacious with an understairs cupboard.

lead through into the bright and spacious kitchen/dining and a large ladder radiator for ample towels. room and conservatory.

The kitchen/dining area is a good size and a very convivial fitted wardrobe. space, with an integrated AEG double oven with microwave, induction hob, an integrated dishwasher, washing machine and fridge freezer.