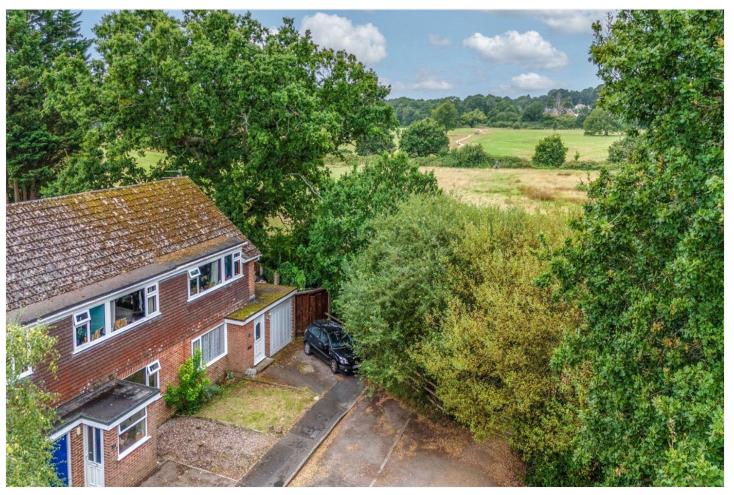

CHURCHMOOR ROAD, WIMBORNE, DORSET, BH21 £385,000 FREEHOLD

A DECEPTIVELY SPACIOUS 4 BEDROOM SEMI-DETACHED HOUSE WITH A GARAGE AND A LARGE GARDEN OVERLOOKING BYTHEWAY FIELD, OFFERING GREAT POTENTIAL FOR MODERNISATION.

A dropped kerb leads to off road parking in front of the integral garage, and there is access down the left hand side of the house and a gate to the large rear garden. There is a patio adjacent to the house, and a large lawn. A small terraced area at the end of the garden overlooks the adjacent fields.