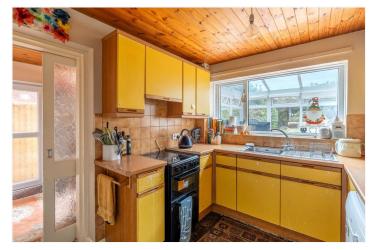

An entrance porch leads to a small hallway, off of which is a large lounge/dining room. There is a spacious rear conservatory (with double doors to the garden), and a walkway to the kitchen and on to a breakfast area, which gives access to a downstairs WC.