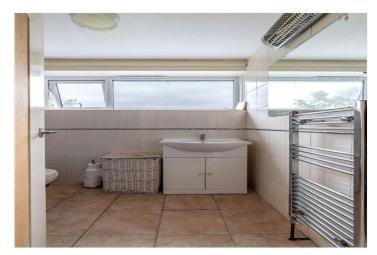

An entrance porch leads to a small hallway, off of which is a large lounge/dining room. There is a spacious rear conservatory (with double doors to the garden), and a walkway to the kitchen and on to a breakfast area, which gives access to a downstairs WC.

The first floor landing has loft access and there are 4 bedrooms and a bathroom. Bedroom 1 is a spacious double room with a front aspect. Bedroom 2 is also a double, with views over the rear garden. Bedroom 3, also to the rear, is deceptively spacious, and bedroom 4 has 2 windows to the front and is arranged in 2 sections, making it ideal as a child's bedroom or office.