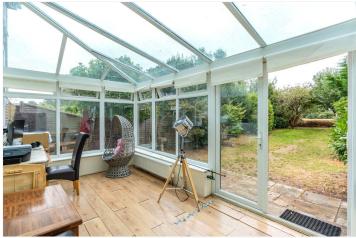

An entrance porch leads to a small hallway, off of which is a large lounge/dining room. There is a spacious rear conservatory (with double doors to the garden), and a walkway to the kitchen and on to a breakfast area, which gives access to a downstairs WC.