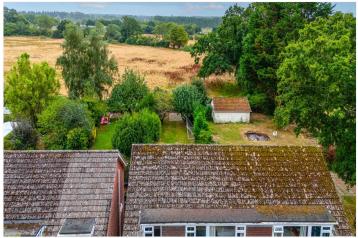

A dropped kerb leads to off road parking in front of the integral garage, and there is access down the left hand side of the house and a gate to the large rear garden. There is a patio adjacent to the house, and a large lawn. A small terraced area at the end of the garden overlooks the adjacent fields.