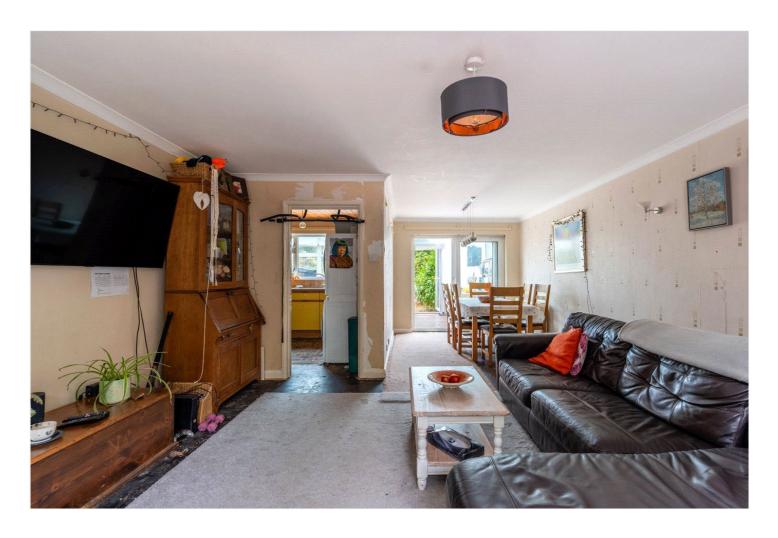

An entrance porch leads to a small hallway, off of which is a large lounge/dining room. There is a spacious rear conservatory (with double doors to the garden), and a walkway to the kitchen and on to a breakfast area, which gives access to a downstairs WC.