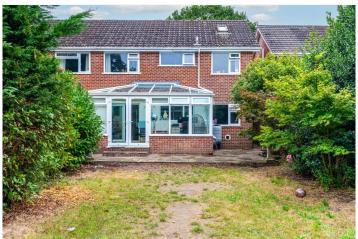

A dropped kerb leads to off road parking in front of the integral garage, and there is access down the left hand side of the house and a gate to the large rear garden. There is a patio adjacent to the house, and a large lawn. A small terraced area at the end of the garden overlooks the adjacent fields.