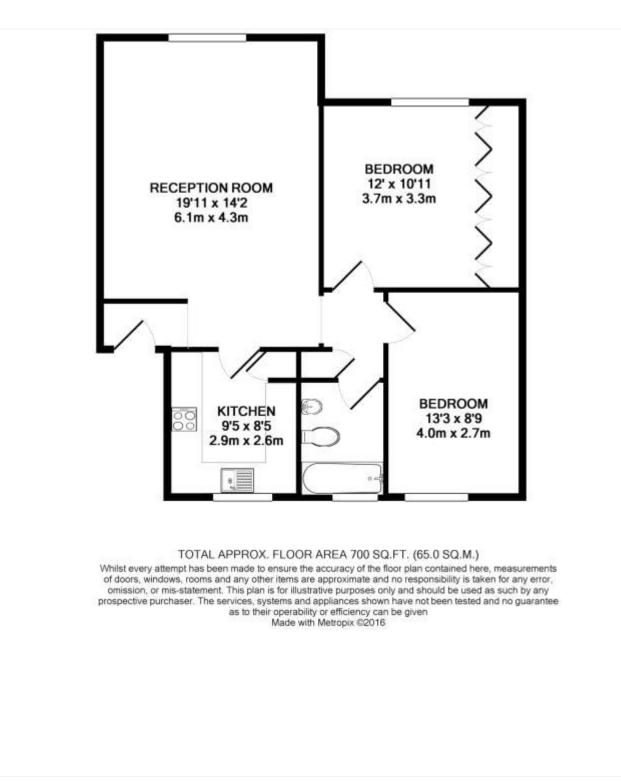

## **AT A GLANCE**

- 2 Bedrooms
- Entrance Hall
- Kitchen
- Reception Room
- Garage

This floorplan is for illustration purposes only and is not to scale. The position and size of doors, windows, appliances and other features are approximate.