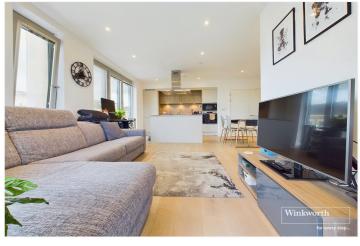

## **DESCRIPTION:**

A contemporary 5th floor town centre apartment in this sought after development. Verto is the tallest residential building in the town and benefits include a residents gym, roof terraces and resident only lounge. This well presented apartment is set on a corner of the building offering dual aspect far reaching views over the Reading's roof tops and the town centre. Living accommodation comprises a fabulous bright open plan living space with floor to ceiling windows. There is a generous balcony facing east, a high spec. fitted kitchen with a cooking island featuring an integral induction hob and a laundry cupboard. There are two double bedrooms off the living space, both with built in wardrobes and full length windows. A contemporary bathroom completes the apartment. The property further benefits from lift access and a video security entry system. This delightful apartment would suit young professionals, someone downsizing or make an excellent investment purchase with a rental yield in excess of 5.5 %

## **AT A GLANCE**

- A Contemporary Fifth Floor Town Centre Apartment
- Balcony With Far Reaching Views over Reading
- Open Plan Living Space
- High Specification Fitted Kitchen with Cooking Island
- Underfloor Heating Throughout
- Residents Only Gym and Lounge
- Access to Residents Only Roof Terraces