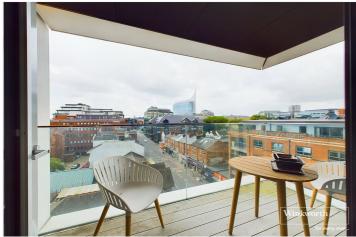

## **DESCRIPTION:**

A contemporary 5th floor town centre apartment in this sought after development. Verto is the tallest residential building in the town and benefits include a residents gym, roof terraces and resident only lounge. This well presented apartment is set on a corner of the building offering dual aspect far reaching views over the Reading's roof tops and the town centre. Living accommodation comprises a fabulous bright open plan living space with floor to ceiling windows. There is a generous balcony facing east, a high spec. fitted kitchen with a cooking island featuring an integral induction hob and a laundry cupboard. There are two double bedrooms off the living space, both with built in wardrobes and full length windows. A contemporary bathroom completes the apartment. The property further benefits from lift access and a video security entry system. This delightful apartment would suit young professionals, someone downsizing or make an excellent investment purchase with a rental yield in excess of 5.5 %

## **AT A GLANCE**

- A Contemporary Fifth Floor Town Centre Apartment
- Balcony With Far Reaching Views over Reading
- Open Plan Living Space
- High Specification Fitted Kitchen with Cooking Island
- Underfloor Heating Throughout
- Residents Only Gym and Lounge
- Access to Residents Only Roof Terraces