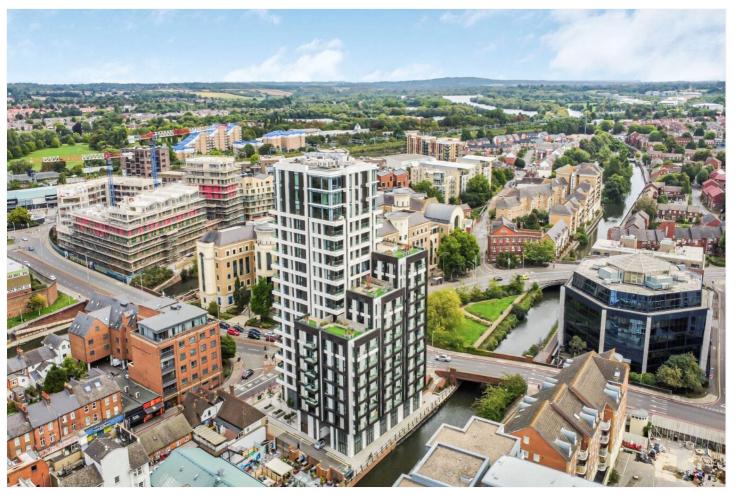

## A SUPERB TWO BEDROOM FIFTH FLOOR TOWN CENTRE APARTMENT OFFERING FAR REACHING VIEWS OVER READING

Reading | 0118 4022 300 | reading@winkworth.co.uk

for every step...

## **DESCRIPTION:**

A contemporary 5th floor town centre apartment in this sought after development. Verto is the tallest residential building in the town and benefits include a residents gym, roof terraces and resident only lounge. This well presented apartment is set on a corner of the building offering dual aspect far reaching views over the Reading's roof tops and the town centre. Living accommodation comprises a fabulous bright open plan living space with floor to ceiling windows. There is a generous balcony facing east, a high spec. fitted kitchen with a cooking island featuring an integral induction hob and a laundry cupboard. There are two double bedrooms off the living space, both with built in wardrobes and full length windows. A contemporary bathroom completes the apartment. The property further benefits from lift access and a video security entry system. This delightful apartment would suit young professionals, someone downsizing or make an excellent investment purchase with a rental yield in excess of 5.5 %