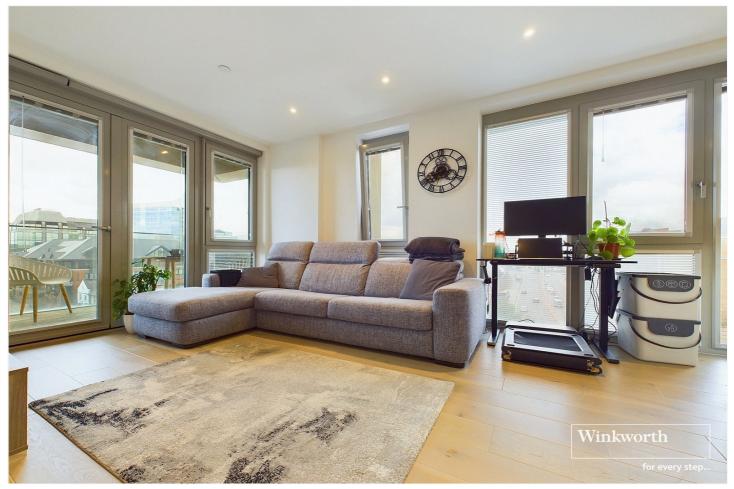

## **DESCRIPTION:**

A contemporary 5th floor town centre apartment in this sought after development. Verto is the tallest residential building in the town and benefits include a residents gym, roof terraces and resident only lounge. This well presented apartment is set on a corner of the building offering dual aspect far reaching views over the Reading's roof tops and the town centre. Living accommodation comprises a fabulous bright open plan living space with floor to ceiling windows. There is a generous balcony facing east, a high spec. fitted kitchen with a cooking island featuring an integral induction hob and a laundry cupboard. There are two double bedrooms off the living space, both with built in wardrobes and full length windows. A contemporary bathroom completes the apartment. The property further benefits from lift access and a video security entry system. This delightful apartment would suit young professionals, someone downsizing or make an excellent investment purchase with a rental yield in excess of 5.5 %

## **AT A GLANCE**

- A Contemporary Fifth Floor Town Centre Apartment
- Balcony With Far Reaching Views over Reading
- Open Plan Living Space
- High Specification Fitted Kitchen with Cooking Island
- Underfloor Heating Throughout
- Residents Only Gym and Lounge
- Access to Residents Only Roof Terraces