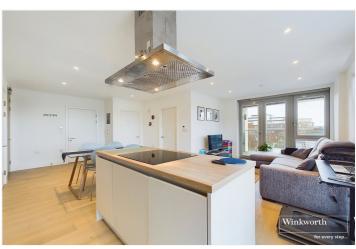

## **DESCRIPTION:**

A contemporary 5th floor town centre apartment in this sought after development. Verto is the tallest residential building in the town and benefits include a residents gym, roof terraces and resident only lounge. This well presented apartment is set on a corner of the building offering dual aspect far reaching views over the Reading's roof tops and the town centre. Living accommodation comprises a fabulous bright open plan living space with floor to ceiling windows. There is a generous balcony facing east, a high spec. fitted kitchen with a cooking island featuring an integral induction hob and a laundry cupboard. There are two double bedrooms off the living space, both with built in wardrobes and full length windows. A contemporary bathroom completes the apartment. The property further benefits from lift access and a video security entry system. This delightful apartment would suit young professionals, someone downsizing or make an excellent investment purchase with a rental yield in excess of 5.5 %

## **AT A GLANCE**

- A Contemporary Fifth Floor Town Centre Apartment
- Balcony With Far Reaching Views over Reading
- Open Plan Living Space
- High Specification Fitted Kitchen with Cooking Island
- Underfloor Heating Throughout
- Residents Only Gym and Lounge
- Access to Residents Only Roof Terraces