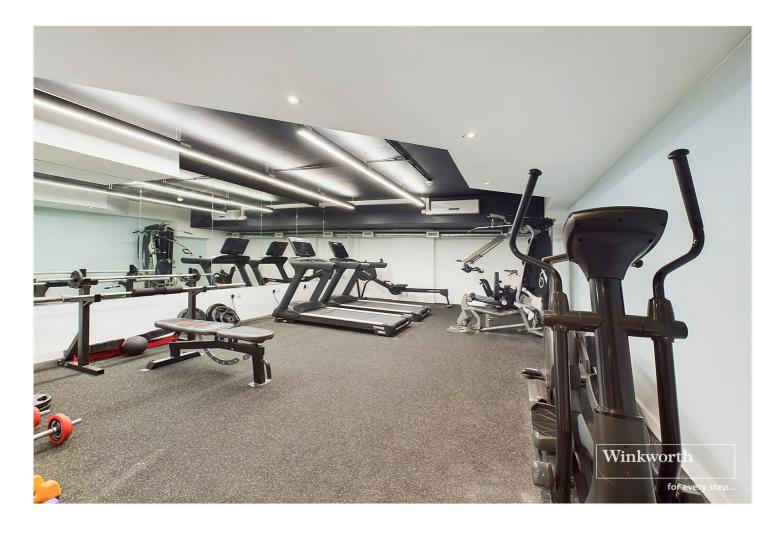

## **DESCRIPTION:**

A contemporary 5th floor town centre apartment in this sought after development. Verto is the tallest residential building in the town and benefits include a residents gym, roof terraces and resident only lounge. This well presented apartment is set on a corner of the building offering dual aspect far reaching views over the Reading's roof tops and the town centre. Living accommodation comprises a fabulous bright open plan living space with floor to ceiling windows. There is a generous balcony facing east, a high spec. fitted kitchen with a cooking island featuring an integral induction hob and a laundry cupboard. There are two double bedrooms off the living space, both with built in wardrobes and full length windows. A contemporary bathroom completes the apartment. The property further benefits from lift access and a video security entry system. This delightful apartment would suit young professionals, someone downsizing or make an excellent investment purchase with a rental yield in excess of 5.5 %

## **AT A GLANCE**

- A Contemporary Fifth Floor Town Centre Apartment
- Balcony With Far Reaching Views over Reading
- Open Plan Living Space
- High Specification Fitted Kitchen with Cooking Island
- Underfloor Heating Throughout
- Residents Only Gym and Lounge
- Access to Residents Only Roof Terraces