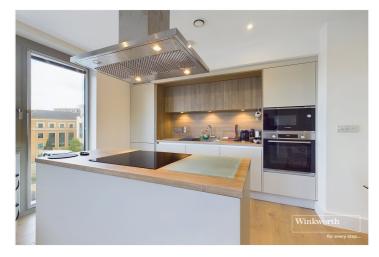

## **DESCRIPTION:**

A contemporary 5th floor town centre apartment in this sought after development. Verto is the tallest residential building in the town and benefits include a residents gym, roof terraces and resident only lounge. This well presented apartment is set on a corner of the building offering dual aspect far reaching views over the Reading's roof tops and the town centre. Living accommodation comprises a fabulous bright open plan living space with floor to ceiling windows. There is a generous balcony facing east, a high spec. fitted kitchen with a cooking island featuring an integral induction hob and a laundry cupboard. There are two double bedrooms off the living space, both with built in wardrobes and full length windows. A contemporary bathroom completes the apartment. The property further benefits from lift access and a video security entry system. This delightful apartment would suit young professionals, someone downsizing or make an excellent investment purchase with a rental yield in excess of 5.5 %

## **AT A GLANCE**

- A Contemporary Fifth Floor Town Centre Apartment
- Balcony With Far Reaching Views over Reading
- Open Plan Living Space
- High Specification Fitted Kitchen with Cooking Island
- Underfloor Heating Throughout
- Residents Only Gym and Lounge
- Access to Residents Only Roof Terraces