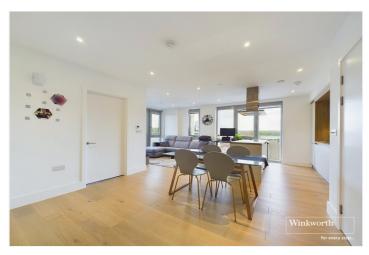

## **DESCRIPTION:**

A contemporary 5th floor town centre apartment in this sought after development. Verto is the tallest residential building in the town and benefits include a residents gym, roof terraces and resident only lounge. This well presented apartment is set on a corner of the building offering dual aspect far reaching views over the Reading's roof tops and the town centre. Living accommodation comprises a fabulous bright open plan living space with floor to ceiling windows. There is a generous balcony facing east, a high spec. fitted kitchen with a cooking island featuring an integral induction hob and a laundry cupboard. There are two double bedrooms off the living space, both with built in wardrobes and full length windows. A contemporary bathroom completes the apartment. The property further benefits from lift access and a video security entry system. This delightful apartment would suit young professionals, someone downsizing or make an excellent investment purchase with a rental yield in excess of 5.5 %