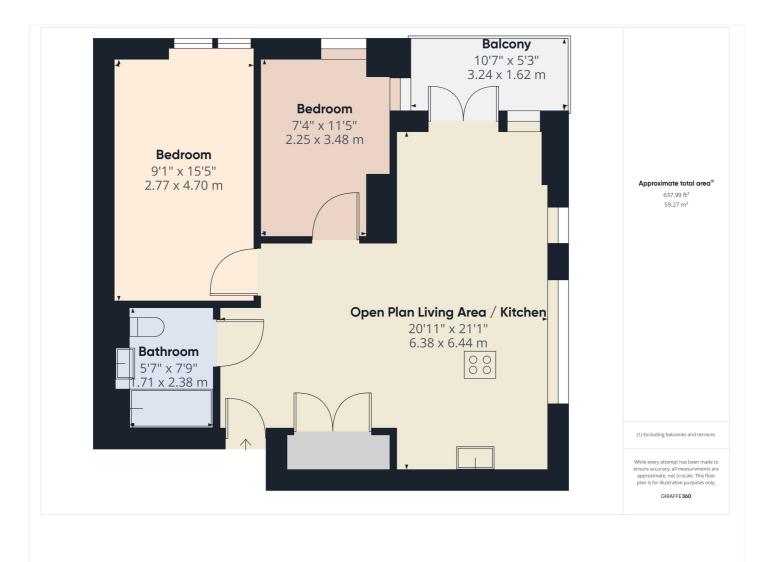

This floorplan is for illustration purposes only and is not to scale. The position and size of doors, windows, appliances and other features are approximate.

**Reading** | 0118 4022 300 | reading@winkworth.co.uk