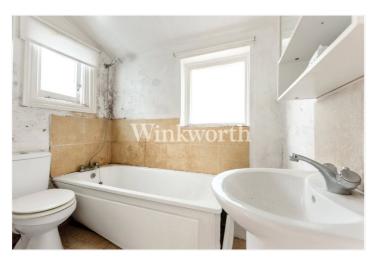

While requiring modernisation, the property offers the opportunity to create an interior tailored to your own requirements, with the potential to extend (subject to freeholder and planning consent). The flexible accommodation includes a generously sized reception room with a bay window, two bedrooms (one of which is off the kitchen and could be switched with the reception room for an alternative layout), an eatin kitchen, and a bathroom.