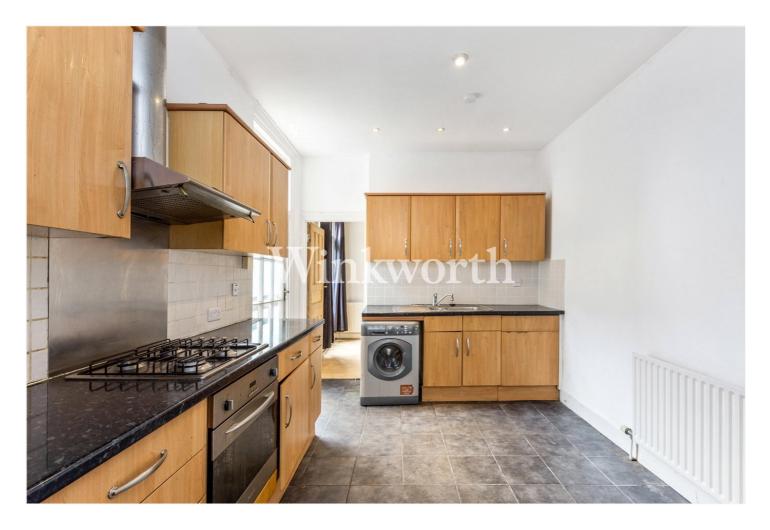

While requiring modernisation, the property offers the opportunity to create an interior tailored to your own requirements, with the potential to extend (subject to freeholder and planning consent). The flexible accommodation includes a generously sized reception room with a bay window, two bedrooms (one of which is off the kitchen and could be switched with the reception room for an alternative layout), an eatin kitchen, and a bathroom.