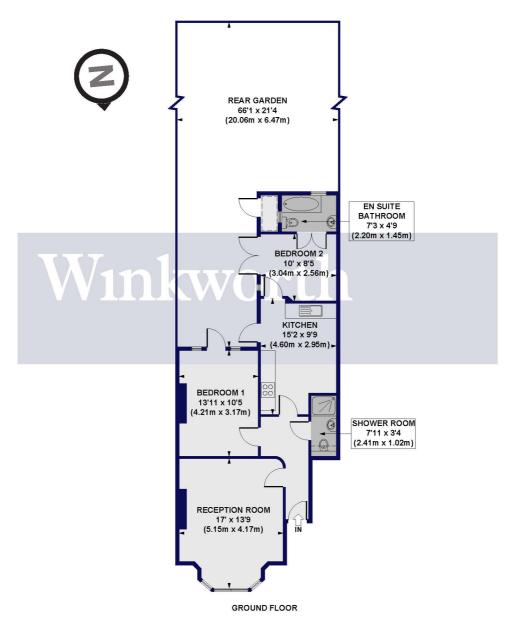

## Kelvin Avenue, N13 Approx. Gross Internal Floor Area 731 sq. ft / 67.87 sq. m

All measurements of walls, doors, windows, fittings and appliances, including their size and location, are shown as standard sizes and do not constitute any warranty or representation by the seller, their agent or CP Creative. Any intending purchaser must satisfy himself by inspection or otherwise as to the correctness of the information contained in these plans.

This floorplan is for illustration purposes only and is not to scale. The position and size of doors, windows, appliances and other features are approximate.

Palmers Green | 020 8920 9900 | palmersgreen@winkworth.co.uk