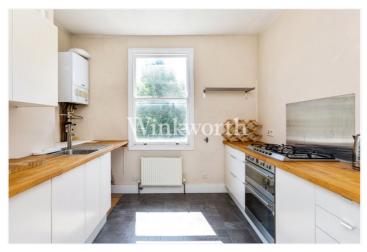

## **DESCRIPTION:**

This impressive apartment is set within a Victorian building, within the heart of South Tottenham. The living space measures approx. 736.sq ft.

This place is great — it offers a generous living space with well laid out interiors and has the added bonus of a private south facing roof terrace.

Access to the property is via the well maintained communal hallway, the door to the flat leads you up the stairs to the roof terrace, kitchen and reception room. At the front of the building is the main reception, it has wood floors and plenty of natural light