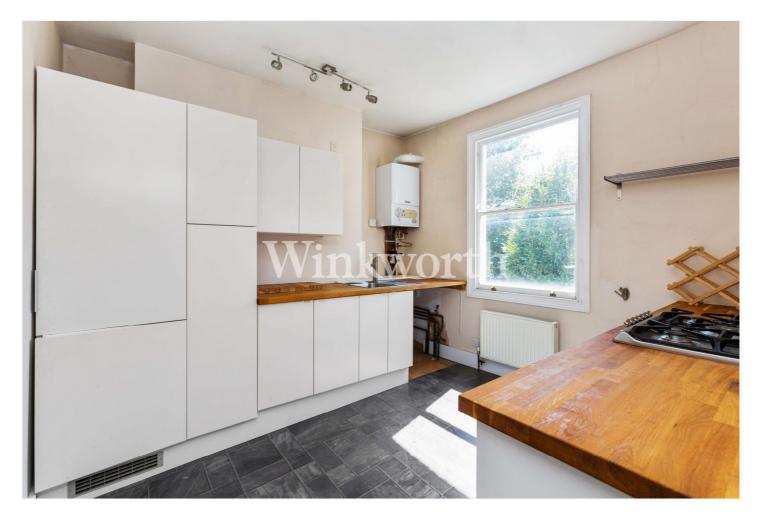

Access to the property is via the well maintained communal hallway, the door to the flat leads you up the stairs to the roof terrace, kitchen and reception room. At the front of the building is the main reception, it has wood floors and plenty of natural light