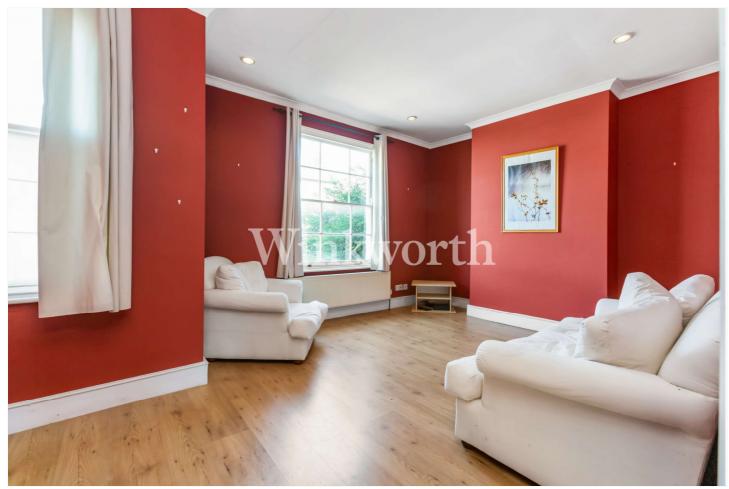

## **DESCRIPTION:**

This impressive apartment is set within a Victorian building, within the heart of South Tottenham. The living space measures approx. 736.sq ft.

This place is great — it offers a generous living space with well laid out interiors and has the added bonus of a private south facing roof terrace.

Access to the property is via the well maintained communal hallway, the door to the flat leads you up the stairs to the roof terrace, kitchen and reception room. At the front of the building is the main reception, it has wood floors and plenty of natural light

due to its large windows. Two of the bedrooms are doubles. The family bathroom is perfectly situated for access from all three bedrooms. The private south facing roof terrace is very peaceful and attracts plenty of sun.