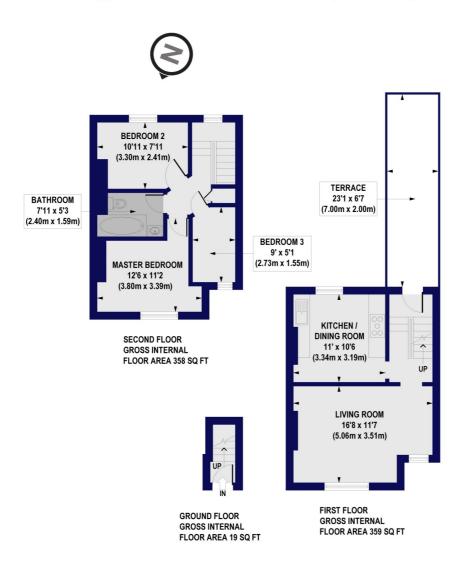

## Philip Lane, N15 Approx. Gross Internal Floor Area 736 sq. ft / 68.41 sq. m

All measurements of walls, doors, windows, fittings and appliances, including their size and location, are shown as standard sizes and do not constitute any warranty or representation by the seller, their agent or CP Creative. Any intending purchaser must satisfy himself by inspection or otherwise as to the correctness of the information contained in these plans This plan is for illustrative purposes only and should be used as such by any prospective purchasers.

Winkworth

This floorplan is for illustration purposes only and is not to scale. The position and size of doors, windows, appliances and other features are approximate.

Tenure: Leasehold

**Term:** 157 year and 7 months **Service Charge:** £0 per annum